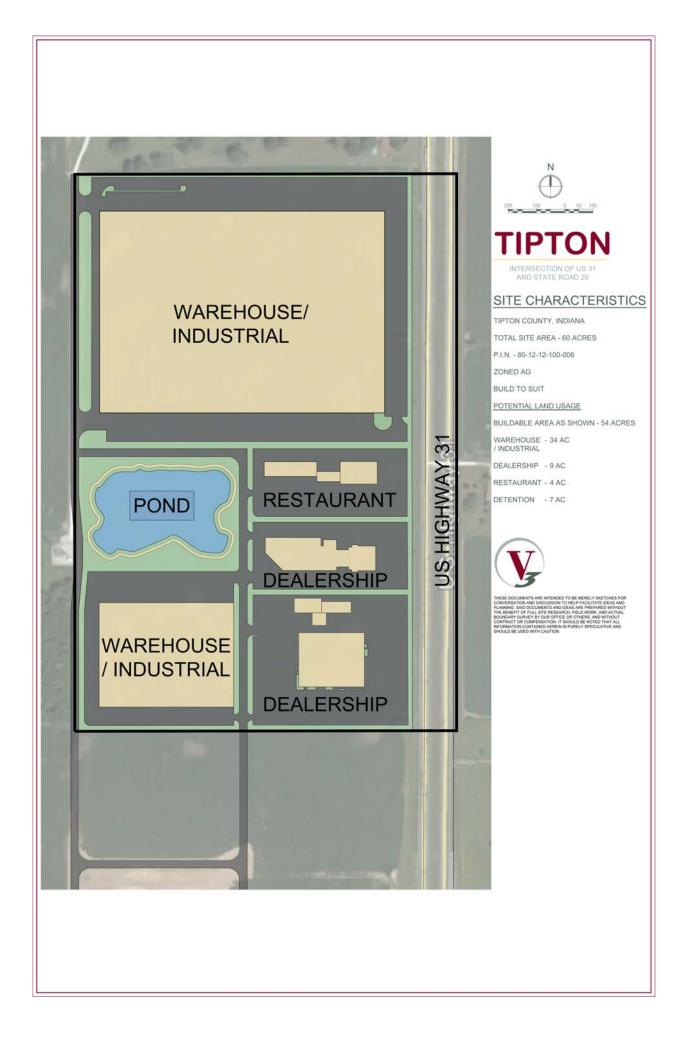

## TIPTON, IN

- Located at the intersection of U.S. 31 and State Road 28
- Prime development land
- Great opportunity for commercial, industrial, medical or retail development
- +/- 2,300 feet of road frontage along U.S. 31

• Zoning - AG

\$3.6 Million

The information contained herein was obtained from sources we consider reliable. We cannot be responsible, however, for errors, omissions, prior sales, withdrawal from the market or change in price. Seller and broker make no representation as to the environmental condition of the property and recommend purchaser's independent investigation.