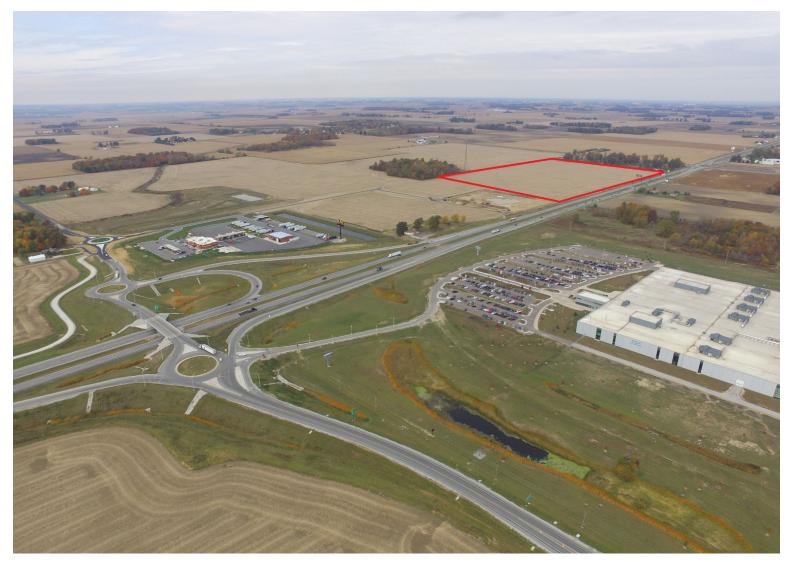

## TIPTON, IN

- Located at the intersection of U.S. 31 and State Road 28
- Prime development land
- Great opportunity for commercial, industrial, medical or retail development
- +/- 2,300 feet of road frontage along U.S. 31

• Zoning - AG

\$3.6 Million

The information contained herein was obtained from sources we consider reliable. We cannot be responsible, however, for errors, omissions, prior sales, withdrawal from the market or change in price. Seller and broker make no representation as to the environmental condition of the property and recommend purchaser's independent investigation.