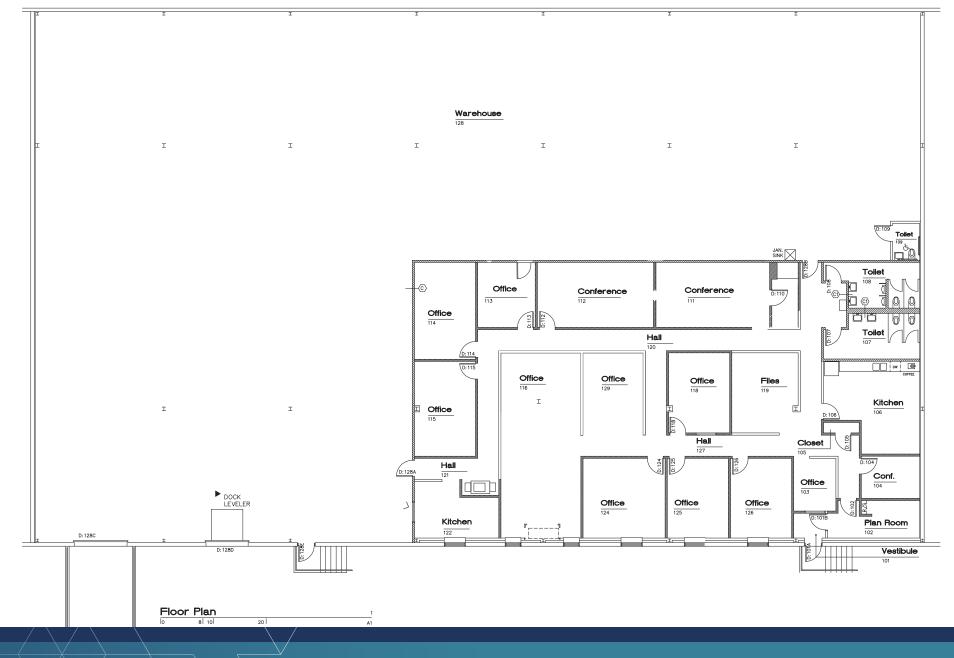

x 47' x 24'     | 16'-19'         | 1        | 1                | Immediately |                                                                                                          |
| 4558<br>(Lower<br>Section) | Office              | 9,073 SF    | 9,073 SF           |                       |                     | 9'              |          |                  | Immediately | - Bullpen Space: 2,150 SF<br>- 1 fully furnished breakroom<br>- 5 private offices<br>- 1 conference room |

### **OFFICE/WAREHOUSE SPACE FOR LEASE**

Site Plan

## CUYAHOGA HEIGHTS BUSINESS PARK 4558 & 4564 EAST 71ST STREET CUYAHOGA HEIGHTS, OHIO 44125



### **OFFICE/WAREHOUSE SPACE FOR LEASE**

# Floor Plan - 17,614 SF

## CUYAHOGA HEIGHTS BUSINESS PARK 4558 & 4564 EAST 71ST STREET CUYAHOGA HEIGHTS, OHIO 44125



## OFFICE/WAREHOUSE SPACE FOR LEASE CUYAHOGA HEIGHTS BUSINESS PARK 4558 & 4564 EAST 71ST STREET CUYAHOGA HEIGHTS, OHIO 44125



# Area Demographics

| Demographic                                       | 1 Mile    | 3 Miles   | 5 Miles   | 10 Miles  |
|---------------------------------------------------|-----------|-----------|-----------|-----------|
| 2024 Businesses                                   | 246       | 3,543     | 11, 091   | 36,265    |
| 2024 Employees                                    | 5,532     | 54,486    | 248,582   | 708,611   |
| 2024 Population                                   | 6,856     | 76,703    | 287,507   | 876,039   |
| 2024 Median Age                                   | 36.50     | 39.40     | 38.60     | 39.70     |
| 2024 Population 25 and Over