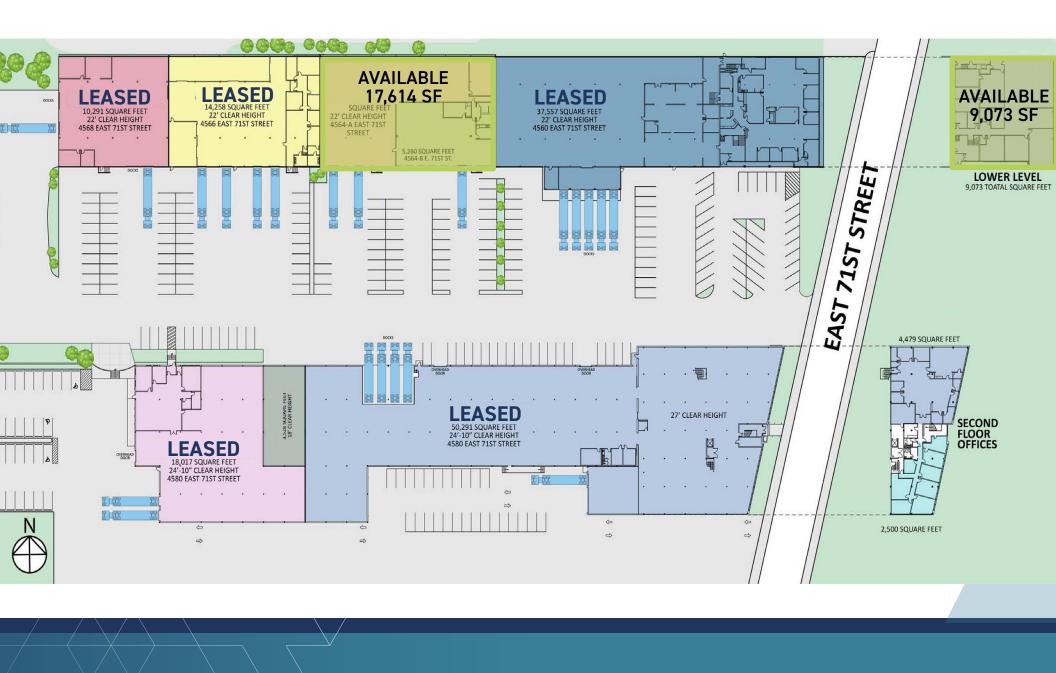

### **OFFICE/WAREHOUSE SPACE FOR LEASE**

Site Plan

### **PROPERTY OVERVIEW**

- Available Space

Unit 4558 - 17,614 SF Warehouse/Production Space with Office Unit 4560 - 9,073 SF - Office Space

- Lease Rate \$5.50/SF NNN
- HVAC Unit heaters in warehouse; Office Package unit
- Lighting High-efficiency T8
- Year Built 1966
- Sprinklers Wet
- Zoning Industrial
- Parking Abundent

| Unit #                     | Туре                | Total Space | Existing<br>Office | Exisitng<br>Warehouse | Column Spac-<br>ing | Clear<br>Height | Drive-in | Loading<br>Docks | Available   | Features                                                                                                 |
|----------------------------|---------------------|-------------|--------------------|-----------------------|---------------------|-----------------|----------|------------------|-------------|----------------------------------------------------------------------------------------------------------|
| 4564                       | Warehouse<br>(Flex) | 17,614 SF   | 5,260 SF           | 12,354 SF             | 24' x 47' x 24'     | 16'-19'         | 1        | 1                | Immediately |                                                                                                          |
| 4558<br>(Lower<br>Section) | Office              | 9,073 SF    | 9,073 SF           |                       |                     | 9'              |          |                  | Immediately | - Bullpen Space: 2,150 SF<br>- 1 fully furnished breakroom<br>- 5 private offices<br>- 1 conference room |