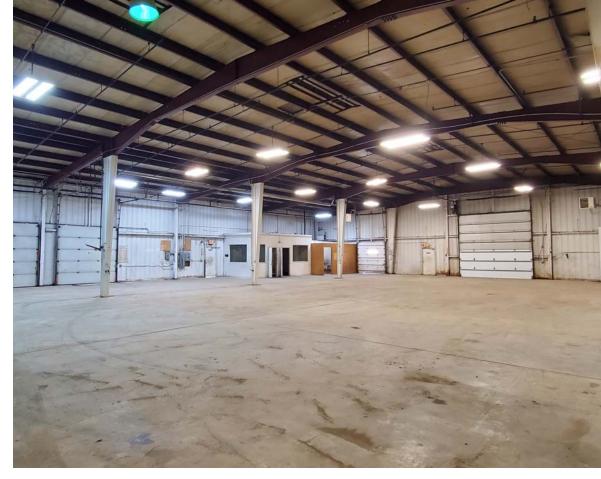

### **OFFICE/WAREHOUSE SPACE FOR LEASE**

### **PROPERTY OVERVIEW**

- Available Space

Unit 4558 - 17,614 SF Warehouse/Production Space with Office Unit 4560 - 9,073 SF - Office Space

- Lease Rate \$5.50/SF NNN
- HVAC Unit heaters in warehouse; Office Package unit
- Lighting High-efficiency T8
- Year Built 1966
- Sprinklers Wet
- Zoning Industrial
- Parking Abundent