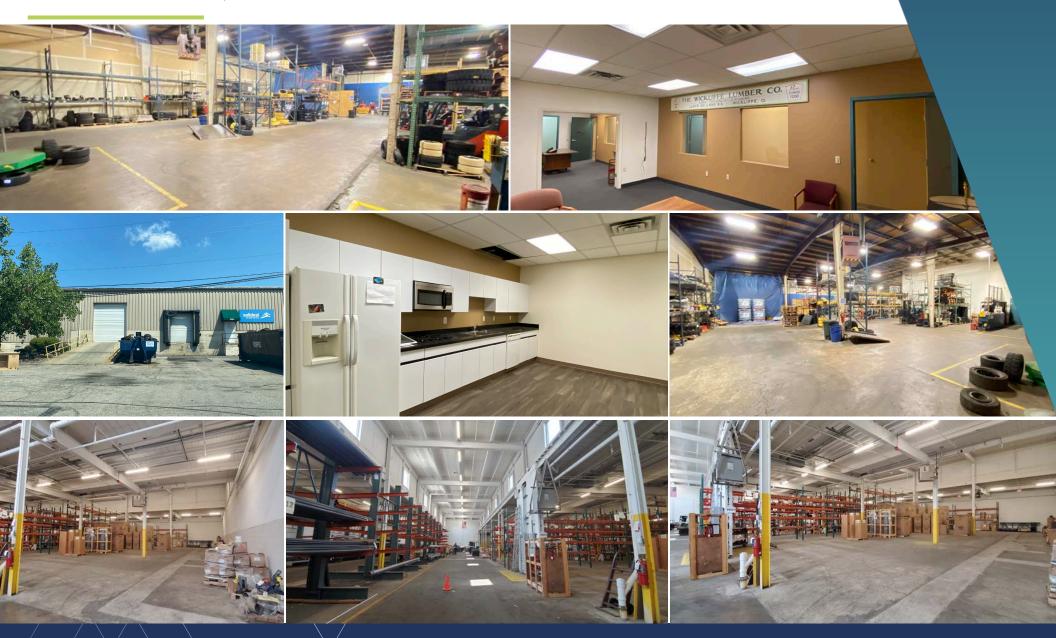

### **PROPERTY OVERVIEW**

- Available Space

Unit 4558 - 17,614 SF Warehouse/Production Space with Office Unit 4560 - 9,073 SF - Office Space

- Lease Rate \$5.50/SF NNN
- HVAC Unit heaters in warehouse; Office Package unit
- Lighting High-efficiency T8
- Year Built 1966
- Sprinklers Wet
- Zoning Industrial
- Parking Abundent

| Unit #                     | Туре                | Total Space | Existing<br>Office | Exisitng<br>Warehouse | Column Spac-<br>ing | Clear<br>Height | Drive-in | Loading<br>Docks | Available   | Features                                                                                                 |
|----------------------------|---------------------|-------------|--------------------|-----------------------|---------------------|-----------------|----------|------------------|-------------|----------------------------------------------------------------------------------------------------------|
| 4564                       | Warehouse<br>(Flex) | 17,614 SF   | 5,260 SF           | 12,354 SF             | 24' x 47' x 24'     | 16'-19'         | 1        | 1                | Immediately |                                                                                                          |
| 4558<br>(Lower<br>Section) | Office              | 9,073 SF    | 9,073 SF           |                       |                     | 9'              |          |                  | Immediately | - Bullpen Space: 2,150 SF<br>- 1 fully furnished breakroom<br>- 5 private offices<br>- 1 conference room |