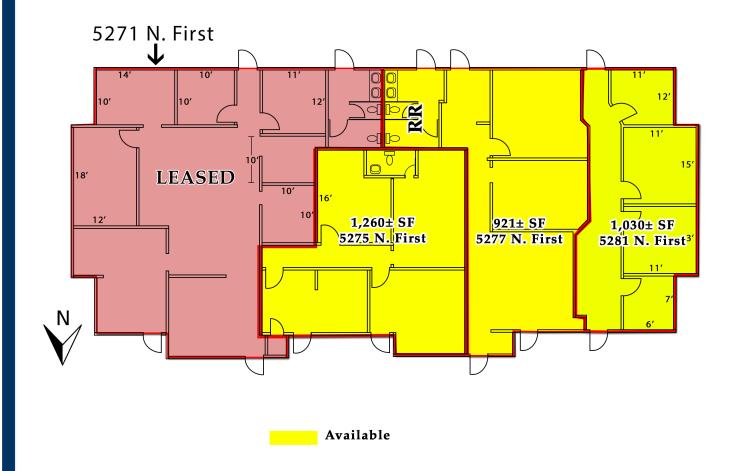

# FLOOR PLAN

## Approximately ±921, ±1,260 & ±1,030 Square Feet Just INOrth of Shaw Avenue Competitive Rents! \$1.25/SF ++ Signage Available

- Signage Available

- SECURED PARKING!