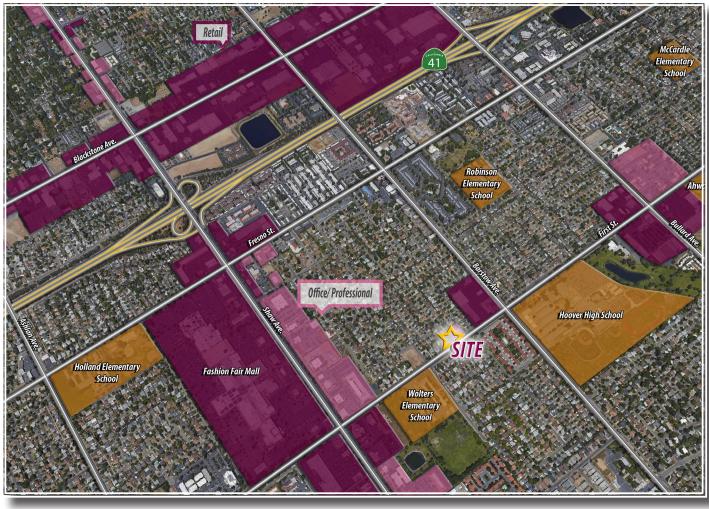

quare Feet Just INOrth of Shaw Avenue Competitive Rents! \$1.25/SF ++ Signage Available

- Signage Available

- SECURED PARKING!





## **"ROBERT ELLIS"** LEASING AND INVESTMENT, INC.

**ROBERT ELLIS** PHONE: 559/228-8900 DRE LICENSE #00870649

MITCH WEIBERT PHONE: 559/355-0841 DRE LICENSE #02198339

7502 North Colonial Avenue, Suite 101 • Fresno, California 93711 rellis@reli1.com • www.reli1.com

This statement with the information it contains is given with the understanding that all negotiations relating to the purchase, renting or leasing of the property described above shall be conducted through this office. This above information, while not guaranteed, has been secured from sources we believe to be reliable.

#### 5275, 5277 & 5281 N. First Street • Fresno



## **LOCATION AERIAL**





## **#**ROBERT ELLIS **#** Leasing and Investment, Inc.

ROBERT ELLIS PHONE: 559/228-8900 DRE LICENSE #00870649 **MITCH WEIBERT** PHONE: **559**/355•0841 DRE LICENSE #02198339

7502 North Colonial Avenue, Suite 101 • Fresno, California 93711 rellis@reli1.com • www.reli1.com

This statement with the information it contains is given with the understanding that all negotiations relating to the purchase, renting or leasing of the property described above shall be conducted through this office. This above information, while not guaranteed, has been secured from sources we believe to be reliable.

#### 5275, 5277 & 5281 N. First Street • Fresno







7502 North Colonial Avenue, Suite 101 • Fresno, California 93711 rellis@reli1.com • www.reli1.com

This statement with the information it cont