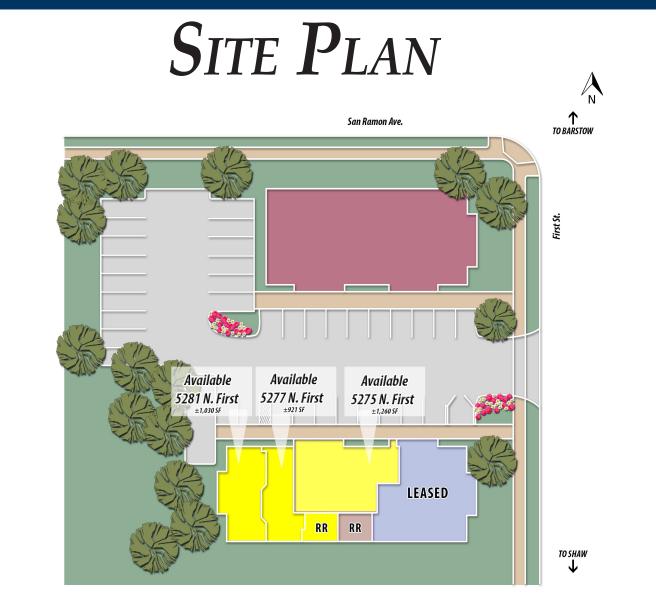

#### 5275, 5277 & 5281 N. First Street • Fresno

7502 North Colonial Avenue, Suite 101 • Fresno, California 93711 rellis@reli1.com • www.reli1.com

This statement with the information it contains is given with the understanding that all negotiations relating to the purchase, renting or leasing of the property described above shall be conducted through this office. This above information, while not guaranteed, has been secured from sources we believe to be reliable.

# FLOOR PLAN