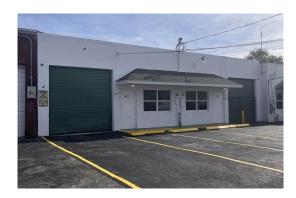

## PROPERTY OVERVIEW

BUILDING ADDRESS 3030-3032 NW 23rd Avenue, Oakland Park, Florida 33311

| LEASABLE AREA                | 1,500 & 1,580 - 3,580 Square Feet                                                              |
|------------------------------|------------------------------------------------------------------------------------------------|
| TRAFFIC COUNT                | 57,000+ on Oakland Park Blvd                                                                   |
| PARCEL                       | 49-42-29-22-0230                                                                               |
| DRIVE INS   CLEARANCE HEIGHT | 2 tot./10' w x 10' h   14 Feet                                                                 |
| SERVICE TYPE                 | NNN                                                                                            |
| ACCESSIBILITY                | Entryway to industrial park on Oakland Park Blvd, just off I-95's Exit 31A, Oakland Park Blvd. |
|                              |                                                                                                |

ZONING B-3

MAJOR FEATURES

Excellently maintained mixed-use industrial space with airconditioned front office, located in lenient zoning industrial park, competitive lease rates, 2 drive in rollup doors with 14 foot clearance, 3p power supply, both spaces are turn key and easily combined into one space, including lobby window between

spaces, located just off Exit 31A on I-95.

## **EXTERIOR**