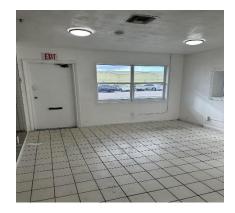

## INTERIOR

- 1,500 & 1,585 SQ FT TURN KEY OFFICE/INDUSTRIAL
- CAN BE COMBINED INTO 3,085 SQ FT