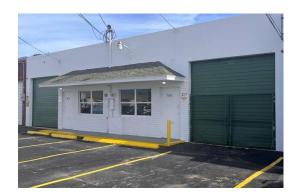

## PROPERTY OVERVIEW

BUILDING ADDRESS 3030-3032 NW 23rd Avenue, Oakland Park, Florida 33311

| LEASABLE AREA                | 1,500 & 1,580 - 3,580 Square Feet                                                              |
|------------------------------|------------------------------------------------------------------------------------------------|
| TRAFFIC COUNT                | 57,000+ on Oakland Park Blvd                                                                   |
| PARCEL                       | 49-42-29-22-0230                                                                               |
| DRIVE INS   CLEARANCE HEIGHT | 2 tot./10' w x 10' h   14 Feet                                                                 |
| SERVICE TYPE                 | NNN                                                                                            |
| ACCESSIBILITY                | Entryway to industrial park on Oakland Park Blvd, just off I-95's Exit 31A, Oakland Park Blvd. |
|                              |                                                                                                |

ZONING B-3

MAJOR FEATURES

Excellently maintained mixed-use industrial space with airconditioned front office, located in lenient zoning industrial park, competitive lease rates, 2 drive in rollup doors with 14 foot clearance, 3p power supply, both spaces are turn key and easily combined into one space, including lobby window between

spaces, located just off Exit 31A on I-95.

## **EXTERIOR**