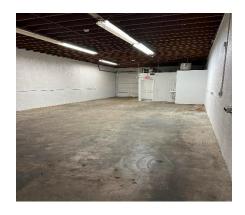

## INTERIOR

- 1,500 & 1,585 SQ FT TURN KEY OFFICE/INDUSTRIAL
- CAN BE COMBINED INTO 3,085 SQ FT