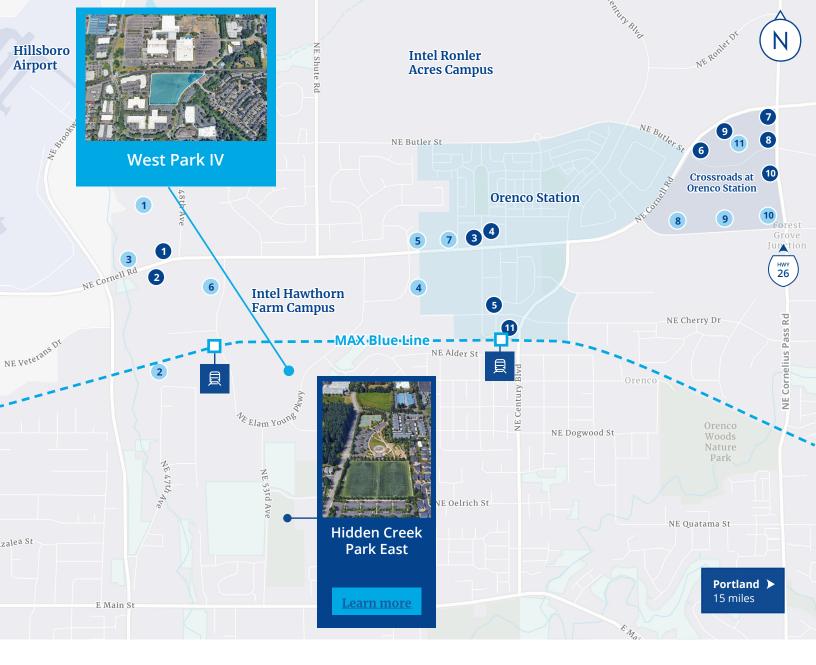

## **Area Amenities**

- 1 Costco & Costco Gas Station
- 2 Hawthorn Farm Athletic Club & Spa
- Fedex Office
- 4 Holiday Inn
- 5 New Seasons
- 6 Learning Years Day School
- 7 Umpqua Bank
- 8 Walgreens
- 9 WinCo Foods
- 10 Kohl's
- 11 SpringHill Suites by Marriott

- McDonald's
- Chipotle Mexican Grill
- 3 Yuki Japanese
- 4 Swagat Indian Cuisine
- 5 Salam Persian
- 6 Panera Bread
- BJ's Restaurant & Brewhouse
- 8 Starbucks
- 9 Copper River Restaurant
- 10 Burger King
- 11 La Provence Boulangerie

#### **Orenco Station**

High density residential, boutique retail, restaurants, personal & professional services

#### **Crossroads at Orenco Station**

Anchored retail, restaurants, banking, hotel, fuel station