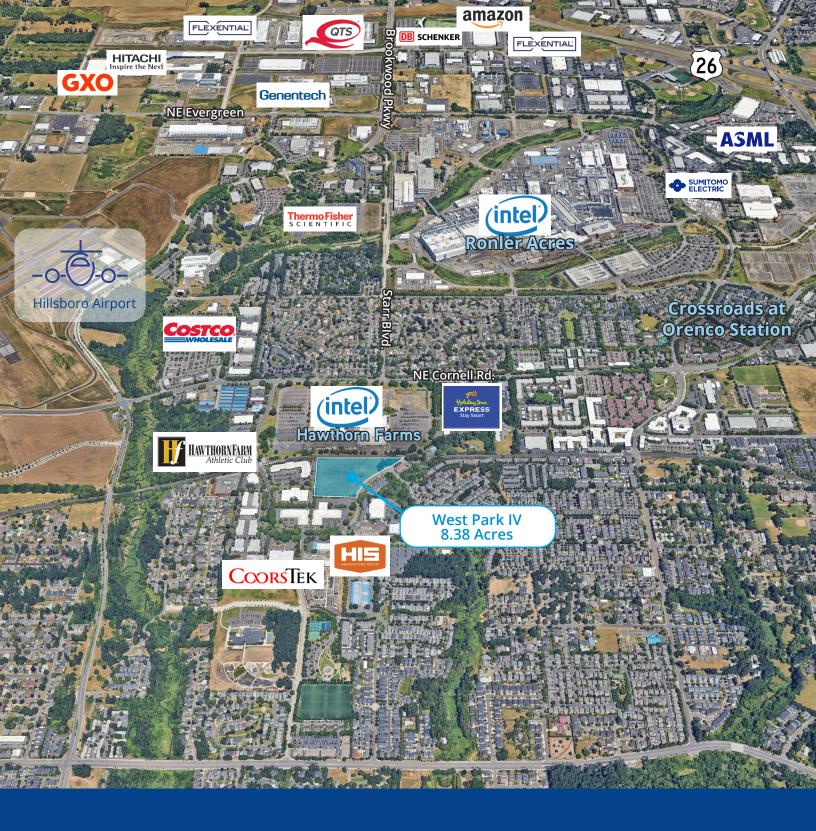

# West Park IV

5542 NE Elam Young Parkway Hillsboro, OR 97124

### **The Property**

- · Flat level site with utilities in place
- Zoned Station Community Business Park (SCBP), provides for light industrial and industrial service uses
- FAR: 0.35 supporting 127,000 SF building

#### Location

- Part of Hawthorn Farm Industrial Park
- Neighbors include Intel, Lattice Semiconductor, HIS Innovations and CoorsTek
- Walking distance to MAX Hawthorn Farm Station, Hawthorn Farm Athletic Club, child care and food services

8.38 Acres

Located on the TriMet Max Blue Line - 600 feet from the Hawthorn Transit Station

Directly adjacent to Intel Hawthorn Farm

Zoned SCBP

2-4 Story development options

Close to the Hillsboro Airport