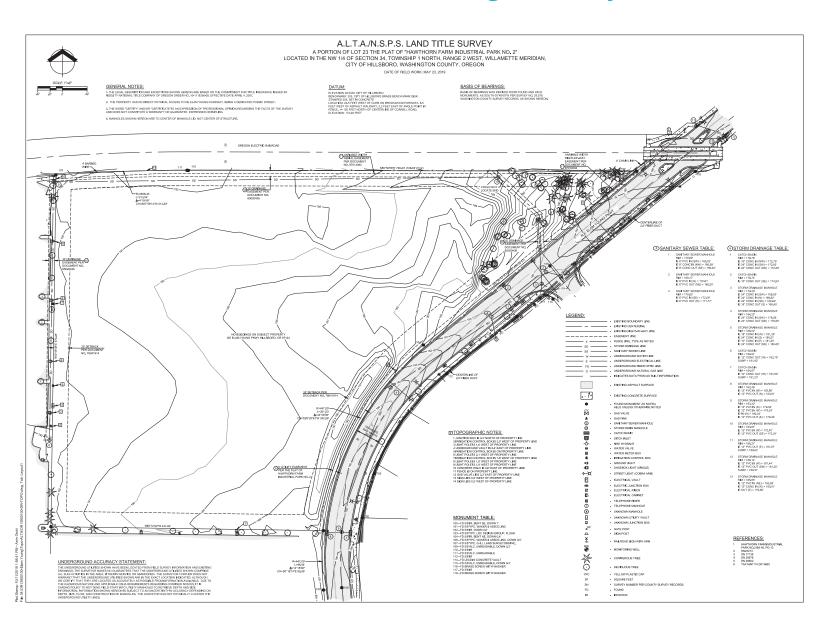

ons



Close to the Hillsboro Airport



## **Area Amenities**

- 1 Costco & Costco Gas Station
- 2 Hawthorn Farm Athletic Club & Spa
- Fedex Office
- 4 Holiday Inn
- 5 New Seasons
- 6 Learning Years Day School
- 7 Umpqua Bank
- 8 Walgreens
- 9 WinCo Foods
- 10 Kohl's
- 11 SpringHill Suites by Marriott

- McDonald's
- Chipotle Mexican Grill
- 3 Yuki Japanese
- 4 Swagat Indian Cuisine
- 5 Salam Persian
- 6 Panera Bread
- BJ's Restaurant & Brewhouse
- 8 Starbucks
- 9 Copper River Restaurant
- 10 Burger King
- 11 La Provence Boulangerie

#### **Orenco Station**

High density residential, boutique retail, restaurants, personal & professional services

#### **Crossroads at Orenco Station**

Anchored retail, restaurants, banking, hotel, fuel station

# Alta Survey

# 5542 NE Elam Young Parkway







#### **Sale Contact:**

#### **Mike Thomas**

Senior Vice President +1 503 807 0454 mike.thomas@colliers.com

#### Karen Lisignoli

Associate +1 503 740 1679 karen.lisignoli@colliers.com



#### **Colliers | Portland**

851 SW Sixth Avenue, Suite 1600 Portland, OR 97204 +1 503 223 3123