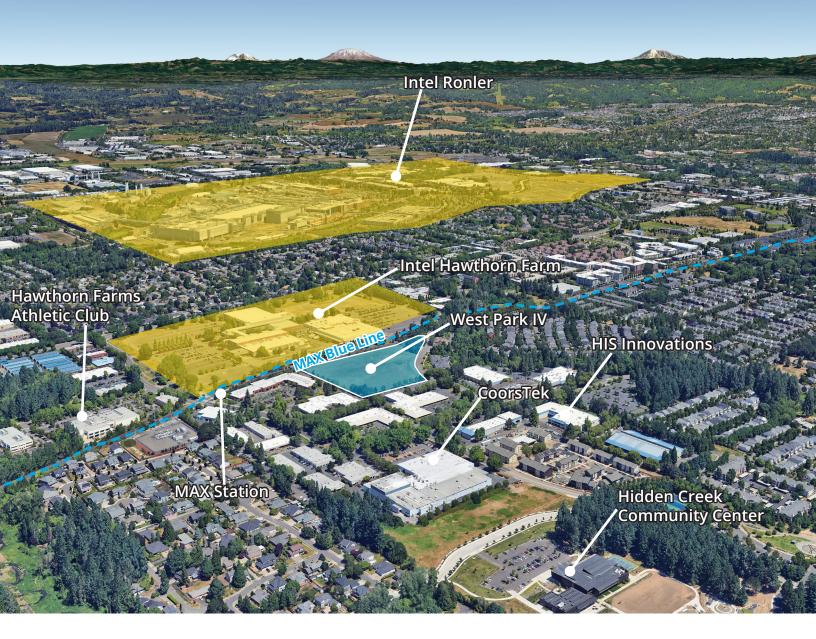

### **The Property**

- · Flat level site with utilities in place
- Zoned Station Community Business Park (SCBP), provides for light industrial and industrial service uses
- FAR: 0.35 supporting 127,000 SF building

#### Location

- Part of Hawthorn Farm Industrial Park
- Neighbors include Intel, Lattice Semiconductor, HIS Innovations and CoorsTek
- Walking distance to MAX Hawthorn Farm Station, Hawthorn Farm Athletic Club, child care and food services

8.38 Acres

Located on the TriMet Max Blue Line - 600 feet from the Hawthorn Transit Station

Directly adjacent to Intel Hawthorn Farm

Zoned SCBP

2-4 Story development options

Close to the Hillsboro Airport