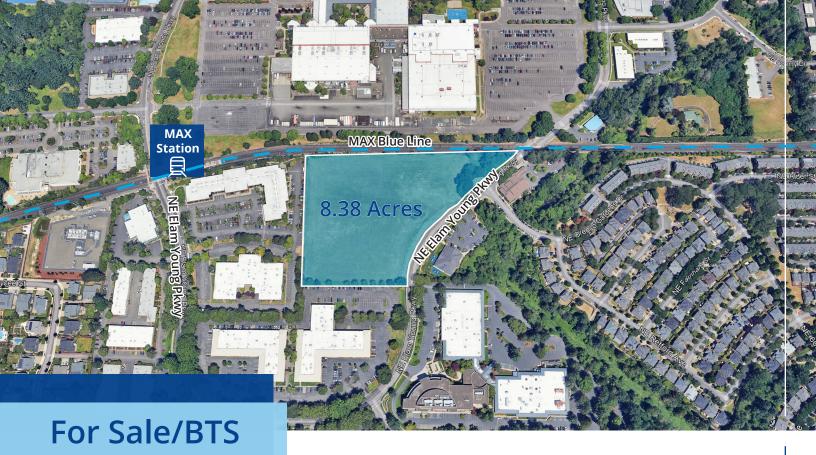

# West Park IV

5542 NE Elam Young Parkway Hillsboro, OR 97124

### **The Property**

- · Flat level site with utilities in place
- Zoned Station Community Business Park (SCBP), provides for light industrial and industrial service uses
- FAR: 0.35 supporting 127,000 SF building

#### Location

- Part of Hawthorn Farm Industrial Park
- Neighbors include Intel, Lattice Semiconductor, HIS Innovations and CoorsTek
- Walking distance to MAX Hawthorn Farm Station, Hawthorn Farm Athletic Club, child care and food services

8.38 Acres

Located on the TriMet Max Blue Line - 600 feet from the Hawthorn Transit Station

Directly adjacent to Intel Hawthorn Farm

Zoned SCBP

2-4 Story development options

Close to the Hillsboro Airport