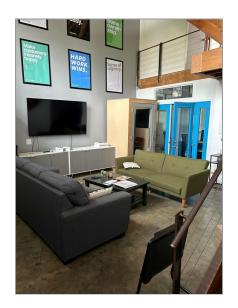

#### **Property Description**

Magnificent creative office or work/live loft space available in the heart of Venice, CA at the Venice Art Block. The property is located around the corner from numerous restaurants and retail shops on wellknown and notable Abbot Kinney Blvd. Blocks from the beach. The property is great for a variety of entertainment, media marketing/advertising, gaming, technology companies and more. Parking for approximately 2 cars/1,000 sf at \$125/sf/month in a secure partial subterranean parking garage with additional parking available in an adjacent city parking lot. Exclusive, exterior deck with views of Abbot Kinney Blvd. Monthly NNN costs equal to approximately .80/sf/month.

#### Highlights

**GREAT VENICE LOCATION** 

CLOSE TO MANY RESTAURANTS AND REATIL SHOPS AROUND THE CORNER FROM ABBOT KINNEY BLVD.

SECURE, PARTIAL SUBTERRANEAN PARKING AREA

SPACE COULD BE USED AS WORK/LIVE

GREAT FOR A VARIETY OF ENTERTAINMENT, MEDIA, MARKETING/ADVERTISING/GAMING, TECHNOLOGY COMPANIES AND MORE