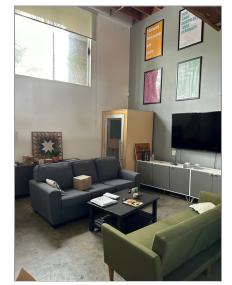

#### **Property Description**

Magnificent creative office or work/live loft space available in the heart of Venice, CA at the Venice Art Block. The property is located around the corner from numerous restaurants and retail shops on wellknown and notable Abbot Kinney Blvd. Blocks from the beach. The property is great for a variety of entertainment, media marketing/advertising, gaming, technology companies and more. Parking for approximately 2 cars/1,000 sf at \$125/sf/month in a secure partial subterranean parking garage with additional parking available in an adjacent city parking lot. Exclusive, exterior deck with views of Abbot Kinney Blvd. Monthly NNN costs equal to approximately .80/sf/month.