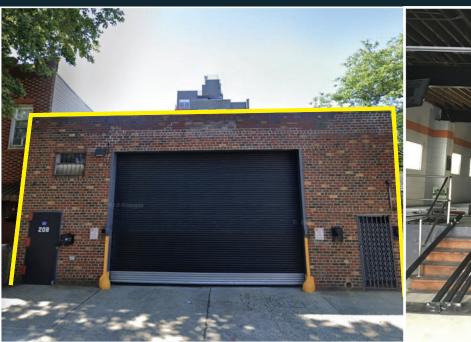

# FOR LEASE: 4,000 SF WAREHOUSE IN <u>WILLIAMSBURG</u>! **208 FROST STREET** BROOKLYN, NY 11211

### **FEATURES:**

- SIZE: 4,000 SF
- NO COLUMNS, CLEAR SPAN
- CEILING: APPROX. 14 FEET
- 1 LARGE ROLL UP GATE (14' X 20')
- 1 INTEROR DOCK
- QUIET STREET
- GREAT FOR WAREHOUSE OR LIGHT MANUFACTURING OPERATION!

## IMMEDIATE OCCUPANCY! TURN-KEY OPPORTUNITY!

**INTERIOR DOCK** 