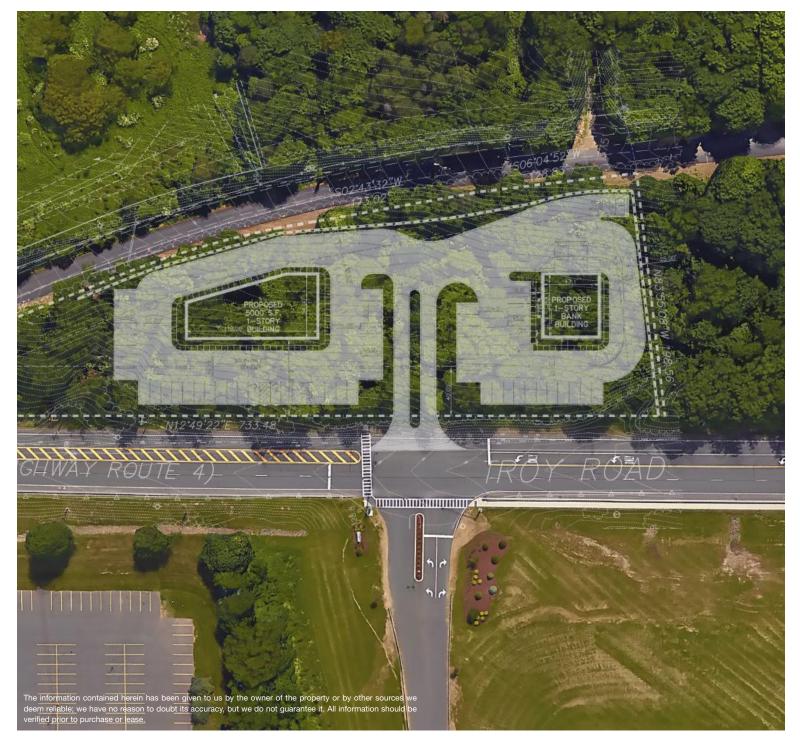

## **Property Features**

- 1.5 acre parcel
- Pad Site 1: 5,000 SF building with 35 parking spaces
- Pad Site 2: 2,500 SF building with 22 parking spaces
- Annual average traffic count of 19,320 vehicles per day
- Located at a lighted intersection
- Municipal water and sewer