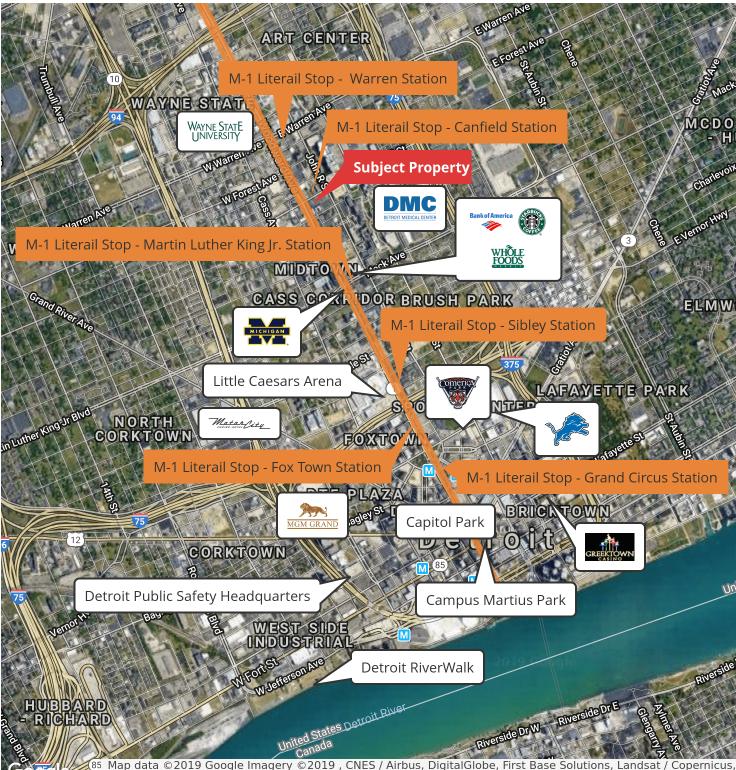

#### **Property Features**

- First Floor Available 3,000-10,000 SF
- Turn Key Medical Suite
- Lease Rate: \$23/PSF Gross plus Utilities
- 24 hour On-Site Secured Parking
- Located on the Q-Line of the M-1 Rail Line on Woodward
- Located in Midtown which is home to 10 theaters, 9 museums, 12 galleries, 40 plus restaurants and an abundance of retail.