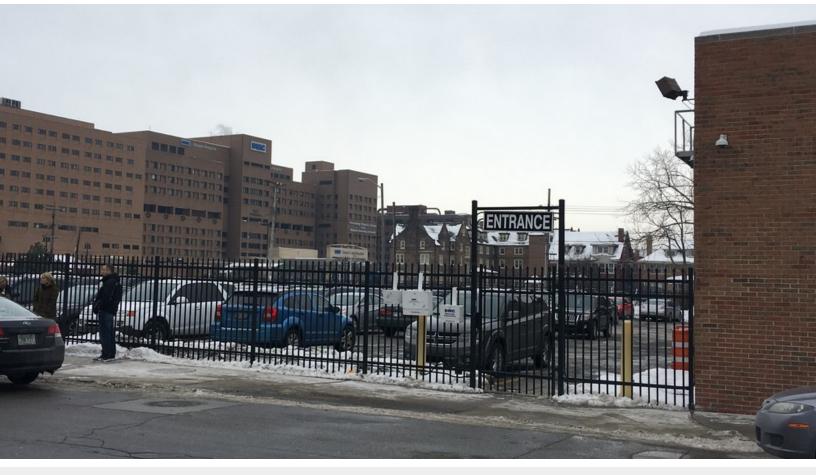

#### **Property Features**

- First Floor Available 3,000-10,000 SF
- Turn Key Medical Suite
- Lease Rate: \$23/PSF Gross plus Utilities
- 24 hour On-Site Secured Parking
- Located on the Q-Line of the M-1 Rail Line on Woodward
- Located in Midtown which is home to 10 theaters, 9 museums, 12 galleries, 40 plus restaurants and an abundance of retail.

### For Lease: Office/Medical

28400 Northwestern Hwy Fourth Floor Southfield, MI 48034 248 353 0500 tel 248 353 0501 fax naifarbman.com