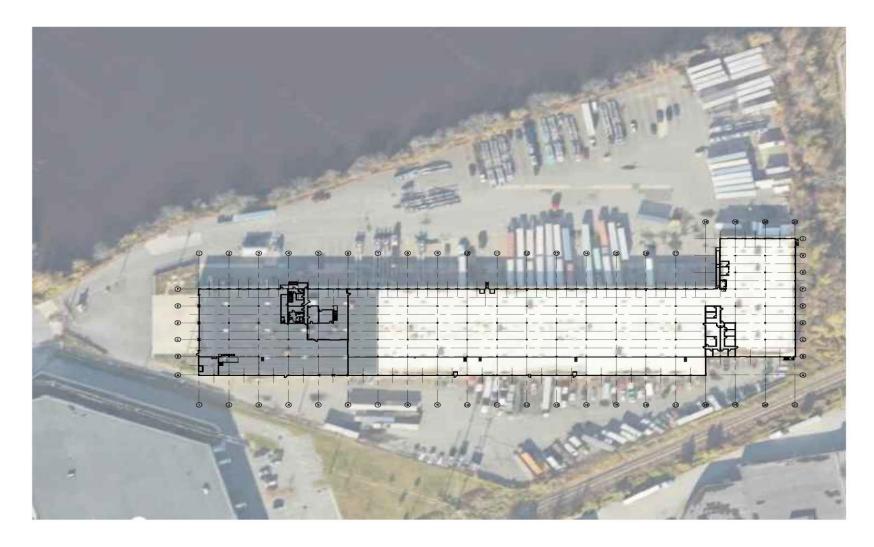

## 1 BELL DRIVE // RIDGEFIELD , NJ

Team Resources, as exclusive agent, is pleased to present this property of 91,809 +/- Sq. Ft. for sub-lease through September 31, 2031. Zoned Industrial Space.

| Property Description |                         |
|----------------------|-------------------------|
|                      |                         |
| Available Space:     | 91,809 +/- sq. ft.      |
| Building Size:       | 121,650 +/- sq. ft.     |
| Acreage:             | 11.63 acres             |
| Office Space:        | 2,893 +/- sq. ft.       |
| Ceiling Height:      | 20' clear               |
| Loading Doors:       | 27 tailboard doors      |
| Parking:             | 25 cars / 100 trailers  |
| Sprinklers:          | wet                     |
| Power:               | ample                   |
| Lease Price:         | \$18.00 per sq. ft. NNN |
| Taxes:               | \$1.90                  |
| Occupancy:           | 60 days                 |
| Sublease Term:       | Through 9/31/2031       |