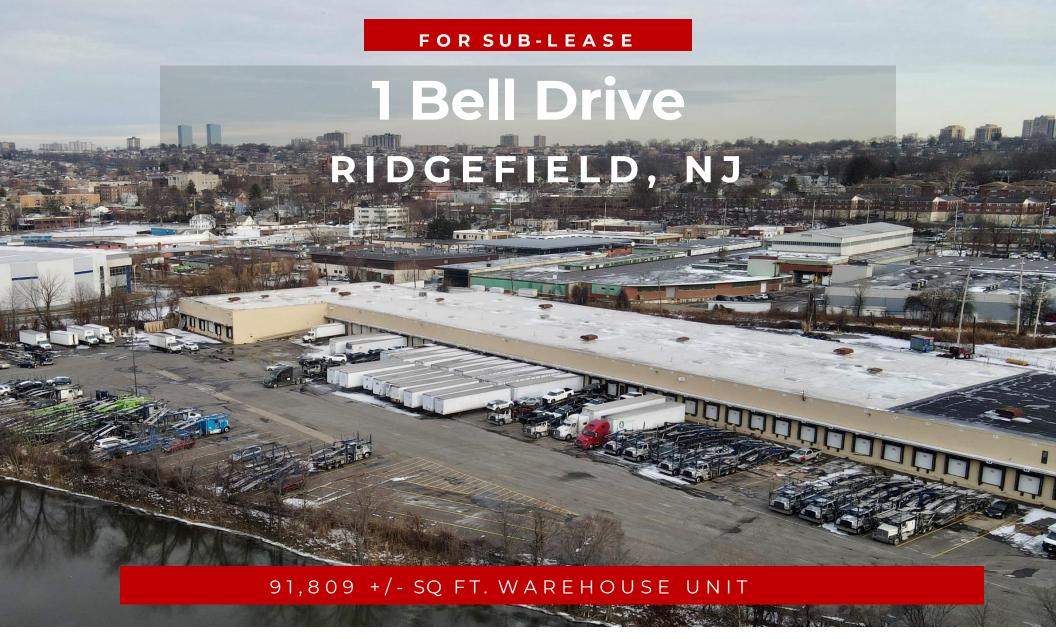

## 1 BELL DRIVE // RIDGEFIELD , NJ

Team Resources, as exclusive agent, is pleased to present this property of 91,809 +/- Sq. Ft. for sub-lease through September 31, 2031. Zoned Industrial Space.

| Property Description |                         |
|----------------------|-------------------------|
|                      |                         |
| Available Space:     | 91,809 +/- sq. ft.      |
| Building Size:       | 121,650 +/- sq. ft.     |
| Acreage:             | 11.63 acres             |
| Office Space:        | 2,893 +/- sq. ft.       |
| Ceiling Height:      | 20' clear               |
| Loading Doors:       | 27 tailboard doors      |
| Parking:             | 25 cars / 100 trailers  |
| Sprinklers:          | wet                     |
| Power:               | ample                   |
| Lease Price:         | \$18.00 per sq. ft. NNN |
| Taxes:               | \$1.90                  |
| Occupancy:           | 60 days                 |
| Sublease Term:       | Through 9/31/2031       |