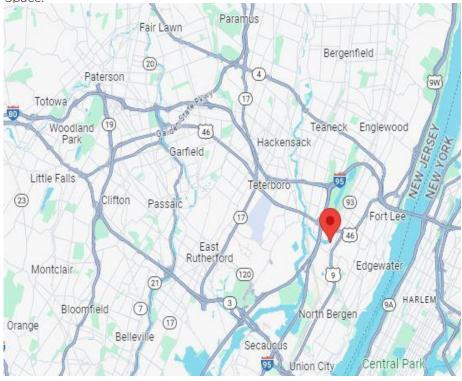

#### **PROXIMITY TO KEY LOCATIONS**

6 +/- miles 13 +/- miles NJ Turnpike Holland Tunnel

6 +/- miles 15 +/- miles GW Bridge Port Newark

Lincoln Tunnel 7 +/- miles