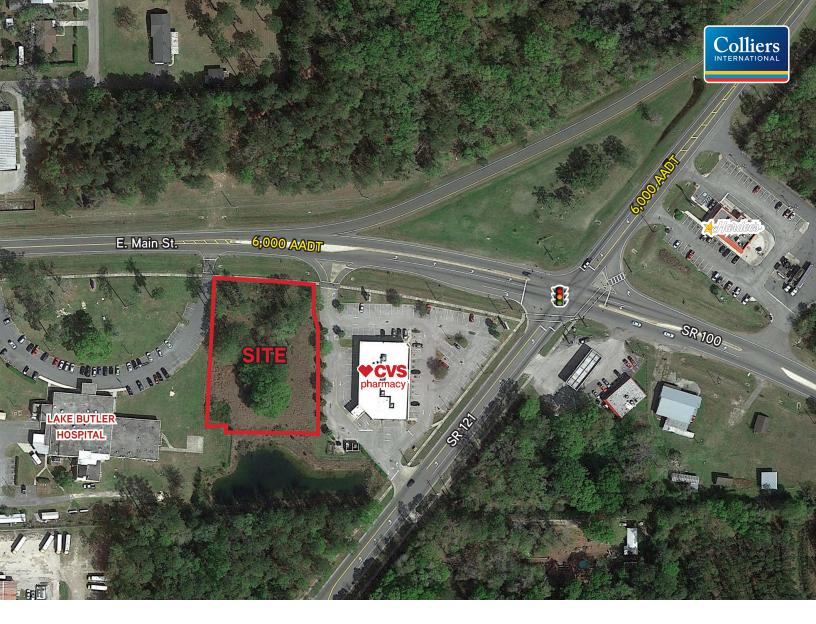

# 1.38± AC PARCEL FOR SALE

FOR SALE 900 E. MAIN ST. // LAKE BUTLER, FL

### **PROPERTY HIGHLIGHTS**

- 1.38± acres available for sale.
- Zoning: CG commercial general.
- Located at the intersection of the markets main thoroughfares (SR100/SR 121/East Main St).
- Multiple points of ingress/egress, cross access with CVS.
- Located near the main residential population.
- Traffic Counts: 6,000 AADT on E. Main St.

6,000 AADT on NE SR 121

**SALE PRICE: \$295,000** 

# MARKET AERIAL