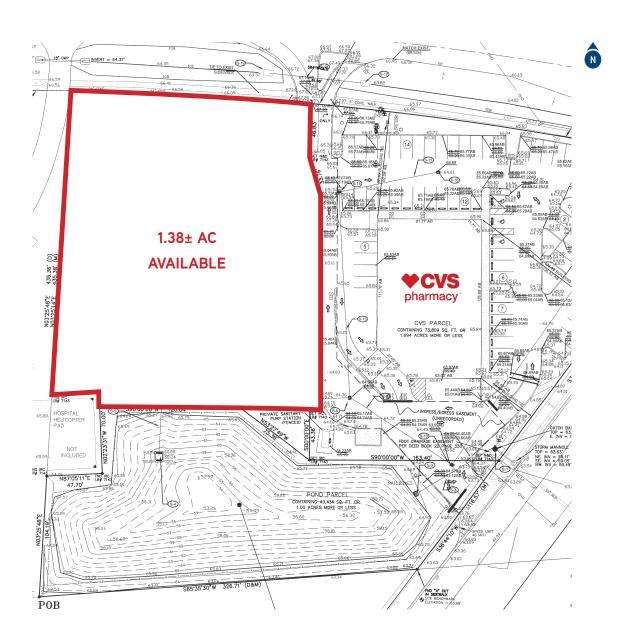

# 1.38± AC PARCEL FOR SALE

FOR SALE 900 E. MAIN ST. // LAKE BUTLER, FL

### **PROPERTY HIGHLIGHTS**

- 1.38± acres available for sale.
- Zoning: CG commercial general.
- Located at the intersection of the markets main thoroughfares (SR100/SR 121/East Main St).
- Multiple points of ingress/egress, cross access with CVS.
- Located near the main residential population.
- Traffic Counts: 6,000 AADT on E. Main St.