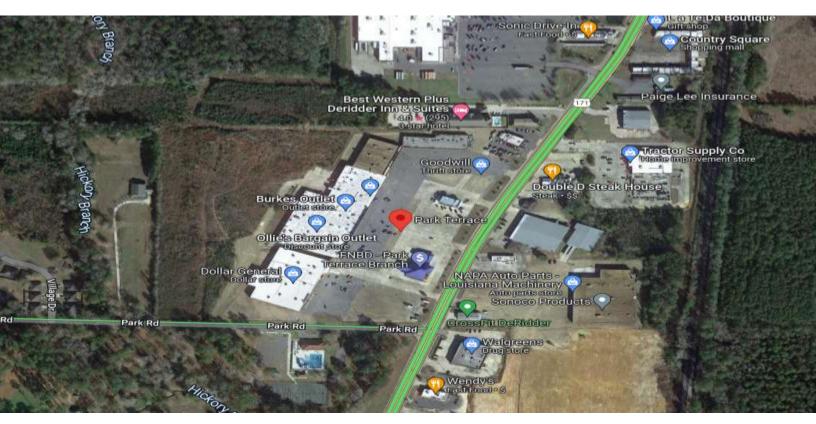

## **PROPERTY OVERVIEW**

Park Terrace Shopping Center, a three (3) tenant retail shopping center anchored by Dollar General located at 1005 N Pine Street in De Ridder, LA.

The Property consists of a single-story building totaling ±63,185 SF and positioned on ±6.49 acres. The Property offers abundant surface spaces, visibility from N Pine Street (aka US-171), monument signage and multiple points of ingress.

## AVAILABLE SPACES

RETAIL PROPERTY FOR LEASE // PARK TERRACE SHOPPING CENTER // 1005 NORTH PINE STREET // DE RIDDER, LA 70634

LEASE TYPE | NNN TOTAL SPACE | 16,000 - 35,000 SF LEASE TERM | Negotiable LEASE RATE | \$8.00 - \$12.00 SF/yr