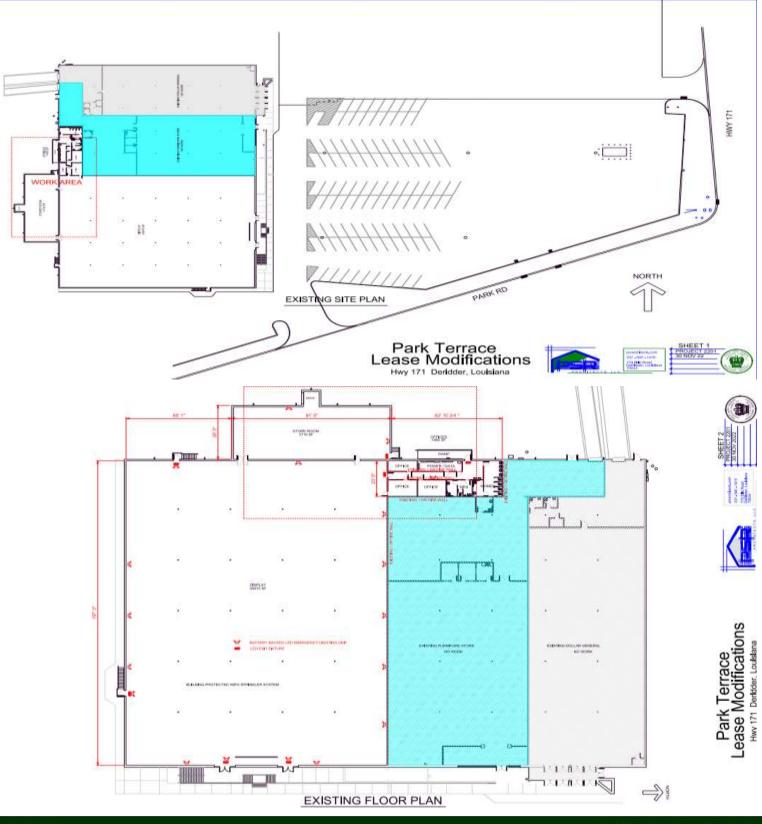

## AVAILABLE SPACES

RETAIL PROPERTY FOR LEASE // PARK TERRACE SHOPPING CENTER // 1005 NORTH PINE STREET // DE RIDDER, LA 70634

LEASE TYPE | NNN TOTAL SPACE | 16,000 - 35,000 SF LEASE TERM | Negotiable LEASE RATE | \$8.00 - \$12.00 SF/yr

| SUITE | TENANT    | SIZE (SF) | LEASE TYPE | LEASE RATE    |
|-------|-----------|-----------|------------|---------------|
| 332-B | Available | 16,000 SF | NNN        | \$12.00 SF/yr |
| 332-C | Available | 35,000 SF | NNN        | \$8.00 SF/yr  |