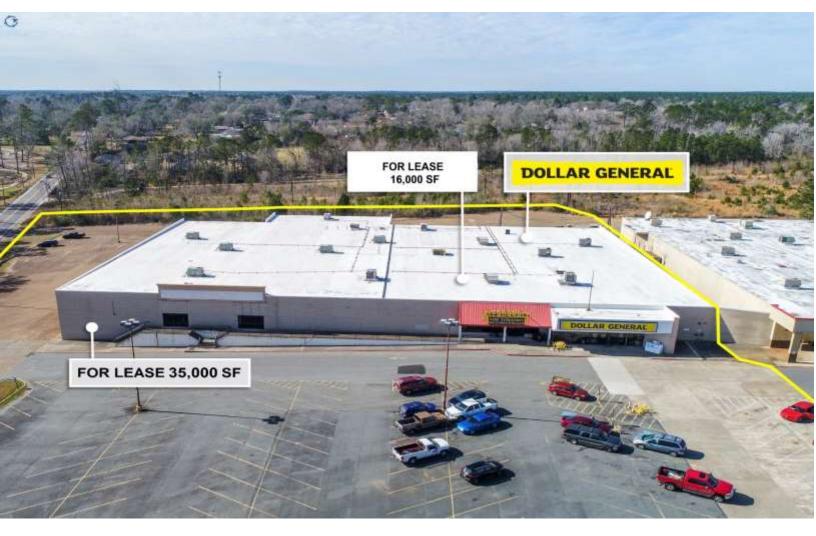

## **OFFERING SUMMARY**

| Available SF:    | ±16,000 - 35,000 SF    |
|------------------|------------------------|
| Base Lease Rate: | \$8.00 - \$12.00 SF/yr |
| Lot Size:        | ±6.49 Acres            |
| Building Size:   | ±63,594 Square Feet    |

## AVAILABLE SPACES

RETAIL PROPERTY FOR LEASE // PARK TERRACE SHOPPING CENTER // 1005 NORTH PINE STREET // DE RIDDER, LA 70634

LEASE TYPE | NNN TOTAL SPACE | 16,000 - 35,000 SF LEASE TERM | Negotiable LEASE RATE | \$8.00 - \$12.00 SF/yr

| SUITE | TENANT    | SIZE (SF) | LEASE TYPE | LEASE RATE    |
|-------|-----------|-----------|------------|---------------|
| 332-B | Available | 16,000 SF | NNN        | \$12.00 SF/yr |
| 332-C | Available | 35,000 SF | NNN        | \$8.00 SF/yr  |