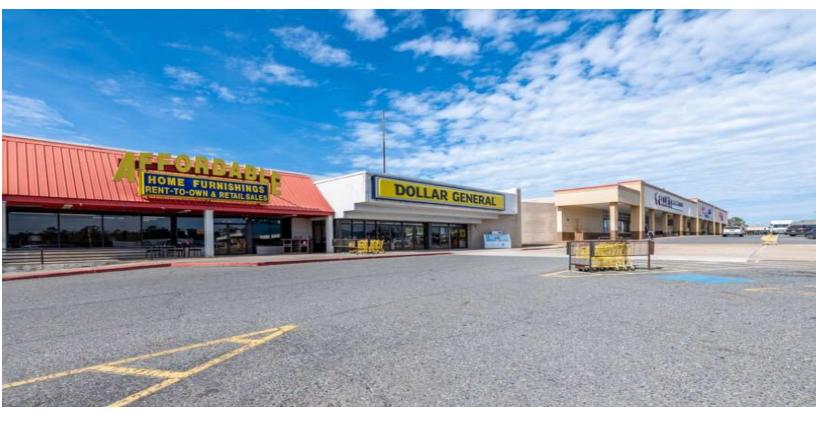

## **PROPERTY OVERVIEW**

Park Terrace Shopping Center, a three (3) tenant retail shopping center anchored by Dollar General located at 1005 N Pine Street in De Ridder, LA.

The Property consists of a single-story building totaling ±63,185 SF and positioned on ±6.49 acres. The Property offers abundant surface spaces, visibility from N Pine Street (aka US-171), monument signage and multiple points of ingress.