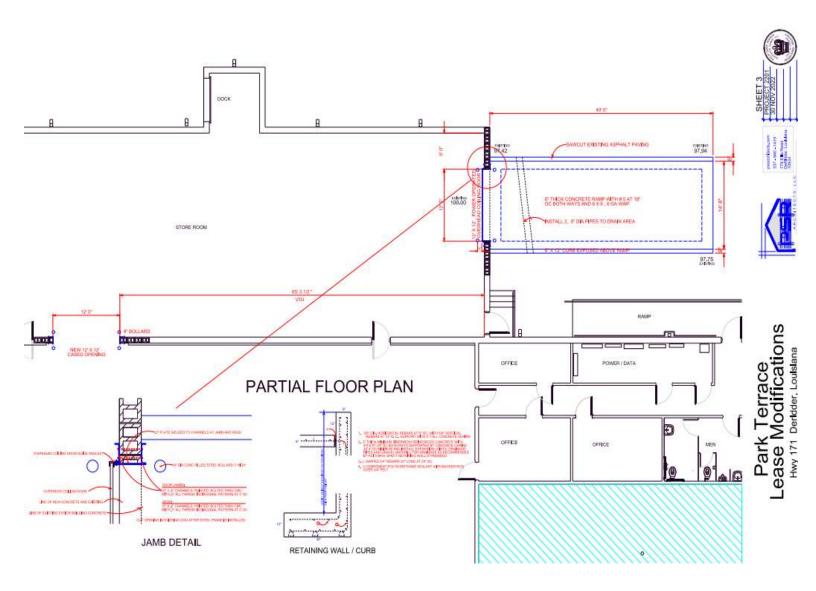

## AVAILABLE SPACES

RETAIL PROPERTY FOR LEASE // PARK TERRACE SHOPPING CENTER // 1005 NORTH PINE STREET // DE RIDDER, LA 70634

LEASE TYPE | NNN TOTAL SPACE | 16,000 - 35,000 SF LEASE TERM | Negotiable LEASE RATE | \$8.00 - \$12.00 SF/yr

| SUITE | TENANT    | SIZE (SF) | LEASE TYPE | LEASE RATE    |
|-------|-----------|-----------|------------|---------------|
| 332-B | Available | 16,000 SF | NNN        | \$12.00 SF/yr |
| 332-C | Available | 35,000 SF | NNN        | \$8.00 SF/yr  |