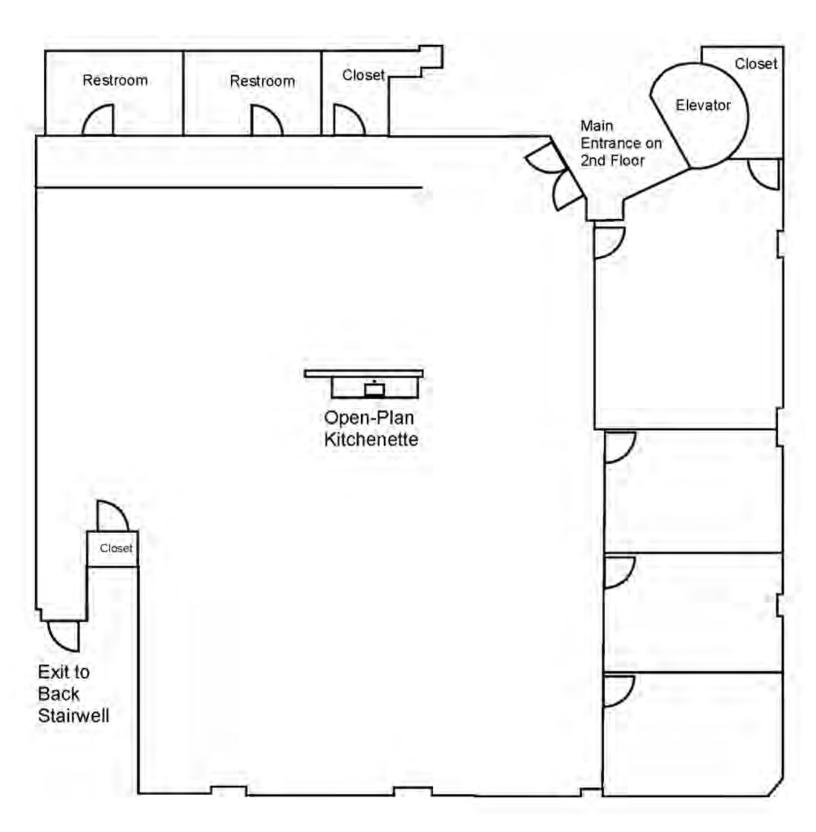

#### Photos / Floor Plans:

- 160 Franklin Suite 100/102: ±3,330 SF
- 160 Franklin Suite 200: ±1,391 SF
- 160 Franklin Suite 203: ±911 SF
- 160 Franklin Suite 204: ±541 SF
- 160 Franklin Suite 205: ±783 SF
- 160 Franklin Suite 207/209: ±1,117 SF
- Best value in town! The Commons at Jack London Square professional office building now has available suites in all size ranges. Located in the heart of <u>Jack London Square</u> and surrounded my lots of great restaurants and cafes, such as: <u>Plank</u>, <u>The Forge</u>, <u>Scott's Seafood Grill and Bar</u>, <u>Belladi Kitchen</u>, <u>Farmhouse Kitchen</u>, <u>Bicycle Coffee</u> and <u>more</u>. Building amenities include off-street parking, 24/7 key card access, tons of natural light, high ceilings, and newly updated common areas. Easy street parking for visitors and guests and walking distance to the <u>Ferry Terminal</u>, <u>Amtrak Station</u>, and "<u>The Free B</u>" shuttle stop with service to BART.
- 160 Franklin Suite 301: ±1,457 SF
- 384 Embarcadero Suite 200: ±5,158 SF