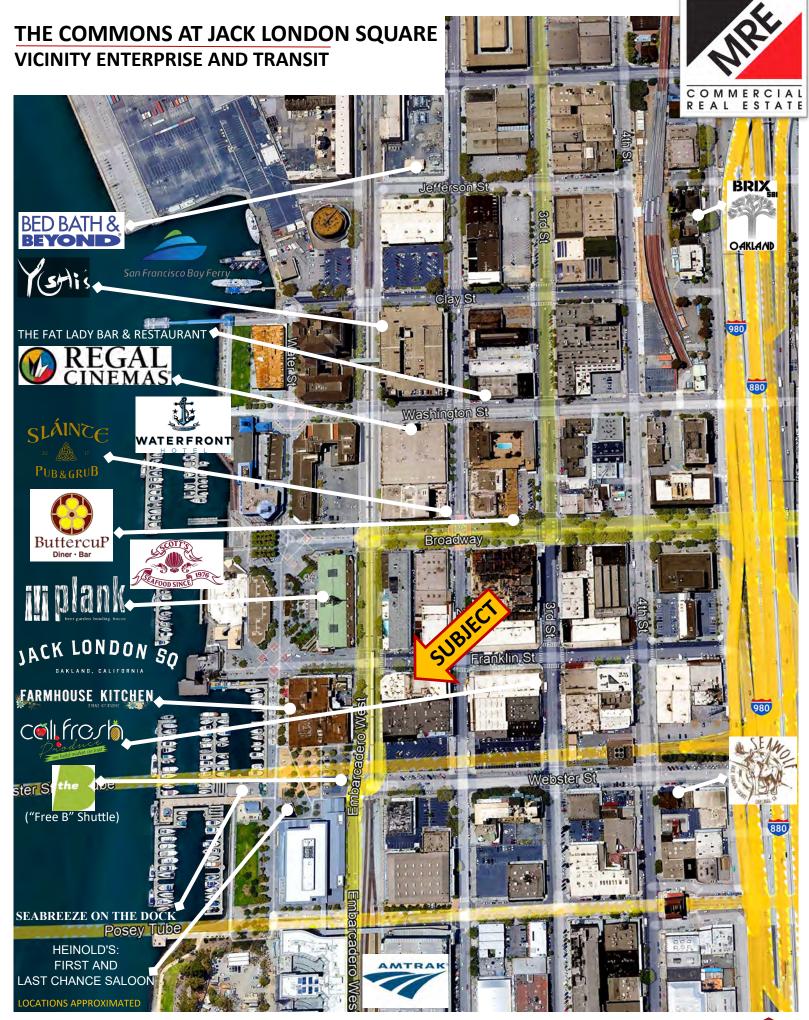

ott's Seafood Grill and Bar</u>, <u>Belladi Kitchen</u>, <u>Farmhouse Kitchen</u>, <u>Bicycle Coffee</u> and <u>more</u>. Building amenities include off-street parking, 24/7 key card access, tons of natural light, high ceilings, and newly updated common areas. Easy street parking for visitors and guests and walking distance to the <u>Ferry Terminal</u>, <u>Amtrak Station</u>, and "<u>The Free B</u>" shuttle stop with service to BART.
- 160 Franklin Suite 301: ±1,457 SF
- 384 Embarcadero Suite 200: ±5,158 SF

BUILDING EXTERIORS

AREA ENTERPRISE & TRANSIT

#### **Francis Griffin**

510-450-1405 fgriffin@mrecommercial.com CA DRE No: 02016713

All information herein is offered in good faith and deemed accurate, but not guaranteed.

THE COMMONS AT JACK LONDON SQUARE

**STREETSIDE** 













## **160 FRANKLIN SUITE 101/102**

±3,330 SF — \$3.00 PSF / FULL SERVICE













#### **160 FRANKLIN SUITE 100/102**

±3,330 SF — \$3.00 PSF / FULL SERVICE





### ±1,391 SF — \$3.00 PSF / FULL SERVICE













±1,391 SF — \$3.00 PSF /







### ±911 SF — \$3.00 PSF / FULL SERVICE













±911 SF — \$3.00 PSF /







#### ±541 SF — \$3.00 PSF / FULL SERVICE

















#### ±783 SF — \$2.00 PSF / FULL SERVICE













#### ±783 SF — \$2.00 PSF / FULL SERVICE





# **160 FRANKLIN SUITE 207 / 209**

±1,117 SF — \$2.00 PSF / FULL SERVICE













#### 160 FRANKLIN SUITE 207 / 209 ±1,117 SF — \$2.00 PSF / FULL SERVICE





#### ±1,457 SF — \$3.00 PSF / FULL SERVICE













#### ±1,457 SF — \$3.00 PSF / FULL SERVICE





#### **384 EMBARCADERO SUITE 200**