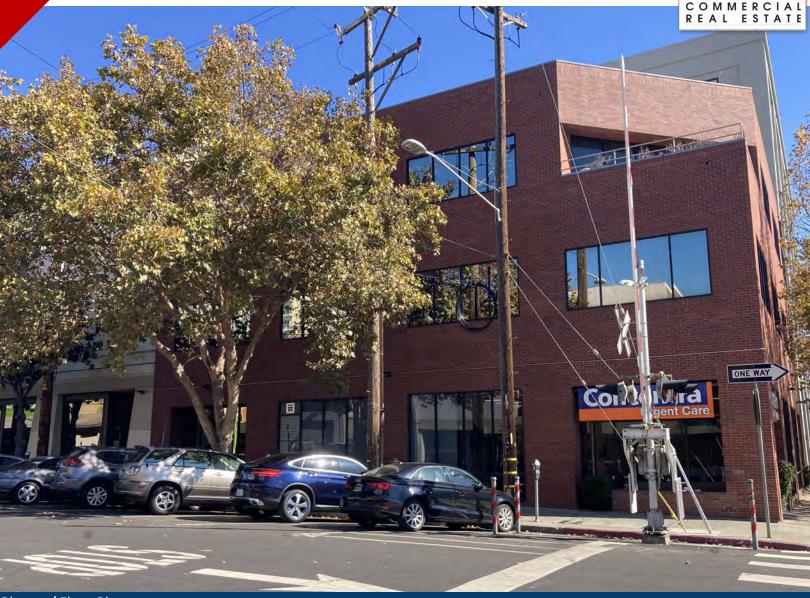

# COMMONS AT JACK LONDON SQUARE PROFESSIONAL SUITES AVAILABLE





#### Photos / Floor Plans:

- 160 Franklin Suite 100/102: ±3,330 SF
- 160 Franklin Suite 200: ±1,391 SF
- 160 Franklin Suite 203: ±911 SF
- 160 Franklin Suite 204: ±541 SF
- 160 Franklin Suite 205: ±783 SF
- 160 Franklin Suite 207/209: ±1,117 SF
- Best value in town! The Commons at Jack London Square professional office building now has available suites in all size ranges. Located in the heart of <u>Jack London Square</u> and surrounded my lots of great restaurants and cafes, such as: <u>Plank</u>, <u>The Forge</u>, <u>Scott's Seafood Grill and Bar</u>, <u>Belladi Kitchen</u>, <u>Farmhouse Kitchen</u>, <u>Bicycle Coffee</u> and <u>more</u>. Building amenities include off-street parking, 24/7 key card access, tons of natural light, high ceilings, and newly updated common areas. Easy stree