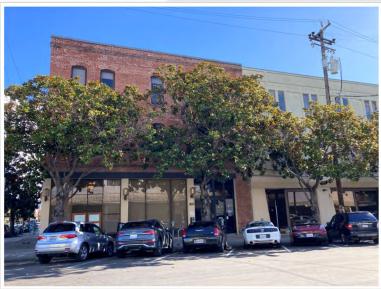

<u>Scott's Seafood Grill and Bar</u>, <u>Belladi Kitchen</u>, <u>Farmhouse Kitchen</u>, <u>Bicycle Coffee</u> and <u>more</u>. Building amenities include off-street parking, 24/7 key card access, tons of natural light, high ceilings, and newly updated common areas. Easy street parking for visitors and guests and walking distance to the <u>Ferry Terminal</u>, <u>Amtrak Station</u>, and "<u>The Free B</u>" shuttle stop with service to BART.
- 160 Franklin Suite 301: ±1,457 SF
- 384 Embarcadero Suite 200: ±5,158 SF

BUILDING EXTERIORS

AREA ENTERPRISE & TRANSIT

#### **Francis Griffin**

510-450-1405 fgriffin@mrecommercial.com CA DRE No: 02016713

All information herein is offered in good faith and deemed accurate, but not guaranteed.

THE COMMONS AT JACK LONDON SQUARE

**STREETSIDE** 













## **160 FRANKLIN SUITE 101/102**

±3,330 SF — \$3.00 PSF / FULL SERVICE













#### **160 FRANKLIN SUITE 100/102**

±3,330 SF — \$3.00 PSF / FULL SERVICE





### ±1,391 SF — \$3.00 PSF / FULL SERVICE













±1,391 SF — \$3.00 PSF /







### ±911 SF — \$3.00 PSF / FULL SERVICE













±911 SF — \$3.00 PSF /







#### ±541 SF — \$3.00 PSF / FULL SERVICE

















#### ±783 SF — \$2.00 PSF / FULL SERVICE













#### ±783 SF — \$2.00 PSF / FULL SERVICE





# **160 FRANKLIN SUITE 207 / 209**

±1,117 SF — \$2.00 PSF / FULL SERVICE













#### 160 FRANKLIN SUITE 207 / 209 ±1,117 SF — \$2.00 PSF / FULL SERVICE





#### ±1,457 SF — \$3.00 PSF / FULL SERVICE













#### ±1,457 SF — \$3.00 PSF / FULL SERVICE





#### **384 EMBARCADERO SUITE 2