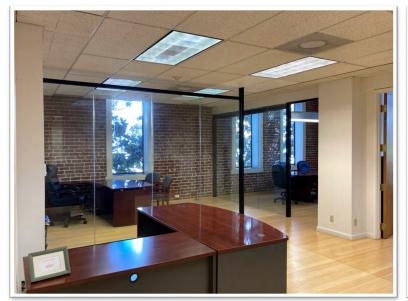

## **160 FRANKLIN SUITE 101/102**

±3,330 SF — \$3.00 PSF / FULL SERVICE

#### **160 FRANKLIN SUITE 100/102**

±3,330 SF — \$3.00 PSF / FULL SERVICE