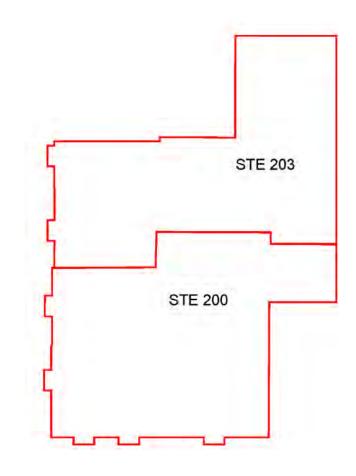

### ±1,391 SF — \$3.00 PSF / FULL SERVICE

±1,391 SF — \$3.00 PSF /

### ±911 SF — \$3.00 PSF / FULL SERVICE

±911 SF — \$3.00 PSF /