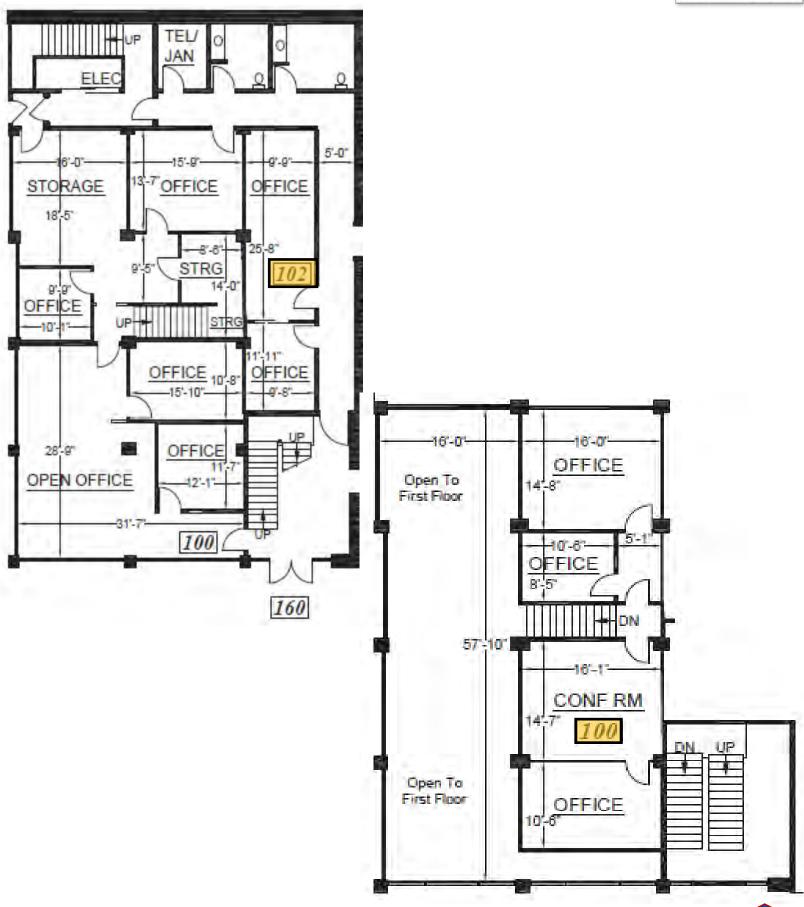

## **160 FRANKLIN SUITE 101/102**

±3,330 SF — \$3.00 PSF / FULL SERVICE

#### **160 FRANKLIN SUITE 100/102**

±3,330 SF — \$3.00 PSF / FULL SERVICE