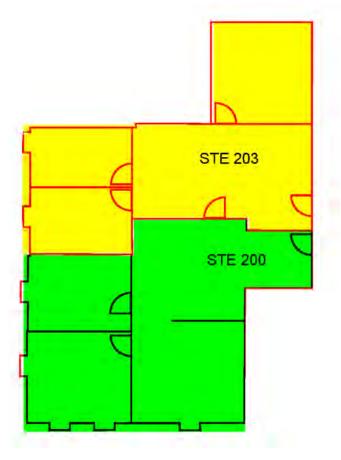

### ±1,391 SF — \$3.00 PSF / FULL SERVICE

±1,391 SF — \$3.00 PSF /

### ±911 SF — \$3.00 PSF / FULL SERVICE

±911 SF — \$3.00 PSF /