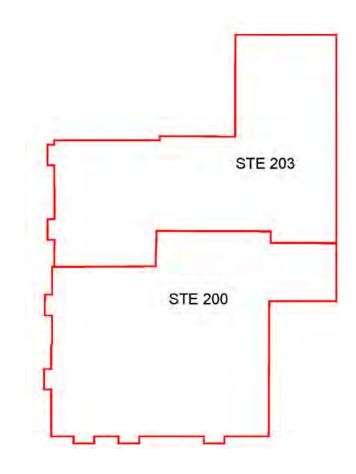

### ±1,391 SF — \$3.00 PSF / FULL SERVICE

±1,391 SF — \$3.00 PSF /

### ±911 SF — \$3.00 PSF / FULL SERVICE

±911 SF — \$3.00 PSF /