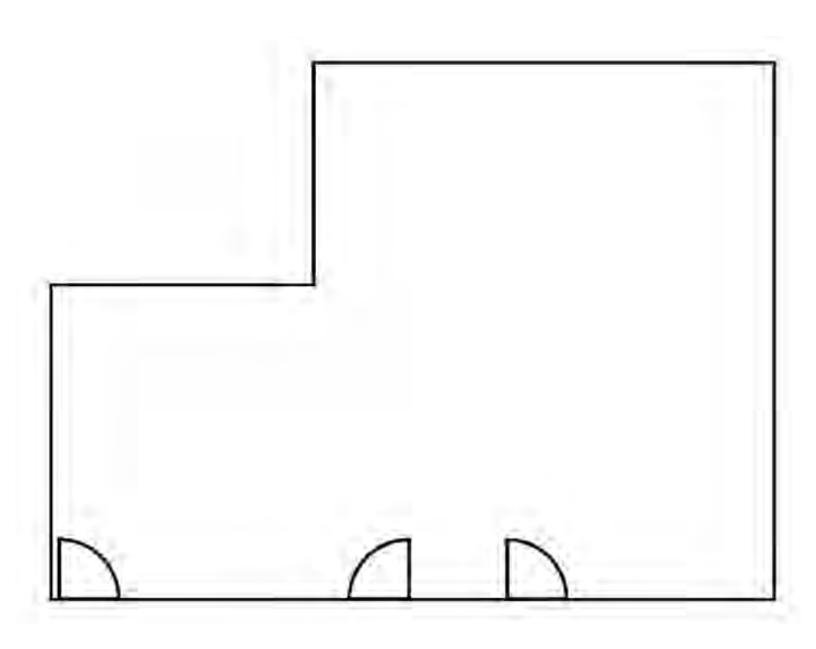

#### Photos / Floor Plans:

- 160 Franklin Suite 100/102: ±3,330 SF
- 160 Franklin Suite 200: ±1,391 SF
- 160 Franklin Suite 203: ±911 SF
- 160 Franklin Suite 204: ±541 SF
- 160 Franklin Suite 205: ±783 SF
- 160 Franklin Suite 207/209: ±1,117 SF
- Best value in town! The Commons at Jack London Square professional office building now has available suites in all size ranges. Located in the heart of <u>Jack London Square</u> and surrounded my lots of great restaurants and cafes, such as: <u>Plank</u>, <u>The Forge</u>, <u>Scott's Seafood Grill and Bar</u>, <u>Belladi Kitchen</u>, <u>Farmhouse Kitchen</u>, <u>Bicycle Coffee</u> and <u>more</u>. Building amenities include off-street parking, 24/7 key card access, tons of natural light, high ceilings, and newly updated common areas. Easy street parking for visitors and guests and walking distance to the <u>Ferry Terminal</u>, <u>Amtrak Station</u>, and "<u>The Free B</u>" shuttle stop with service to BART.
- 160 Franklin Suite 301: ±1,457 SF
- 384 Embarcadero Suite 200: ±5,158 SF