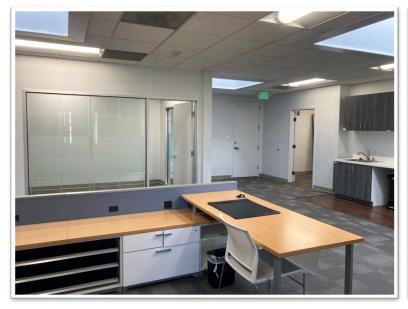

ate, but not guaranteed.

THE COMMONS AT JACK LONDON SQUARE

**STREETSIDE** 













## **160 FRANKLIN SUITE 101/102**

±3,330 SF — \$3.00 PSF / FULL SERVICE













#### **160 FRANKLIN SUITE 100/102**

±3,330 SF — \$3.00 PSF / FULL SERVICE





### ±1,391 SF — \$3.00 PSF / FULL SERVICE













±1,391 SF — \$3.00 PSF /







### ±911 SF — \$3.00 PSF / FULL SERVICE













±911 SF — \$3.00 PSF /







#### ±541 SF — \$3.00 PSF / FULL SERVICE

















#### ±783 SF — \$2.00 PSF / FULL SERVICE













#### ±783 SF — \$2.00 PSF / FULL SERVICE





# **160 FRANKLIN SUITE 207 / 209**

±1,117 SF — \$2.00 PSF / FULL SERVICE













#### 160 FRANKLIN SUITE 207 / 209 ±1,117 SF — \$2.00 PSF / FULL SERVICE





#### ±1,457 SF — \$3.00 PSF / FULL SERVICE













#### ±1,457 SF — \$3.00 PSF / FULL SERVICE





#### **384 EMBARCADERO SUITE 200**

#### ±5,158 SF — \$3.00 PSF / FULL SERVICE













#### **384 EMBARCADERO SUITE 200**

#### ±5,158 SF — \$3.00 PSF / FULL SERVICE