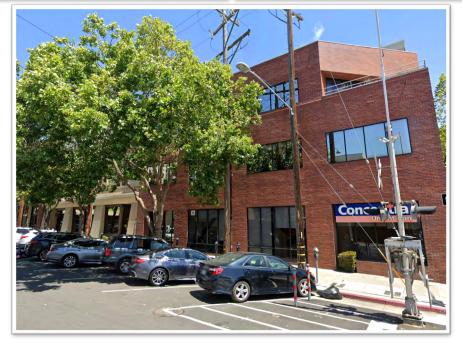

Scott's Seafood Grill and Bar</u>, <u>Belladi Kitchen</u>, <u>Farmhouse Kitchen</u>, <u>Bicycle Coffee</u> and <u>more</u>. Building amenities include off-street parking, 24/7 key card access, tons of natural light, high ceilings, and newly updated common areas. Easy street parking for visitors and guests and walking distance to the <u>Ferry Terminal</u>, <u>Amtrak Station</u>, and "<u>The Free B</u>" shuttle stop with service to BART.
- 160 Franklin Suite 301: ±1,457 SF
- 384 Embarcadero Suite 200: ±5,158 SF

BUILDING EXTERIORS

AREA ENTERPRISE & TRANSIT

#### **Francis Griffin**

510-450-1405 fgriffin@mrecommercial.com CA DRE No: 02016713

All information herein is offered in good faith and deemed accurate, but not guaranteed.

THE COMMONS AT JACK LONDON SQUARE

**STREETSIDE** 













## **160 FRANKLIN SUITE 101/102**

±3,330 SF — \$3.00 PSF / FULL SERVICE













#### **160 FRANKLIN SUITE 100/102**

±3,330 SF — \$3.00 PSF / FULL SERVICE





### ±1,391 SF — \$3.00 PSF / FULL SERVICE













±1,391 SF — \$3.00 PSF /







### ±911 SF — \$3.00 PSF / FULL SERVICE













±911 SF — \$3.00 PSF /







#### ±541 SF — \$3.00 PSF / FULL SERVICE

















#### ±783 SF — \$2.00 PSF / FULL SERVICE













#### ±783 SF — \$2.00 PSF / FULL SERVICE





# **160 FRANKLIN SUITE 207 / 209**

±1,117 SF — \$2.00 PSF / FULL SERVICE













#### 160 FRANKLIN SUITE 207 / 209 ±1,117 SF — \$2.00 PSF / FULL SERVICE





#### ±1,457 SF — \$3.00 PSF / FULL SERVICE













#### ±1,457 SF — \$3.00 PSF / FULL SERVICE





#### **384 EMBARCADERO SUITE 200**