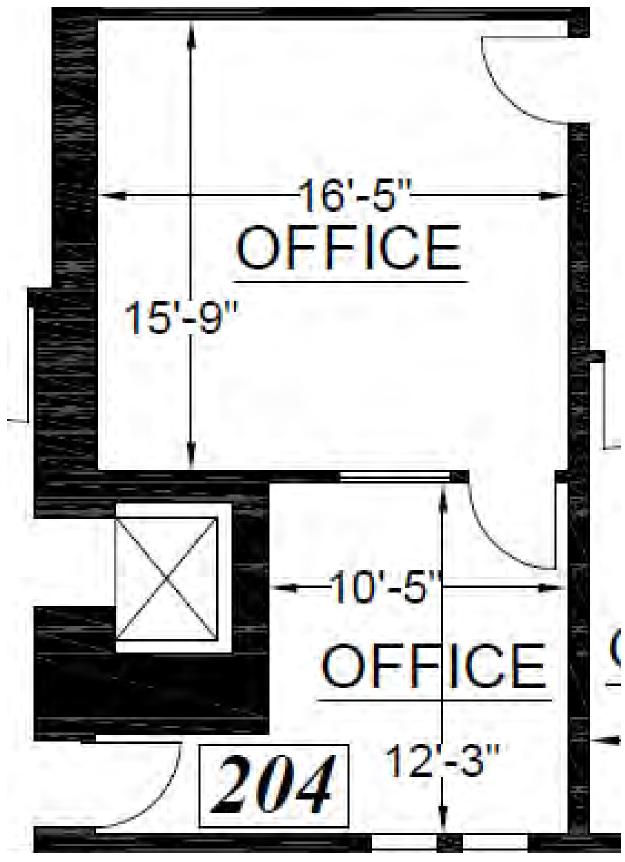

e B</u>" shuttle stop with service to BART.
- 160 Franklin Suite 301: ±1,457 SF
- 384 Embarcadero Suite 200: ±5,158 SF

BUILDING EXTERIORS

AREA ENTERPRISE & TRANSIT

#### **Francis Griffin**

510-450-1405 fgriffin@mrecommercial.com CA DRE No: 02016713

All information herein is offered in good faith and deemed accurate, but not guaranteed.

THE COMMONS AT JACK LONDON SQUARE

**STREETSIDE** 













## **160 FRANKLIN SUITE 101/102**

±3,330 SF — \$3.00 PSF / FULL SERVICE













#### **160 FRANKLIN SUITE 100/102**

±3,330 SF — \$3.00 PSF / FULL SERVICE





### ±1,391 SF — \$3.00 PSF / FULL SERVICE













±1,391 SF — \$3.00 PSF /







### ±911 SF — \$3.00 PSF / FULL SERVICE













±911 SF — \$3.00 PSF /







#### ±541 SF — \$3.00 PSF / FULL SERVICE

















#### ±783 SF — \$2.00 PSF / FULL SERVICE













#### ±783 SF — \$2.00 PSF / FULL SERVICE





# **160 FRANKLIN SUITE 207 / 209**

±1,117 SF — \$2.00 PSF / FULL SERVICE













#### 160 FRANKLIN SUITE 207 / 209 ±1,117 SF — \$2.00 PSF / FULL SERVICE





#### ±1,457 SF — \$3.00 PSF / FULL SERVICE













#### ±1,457 SF — \$3.00 PSF / FULL SERVICE





#### **384 EMBARCADERO SUITE 200**

#### ±5,158 SF — \$3.00 PSF / FULL SERVICE













#### **384 EMBARCADERO SUITE 200**

#### ±5,158 SF — \$3.00 PSF / FULL SERVICE