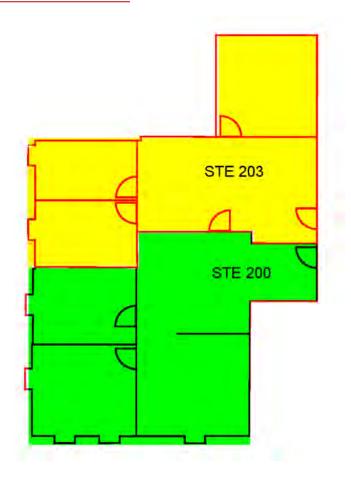

### ±1,391 SF — \$3.00 PSF / FULL SERVICE

±1,391 SF — \$3.00 PSF /

### ±911 SF — \$3.00 PSF / FULL SERVICE

±911 SF — \$3.00 PSF /