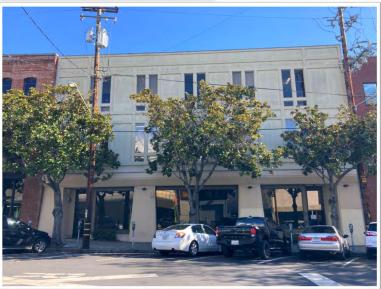

u>Scott's Seafood Grill and Bar</u>, <u>Belladi Kitchen</u>, <u>Farmhouse Kitchen</u>, <u>Bicycle Coffee</u> and <u>more</u>. Building amenities include off-street parking, 24/7 key card access, tons of natural light, high ceilings, and newly updated common areas. Easy street parking for visitors and guests and walking distance to the <u>Ferry Terminal</u>, <u>Amtrak Station</u>, and "<u>The Free B</u>" shuttle stop with service to BART.
- 160 Franklin Suite 301: ±1,457 SF
- 384 Embarcadero Suite 200: ±5,158 SF

BUILDING EXTERIORS

AREA ENTERPRISE & TRANSIT

#### **Francis Griffin**

510-450-1405 fgriffin@mrecommercial.com CA DRE No: 02016713

All information herein is offered in good faith and deemed accurate, but not guaranteed.

THE COMMONS AT JACK LONDON SQUARE

**STREETSIDE** 













## **160 FRANKLIN SUITE 101/102**

±3,330 SF — \$3.00 PSF / FULL SERVICE













#### **160 FRANKLIN SUITE 100/102**

±3,330 SF — \$3.00 PSF / FULL SERVICE





### ±1,391 SF — \$3.00 PSF / FULL SERVICE













±1,391 SF — \$3.00 PSF /







### ±911 SF — \$3.00 PSF / FULL SERVICE













±911 SF — \$3.00 PSF /







#### ±541 SF — \$3.00 PSF / FULL SERVICE

















#### ±783 SF — \$2.00 PSF / FULL SERVICE













#### ±783 SF — \$2.00 PSF / FULL SERVICE





# **160 FRANKLIN SUITE 207 / 209**

±1,117 SF — \$2.00 PSF / FULL SERVICE













#### 160 FRANKLIN SUITE 207 / 209 ±1,117 SF — \$2.00 PSF / FULL SERVICE





#### ±1,457 SF — \$3.00 PSF / FULL SERVICE













#### ±1,457 SF — \$3.00 PSF / FULL SERVICE





#### **384 EMBARCADERO SUITE 200