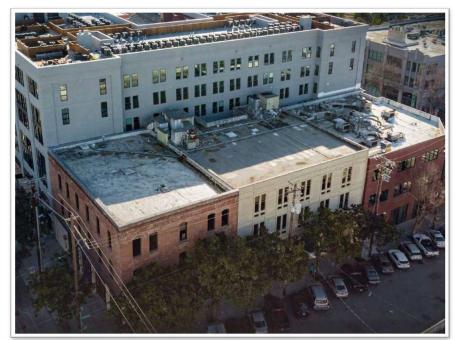

/u>, <u>Scott's Seafood Grill and Bar</u>, <u>Belladi Kitchen</u>, <u>Farmhouse Kitchen</u>, <u>Bicycle Coffee</u> and <u>more</u>. Building amenities include off-street parking, 24/7 key card access, tons of natural light, high ceilings, and newly updated common areas. Easy street parking for visitors and guests and walking distance to the <u>Ferry Terminal</u>, <u>Amtrak Station</u>, and "<u>The Free B</u>" shuttle stop with service to BART.
- 160 Franklin Suite 301: ±1,457 SF
- 384 Embarcadero Suite 200: ±5,158 SF

BUILDING EXTERIORS

AREA ENTERPRISE & TRANSIT

#### **Francis Griffin**

510-450-1405 fgriffin@mrecommercial.com CA DRE No: 02016713

All information herein is offered in good faith and deemed accurate, but not guaranteed.

THE COMMONS AT JACK LONDON SQUARE

**STREETSIDE** 













## **160 FRANKLIN SUITE 101/102**

±3,330 SF — \$3.00 PSF / FULL SERVICE













#### **160 FRANKLIN SUITE 100/102**

±3,330 SF — \$3.00 PSF / FULL SERVICE





### ±1,391 SF — \$3.00 PSF / FULL SERVICE













±1,391 SF — \$3.00 PSF /







### ±911 SF — \$3.00 PSF / FULL SERVICE













±911 SF — \$3.00 PSF /







#### ±541 SF — \$3.00 PSF / FULL SERVICE

















#### ±783 SF — \$2.00 PSF / FULL SERVICE













#### ±783 SF — \$2.00 PSF / FULL SERVICE





# **160 FRANKLIN SUITE 207 / 209**

±1,117 SF — \$2.00 PSF / FULL SERVICE













#### 160 FRANKLIN SUITE 207 / 209 ±1,117 SF — \$2.00 PSF / FULL SERVICE





#### ±1,457 SF — \$3.00 PSF / FULL SERVICE













#### ±1,457 SF — \$3.00 PSF / FULL SERVICE





#### **384 EMBARCADERO SUI