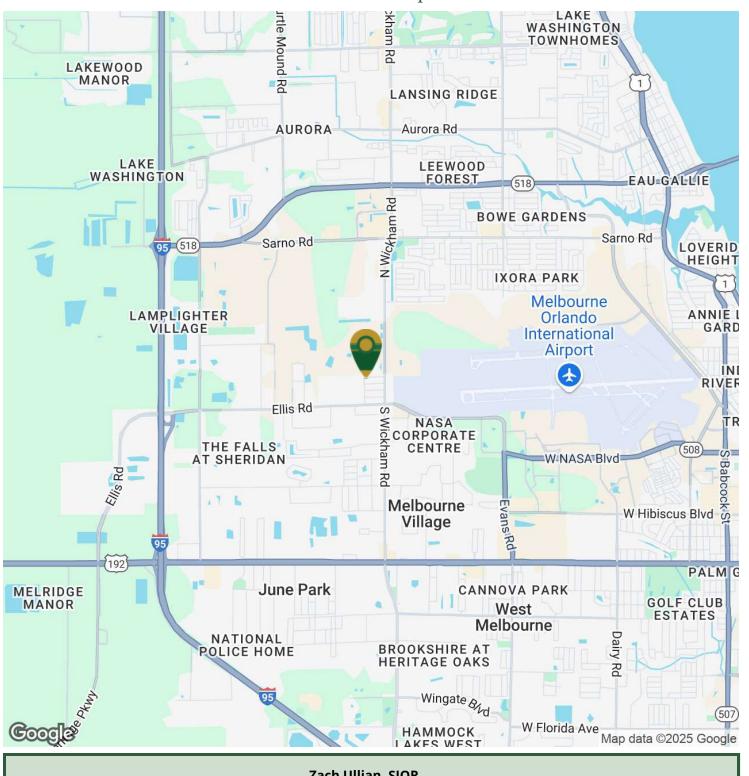

### Location Map

#### **LOCATION OVERVIEW**

**Zoning:** City of West Melbourne

Light Industrial &

Warehousing (M-1)

Strategically positioned just off of Ellis Road which is a direct connector between Interstate 95, St. Johns Heritage Parkway and US1. Surrounding employers include the Melbourne International Airport, L3Harris, Northrop Grumman, and Blue Origin to name a few. Restaurants, schools, and childcare are close by. Make this the future home for your business today!