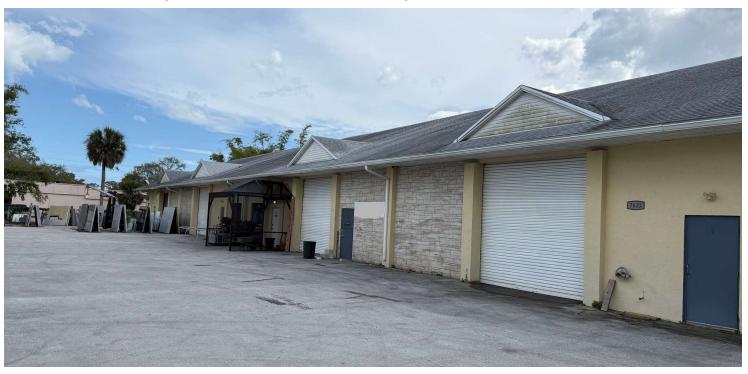

## **Emerald Drive Warehouse Condo**

7622 Emerald Drive, Unit 4, West Melbourne, FL 32904

#### PROPERTY OVERVIEW

**Sale Price:** \$384,600

Open Warehouse with 1 Restroom

Warehouse Concrete Floor and est. 14' Clear Height Throughout

One 12' x 12' +/- Grade Level Door City Water/Septic (common)

1-Phase 120/240v 100Amp FPL Electric (Separately Metered)

Facility SF: 1,923 SF

2 Parking Spaces

DO NOT DISTURB OCCUPANT

Unit 5 (2,498 SF) also available for sale (Call for Details)