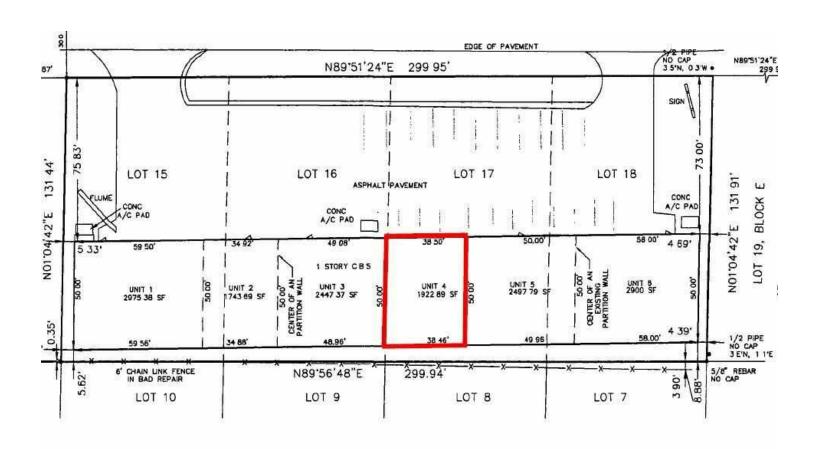

## **Emerald Drive Warehouse Condo**

7622 Emerald Drive, Unit 4, West Melbourne, FL 32904

Survey