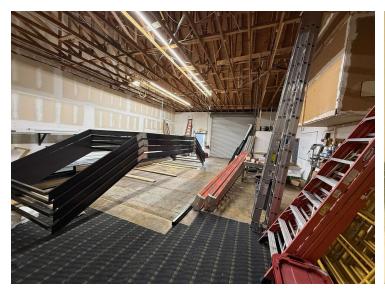

## **Emerald Drive Warehouse Condo**

7622 Emerald Drive, Unit 4, West Melbourne, FL 32904

**Interior Photos** 

#### PROPERTY OVERVIEW

**Sale Price:** \$384,600

Open Warehouse with 1 Restroom

Warehouse Concrete Floor and est. 14' Clear Height Throughout

One 12' x 12' +/- Grade Level Door City Water/Septic (common)

1-Phase 120/240v 100Amp FPL Electric (Separately Metered)