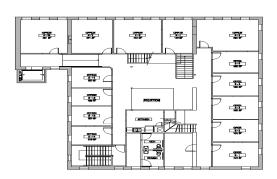

story In a Part of History FOR SALE OR LEASE | 900 BALTIMORE | THE COSBY BUILDING

#### FOR MORE INFORMATION PLEASE CONTACT

Brian W Bacon, MBA, CCIM

Vice President 816.968.5827 brian.bacon@cbre.com

**CBRE** 

#### FOR LEASE OR SALE

#### 900 BALTIMORE | KANSAS CITY, MO

FLOOR/AREA: Entire 2nd - 3,945 RSF

Entire 3rd - 3,945 RSF

Total: 12,169 RSF

**RETAIL FLOOR** 

AREA: First Floor Available Suites

Retail Suite 1 - 545 RSF

POSSESSION: 1st Quarter 2013

RATE - OFFICE: \$22.00/RSF Full Service

Space delivered white box with office build

**TENANT** 

**IMPROVEMENTS:** \$15.00/RSF Improvement Allowance

RATE - RETAIL: \$18.00/RSF Net of Utilities and Janitorial

Space delivered white box

**SALE PRICING:** \$1,301,850 (\$110.00/RSF)

3rd FLOOR

#### 

### FLOOR PLANS

#### 2nd FLOOR



#### 1st FLOOR RETAIL



## 900 BALTIMORE THE COSBY BUILDING

#### **BUILDING FEATURES**

- :: Located in Kansas City, MO CBD
- :: Total Exterior and Interior Rehab 2012
- :: New Roof
- :: New Elevator
- :: New Windows
- :: New Restrooms
- :: New HVAC
- :: Restored with Detail of Historic Architecture

/ (i ci iliccioi c

#### **SPACE FEATURES**

- :: Great Light with Center Skylight
- :: Internal Stairwells
- :: Mix of Offices and Open Area
- :: Tenant-controlled HVAC
- :: Delivery White Box for Tenant Input to Colors, Finishes and

**Fixtures** 

#### FOR MORE INFORMATION PLEASE CONTACT

Brian W Bacon, MBA, CCIM

Vice President 816.968.5827 brian.bacon@cbre.com