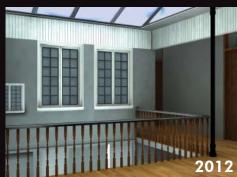

#### **BUILDING FEATURES**

- :: Located in Kansas City, MO CBD
- :: Total Exterior and Interior Rehab 2012
- :: New Roof
- :: New Elevator
- :: New Windows
- :: New Restrooms
- :: New HVAC
- :: Restored with Detail of Historic Architecture

#### **SPACE FEATURES**

- :: Great Light with Center Skylight
- :: Internal Stairwells
- :: Mix of Offices and Open Area
- :: Tenant-controlled HVAC
- :: Delivery White Box for Tenant Input to Colors, Finishes and