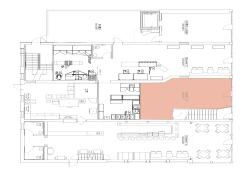

y FOR SALE OR LEASE | 900 BALTIMORE | THE COSBY BUILDING

#### FOR MORE INFORMATION PLEASE CONTACT

Brian W Bacon, MBA, CCIM

Vice President 816.968.5827 brian.bacon@cbre.com

**CBRE** 

#### FOR LEASE OR SALE

#### 900 BALTIMORE | KANSAS CITY, MO

FLOOR/AREA: Entire 2nd - 3,945 RSF

Entire 3rd - 3,945 RSF

Total: 12,169 RSF

**RETAIL FLOOR** 

AREA: First Floor Available Suites

Retail Suite 1 - 545 RSF

POSSESSION: 1st Quarter 2013

RATE - OFFICE: \$22.00/RSF Full Service

Space delivered white box with office build

**TENANT** 

**IMPROVEMENTS:** \$15.00/RSF Improvement Allowance

RATE - RETAIL: \$18.00/RSF Net of Utilities and Janitorial

Space delivered white box

**SALE PRICING:** \$1,301,850 (\$110.00/RSF)

3rd FLOOR

#### 

### FLOOR PLANS

#### 2nd FLOOR



#### 1st FLOOR RETAIL



## 900 BALTIMORE THE COSBY BUILDING

#### **BUILDING FEATURES**

- :: Located in Kansas City, MO CBD
- :: Total Exterior and Interior Rehab 2012
- :: New Roof
- :: New Elevator
- :: New Windows
- :: New Restrooms
- :: New HVAC
- :: Restored with Detail of Historic Architecture

/ (i ci iliccioi c

#### **SPACE FEATURES**

- :: Great Light with Center Skylight
- :: Internal Stairwells
- :: Mix of Offices and Open Area
- :: Tenant-controlled HVAC
- :: Delivery White Box for Tenant Input to Colors, Finishes and

**Fixtures** 

#### FOR MORE INFORMATION PLEASE CONTACT

Brian W Bacon, MBA, CCIM

Vice President 816.968.5827 brian.bacon@cbre.com