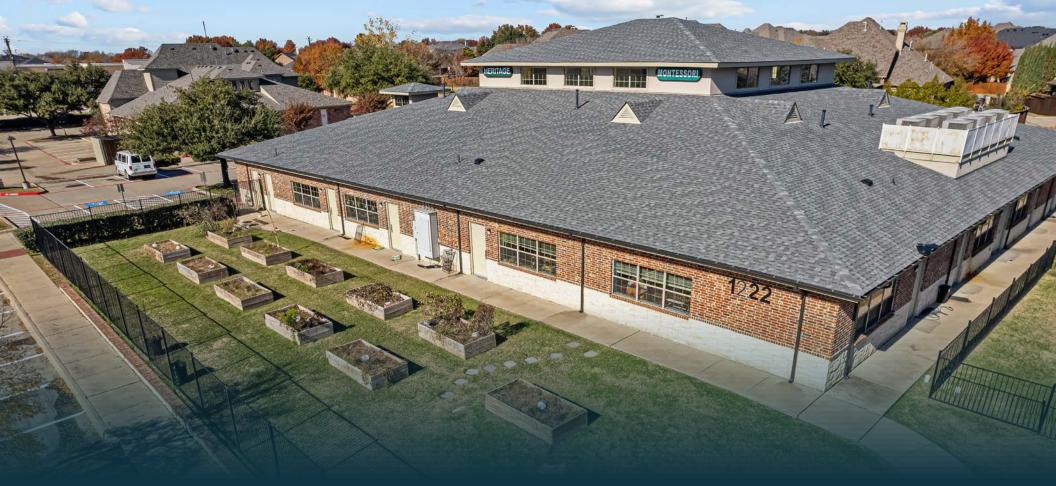

# **AERIAL**

### PROPERTY AT A GLANCE

ADDRESS 1222 N ALMA DR

CITY, STATE, ZIPCODE ALLEN, TX 75013

LAND ACRES 1.74

BUILDING SIZE 13,866

YEAR BUILT 2007

PARCEL NUMBER R-8082-001-0040-1

ZONING, COUNTY

### **EXECUTIVE SUMMARY**

Situated in the thriving Allen market and surrounded by several neighborhoods, this former Montessori school offers a prime opportunity for a medical practice, daycare center, educational institution, ABA therapy provider, etc to establish a presence in this high-growth area.