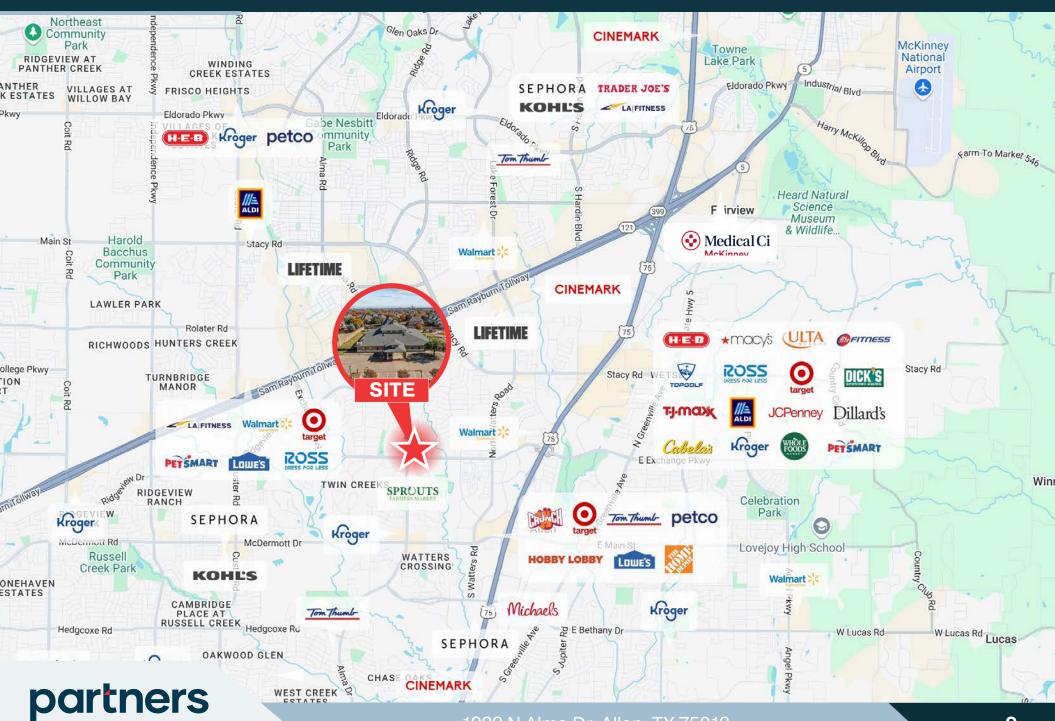

#### PRIME LOCATION IN THRIVING ALLEN MARKET

Located in the heart of Allen, TX, this property is surrounded by numerous family-friendly neighborhoods, making it ideal for educational or medical use, given the area's strong demographics and clientele.

#### RAPIDLY EXPANDING MARKET OPPORTUNITY

Allen, TX, is a rapidly growing market, providing an excellent opportunity for the next user to capitalize on the area's dynamic growth and increasing demand for community services.