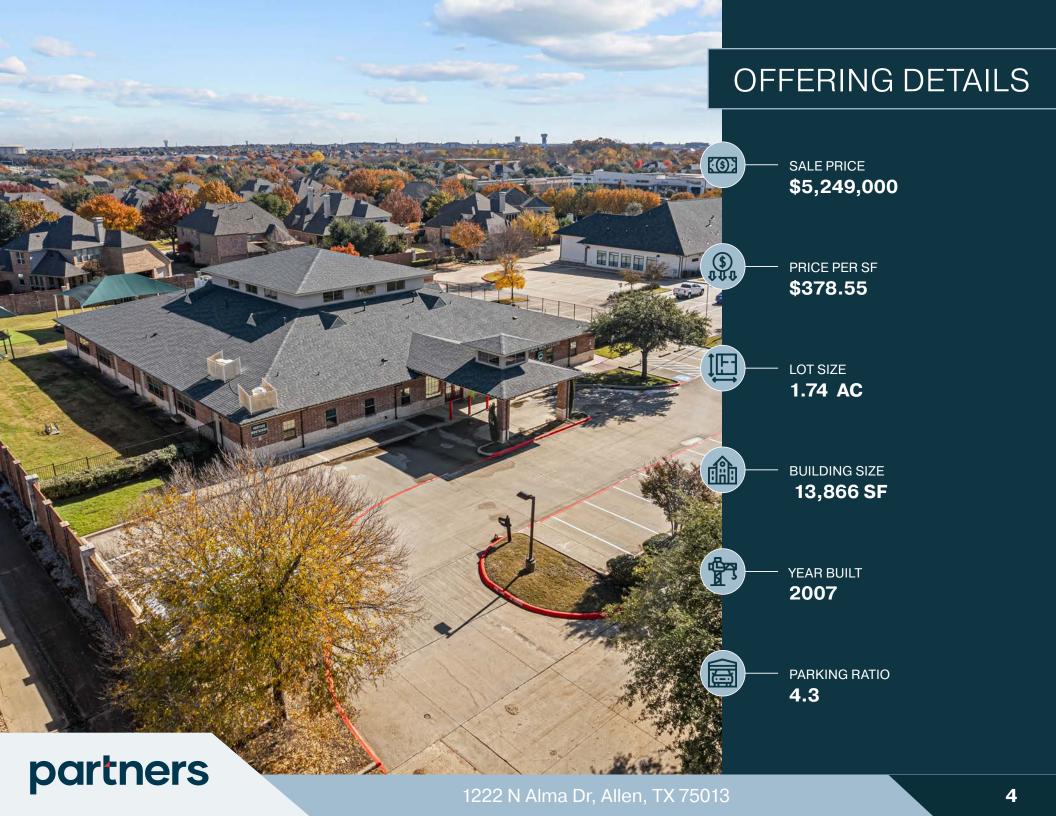

### PROPERTY AT A GLANCE

ADDRESS 1222 N ALMA DR

CITY, STATE, ZIPCODE ALLEN, TX 75013

LAND ACRES 1.74

BUILDING SIZE 13,866

YEAR BUILT 2007

PARCEL NUMBER R-8082-001-0040-1

ZONING, COUNTY