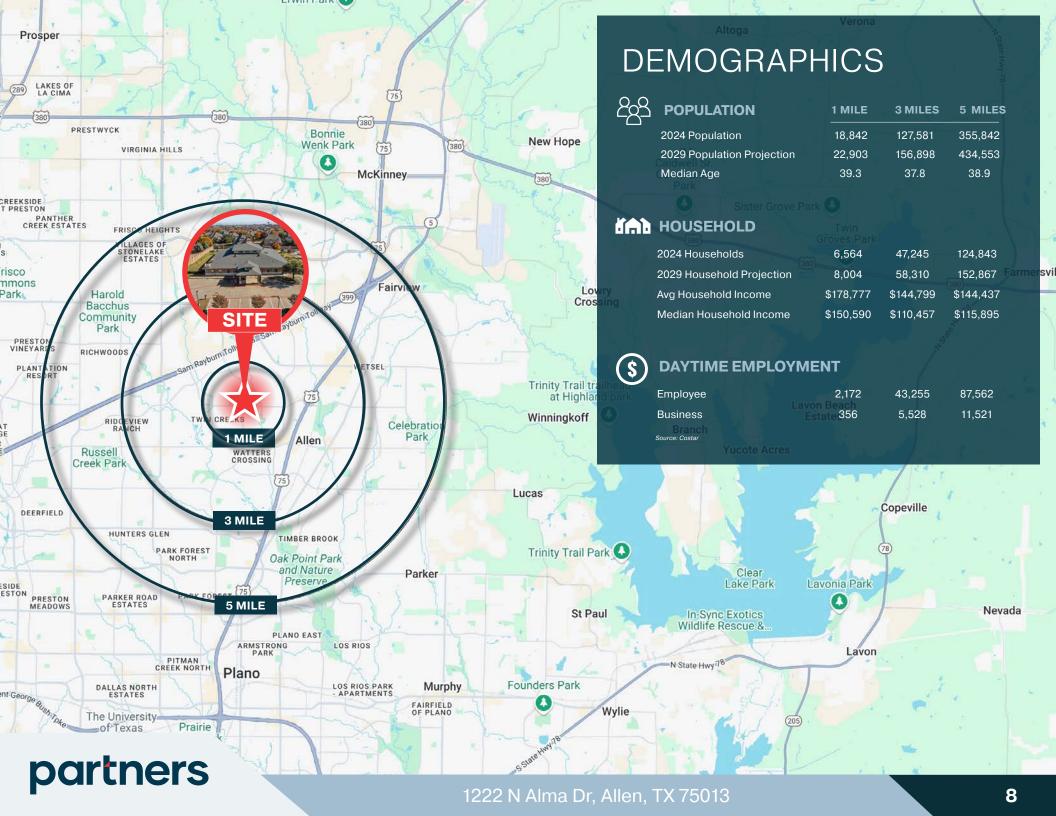

#### PRIME LOCATION IN THRIVING ALLEN MARKET

Located in the heart of Allen, TX, this property is surrounded by numerous family-friendly neighborhoods, making it ideal for educational or medical use, given the area's strong demographics and clientele.

#### RAPIDLY EXPANDING MARKET OPPORTUNITY

Allen, TX, is a rapidly growing market, providing an excellent opportunity for the next user to capitalize on the area's dynamic growth and increasing demand for community services.

#### **UNPARALLELED MARKET GROWTH**

In Allen, Texas, the Montessori education market is thriving, supported by the city's growing population and demand for quality, child-centered learning environments. Institutions like Allen Montessori Academy and Pinnacle Montessori provide comprehensive programs designed to foster independence, creativity, and academic excellence. With modern facilities and a focus on personalized education, Allen offers an ideal setting for Montessori schools aiming to nurture young learners. This positive trajectory in Allen's Montessori education market reflects the community's commitment to fostering high-quality, innovative educational opportunities.