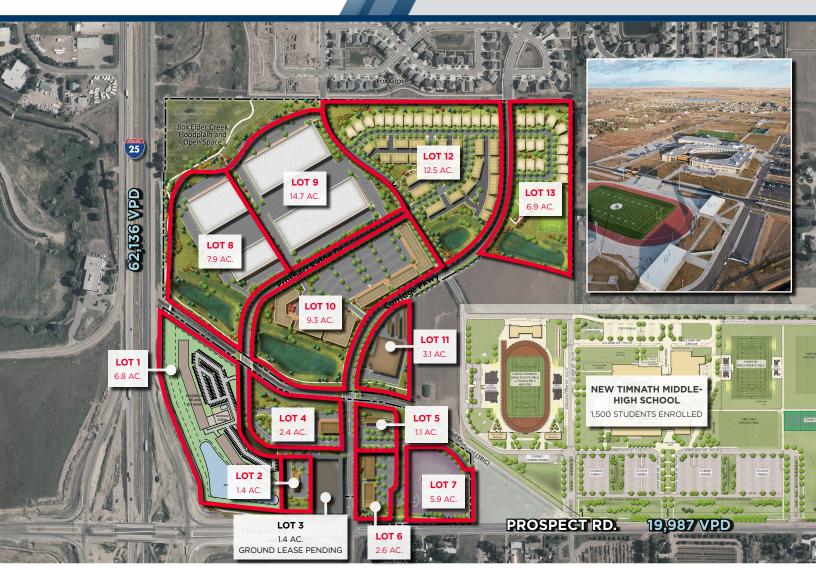

### **Area Highlights**

- Newly constructed Prospect interchange at I-25
- New Timnath Middle-High School with 1,500 enrolled students
- Regional Sports Complex at Timnath Middle-High School with 3,500 stadium seats
- 500+ Residential units planned
- Prospect and Carriage Parkway Signalized Intersection

| LOT BREAKDOWN |                                  |            |                      |
|---------------|----------------------------------|------------|----------------------|
| Lot           | Proposed Use                     | Acreage    | Availability         |
| 1             | Apartments (265)                 | 6.8 Acres  | Available            |
| 2             | Retail                           | 1.4 Acres  | Available            |
| 3             | Retail                           | 1.4 Acres  | Ground Lease Pending |
| 4             | Retail                           | 2.4 Acres  | Available            |
| 5             | Retail                           | 1.1 Acres  | Available            |
| 6             | Retail                           | 2.6 Acres  | Available            |
| 7             | Industrial                       | 5.9 Acres  | Available            |
| 8             | Industrial                       | 7.9 Acres  | Available            |
| 9             | Industrial                       | 14.7 Acres | Available            |
| 10            | Proposed Live/Work<br>Apartments | 9.3 Acres  | Available            |
| 11            | Storage                          | 3.1 Acres  | Available            |
| 12            | <b>Urban Estate</b>              | 12.5 Acres | Available            |
| 13            | <b>Urban Estate</b>              | 6.9 Acres  | Available            |