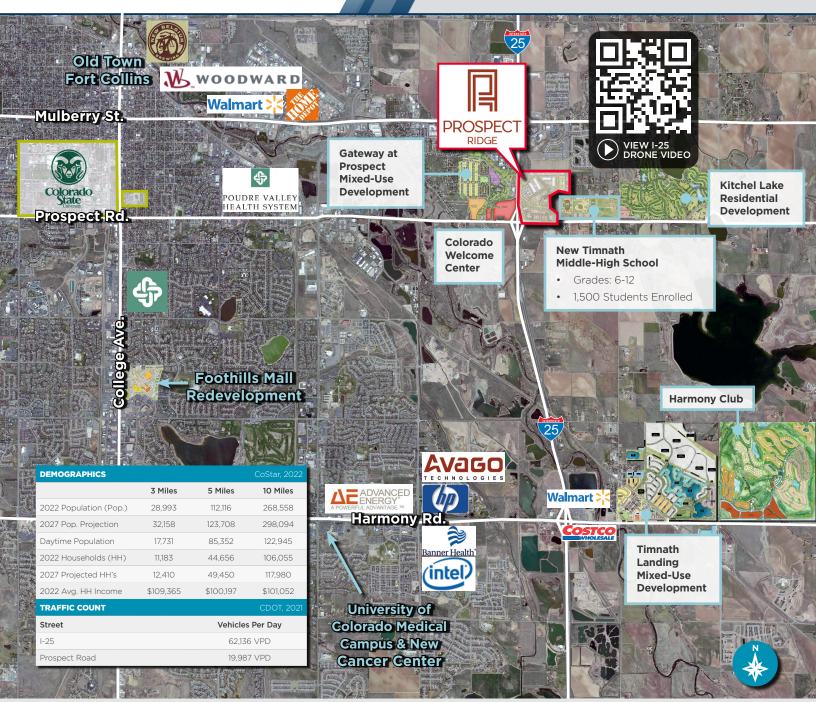

# Prime Location with I-25 Visibility Contact Broker For More Information

This property is positioned just east of Fort Collins and CSU with easy access to I-25. These parcels offer several opportunities for retail, assisted living, storage and industrial uses with visibility from I-25.

### **Area Highlights**

- Newly constructed Prospect interchange at I-25
- New Timnath Middle-High School with 1,500 enrolled students
- Regional Sports Complex at Timnath Middle-High School with 3,500 stadium seats
- 500+ Residential units planned
- Prospect and Carriage Parkway Signalized Intersection