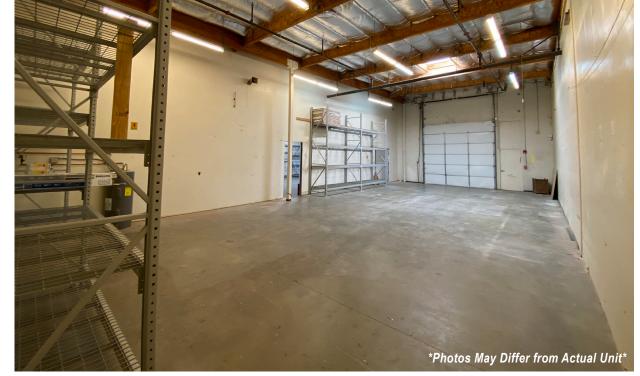

### **PROPERTY HIGHLIGHTS**

- + ± 800 SF of Office and ± 2,060 SF of Warehouse
- Open Warehouse Space with 16' ceilings
- Fully Sprinklered
- Striped Parking Lot
- Two (2) Drive-In Roll-Up Doors
- + Close Proximity to Hwy 101