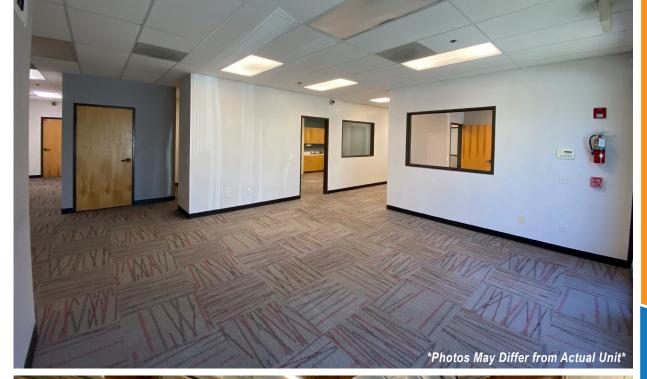

### **PROPERTY HIGHLIGHTS**

- + ± 800 SF of Office and ± 2,060 SF of Warehouse
- Open Warehouse Space with 16' ceilings
- Fully Sprinklered
- Striped Parking Lot
- Two (2) Drive-In Roll-Up Doors
- + Close Proximity to Hwy 101