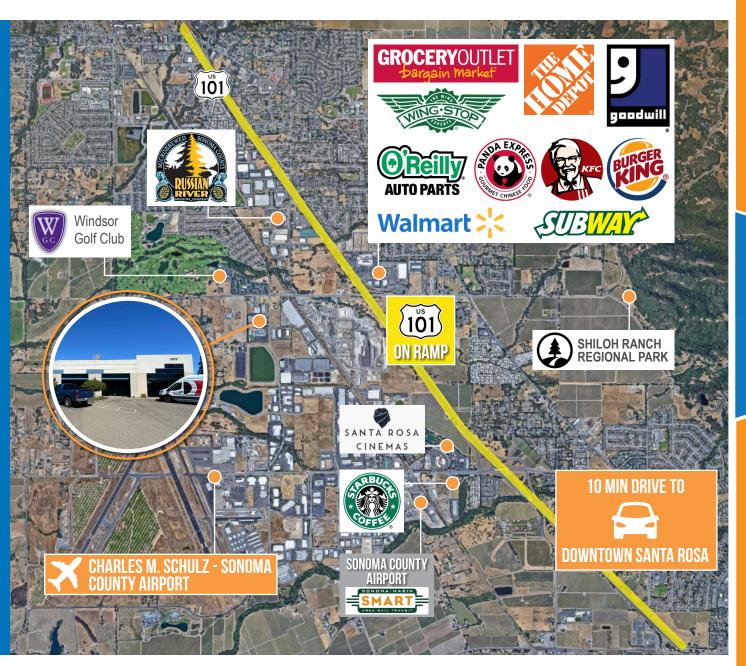

### **LOCATION OVERVIEW**

Desirable location, nearby many amenities, public transportation and to surrounding areas.

**08 MIN** to SMART Train Station **10 MIN** to Downtown Santa Rosa **20 MIN** to Rohnert Park

**03 MIN** to Hwy-101

**04 MIN** to Sonoma County Airport

CONTACT FOR MORE INFORMATION

RYAN GALLAGHER DRE # 01944764

415.676.8645 | rgallagher@tcpre.com

The information presented has been secured from sources we believe to be reliable but we make no representations or warranties, expressed or implied, as to the accuracy of the information. Lessee must verify the information and bears all risk for any inaccuracies.