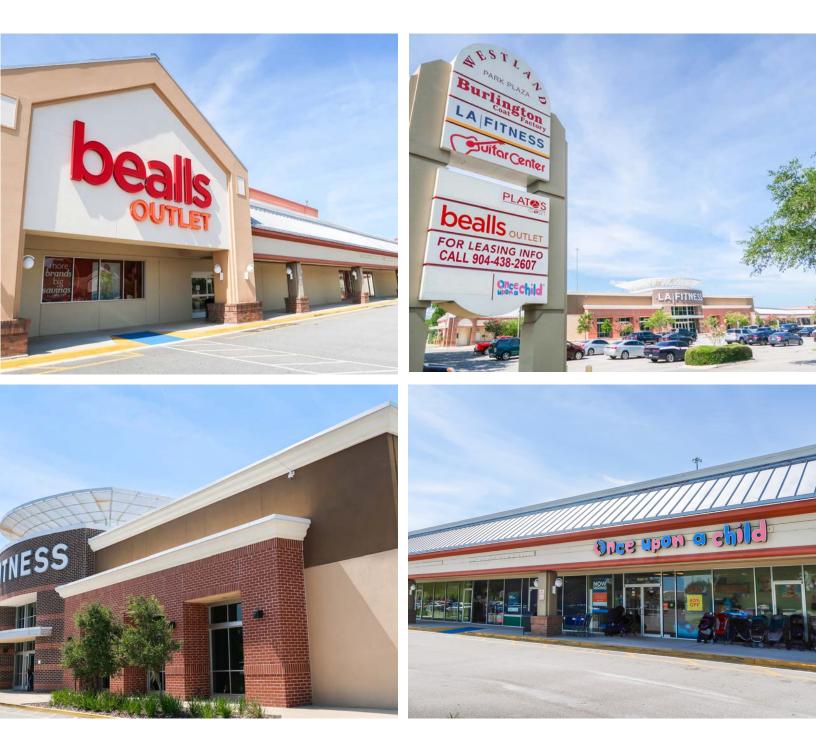

## Aerial map | site plan





| Suite # | Tenant                   | Size (sf) |
|---------|--------------------------|-----------|
| A01     | AVAILABLE                | 3,214     |
| B01     | AVAILABLE                | 2,000     |
| B04A    | Plato's Closet           | 4,500     |
| B05     | Once Upon a Child        | 1,500     |
| B06A    | Once Upon a Child        | 4,832     |
| B09     | Ooh Oui Ice Cream Parlor | 1,200     |
| B10     | Wicked Batter            | 1,200     |
| XA      | LA Fitness               | 40,543    |
| XC      | AVAILABLE                | 55,695    |
| XD      | AVAILABLE                | 21,260    |
| XE      | Guitar Center            | 13,435    |
| XF      | AVAILABLE                | 13,880    |



#### Westland Park Plaza

#### Additional photos





## Demographics



| Population          | 1 Miles   | 3 Miles   | 5 Miles   |
|---------------------|-----------|-----------|-----------|
| Total population    | 11,250    | 67,746    | 157,717   |
| Median age          | 31.9      | 36.7      | 37.0      |
| Median age (male)   | 30.8      | 34.5      | 35.4      |
| Medain age (female) | 32.3      | 37.6      | 38.4      |
| Households & Income | 1 Miles   | 3 Miles   | 5 Miles   |
| Total households    | 5,046     | 27,108    | 60,776    |
| Average HH income   | \$46,673  | \$61,311  | \$69,432  |
| Median home value   | \$139,540 | \$147,539 | \$159,784 |
| Businesses          | 1 Miles   | 3 Miles   | 5 Miles   |
| Daytime businesses  | 652       | 3,053     | 5,628     |
| Total employees     | 7,023     | 25,455    | 43,508