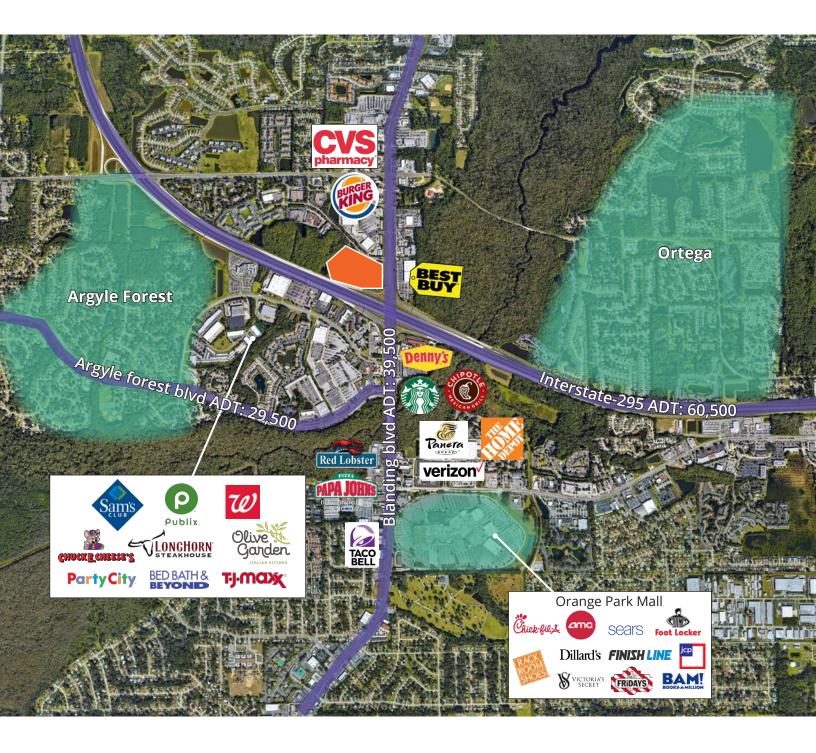

Lease

- Join Burlington, Bealls, LA Fitness, Guitar Center, and more at Westland Park shopping center at the northwest corner of I-295 and Blanding Boulevard in Jacksonville, FL.
- This property features superb visibility from I-295 and Blanding Boulevard, easy access, and ample parking.
- Westland Park is located proximate to a dense residential corridor and to many other national retailers, restaurants, and businesses.

#### For further information

Nick Robinson, Senior Vice President 352 565 4157 nick.robinson@avisonyoung.com NIck Mastro, Associate 813 444 5334 nick.mastro@avisonyoung.com

avisonyoung.com

#### Aerial map







Visibility: 1-295 and Blanding Blvd



Parking: ample and convenient parking



Anchor tenants: Burlington, Bealls, La Fitness, and more



#### Aerial map





## Aerial map | site plan





| Suite # | Tenant                   | Size (sf) |
|---------|--------------------------|-----------|
| A01     | AVAILABLE                | 3,214     |
| B01     | AVAILABLE                | 2,000     |
| B04A    | Plato's Closet           | 4,500     |
| B05     | Once Upon a Child        | 1,500     |
| B06A    | Once Upon a Child        | 4,832     |
| B09     | Ooh Oui Ice Cream Parlor | 1,200     |
| B10     | Wicked Batter            | 1,200     |
| XA      | LA Fitness               | 40,543    |
| XC      | AVAILABLE                | 55,695    |
| XD      | AVAILABLE                | 21,260    |
| XE      | Guitar Center            | 13,435    |
| XF      | AVAILABLE                | 13,880    |



#### Westland Park Plaza

#### Additional photos