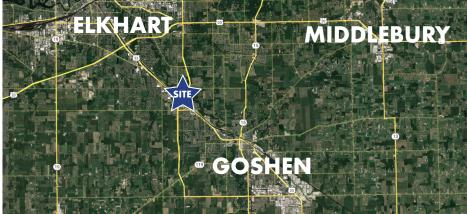

# \$59,900/Lot

### **PROPERTY HIGHLIGHTS**

Lot 3: .43 Acres Lot 4: .42 Acres Zoning: R-4 Elkhart County Taxes: \$300 per lot - '22 Pay '23

#### **PROPERTY DETAILS**

Fireside Center is located 1/4 mile from CR 17 on CR 45/Wilden Ave.

Ideal location close to the new Elkhart County consolidated courts.

Each lot has access to a common well for ease of development.

Beautiful landscape and parking lot already in place.

Two large signs on site with dedicated space for each lot's end user.

Fireside Center is home to Sunrise Sprinkler & Hometown Mortgage.

Call Scott @ 574-849-7118

COMMERCIAL BUILDING LOTS FOR SALE

### CR 45 & Missouri Ave Goshen, IN 46528







## Make contact.

Scott J. Griffith Principal, Senior Broker Cell: 574-849-7118 Direct: 574-501-3206 scottg@endeavour-grp.com

Endeavour Commercial 22047 Endeavour Dr., Elkhart, IN 46514 P 574-292-7995 endeavour-grp.com

The information contained herein was obtained from sources believed to be reliable. We cannot be responsible for errors, omissions, prior sale or lease, change of price or withdrawal from the market without notice. No liability of any kind is to be imposed on the broker herein.