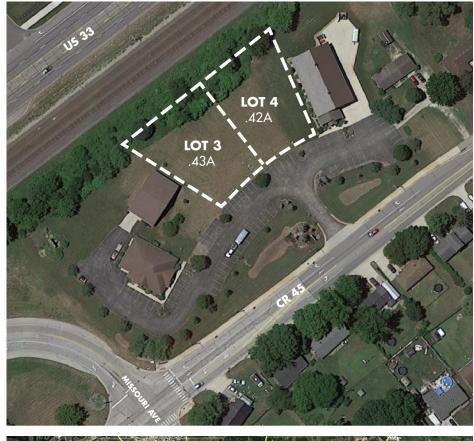

### **PROPERTY HIGHLIGHTS**

Lot 3: .43 Acres Lot 4: .42 Acres Zoning: R-4 Elkhart County Taxes: \$300 per lot - '22 Pay '23

#### **PROPERTY DETAILS**

Fireside Center is located 1/4 mile from CR 17 on CR 45/Wilden Ave.

Ideal location close to the new Elkhart County consolidated courts.

Each lot has access to a common well for ease of development.

Beautiful landscape and parking lot already in place.

Two large signs on site with dedicated space for each lot's end user.

Fireside Center is home to Sunrise Sprinkler & Hometown Mortgage.

Call Scott @ 574-849-7118