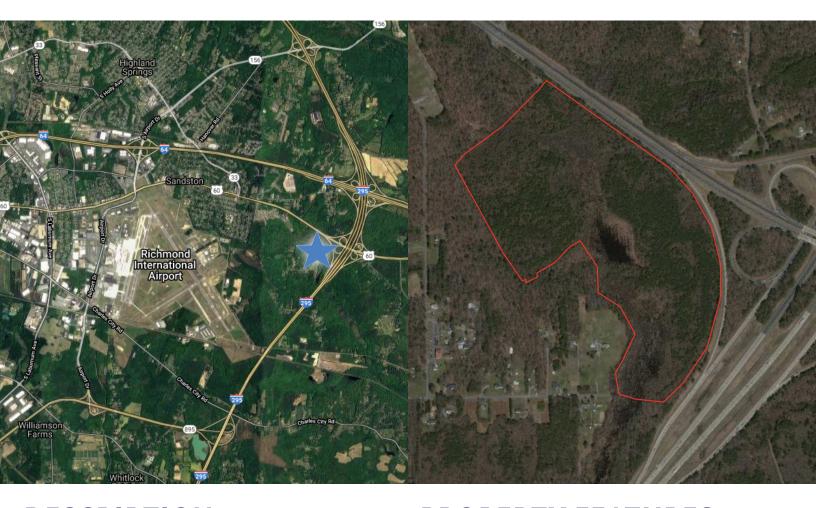

## **DESCRIPTION**

Located in Eastern Henrico County at I-295 and E. Williamsburg Road (Route 60) is a 100 acre site for development. This site is walking distance to the new Henrico County Taylor Farm Park development.

## **PROPERTY FEATURES**

- 100.39 contiguous acres (5.73 additional acres available east of I-295)
- Undeveloped Woodlands; Zoned A-1
- Parcel ID: 835-711-8797
- Sewer Access at NW portion of property
- Conducted in 2021:
  - Phase 1 ESA found no hazardous environmental conditions.
  - Preliminary Wetland Assessment Available
- Walking distance to Taylor Farm Park
  - www.henrico.us/projects/Taylor-Farm-Park