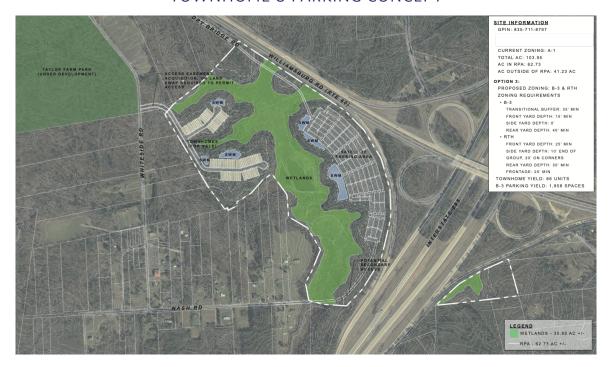

1701 E. WILLIAMSBURG ROAD HENRICO, VA **100 ACRE SITE** 

## CONCEPTS

### TOWNHOME & MULTIFAMILY CONCEPT

TOWNHOME & PARKING CONCEPT

No warranty or representation is made as to the accuracy of the foregoing information. Terms of sale or lease and availability are subject to change or withdrawal without notice.