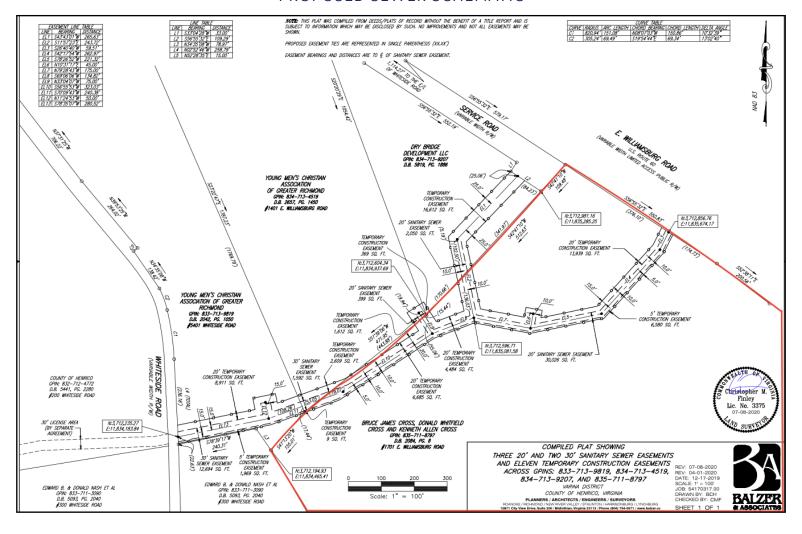

1701 E. WILLIAMSBURG ROAD HENRICO, VA **100 ACRE SITE** 

## **SCHEMATICS**

#### PROPOSED SEWER SCHEMATIC