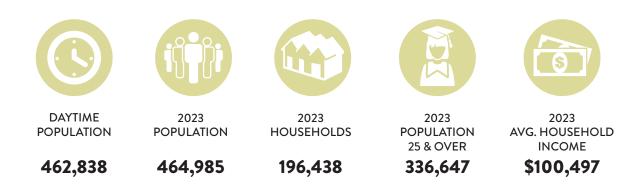

#### QUICK STATS - 20 MINUTE DRIVE RADIUS

## DEMOGRAPHICS

|                                          | 5 MIN. DRIVE | 10 MIN. DRIVE | 15 MIN. DRIVE | 20 MIN. DRIVE |
|------------------------------------------|--------------|---------------|---------------|---------------|
| 2023 Population – Current Year Estimate  | 18,910       | 80,573        | 241,036       | 464,985       |
| 2028 Population – Five Year Projection   | 19,081       | 80,817        | 240,975       | 461,960       |
| 2023 Daytime Population                  | 13,852       | 71,365        | 243,851       | 462,838       |
| 2023 Households – Current Year Estimate  | 8,116        | 32,373        | 99,969        | 196,446       |
| 2023 Average Household Income            | \$99,099     | \$125,297     | \$112,213     | \$100,497     |
| 2028 Average Household Income Projection | \$112,710    | \$142,844     | \$128,292     | \$115,803     |
| 2023 Median Household Income             | \$76,800     | \$88,652      | \$79,926      | \$70,087      |
| 2023 Population 25 & Over                | 13,857       | 58,009        | 173,764       | 336,647       |