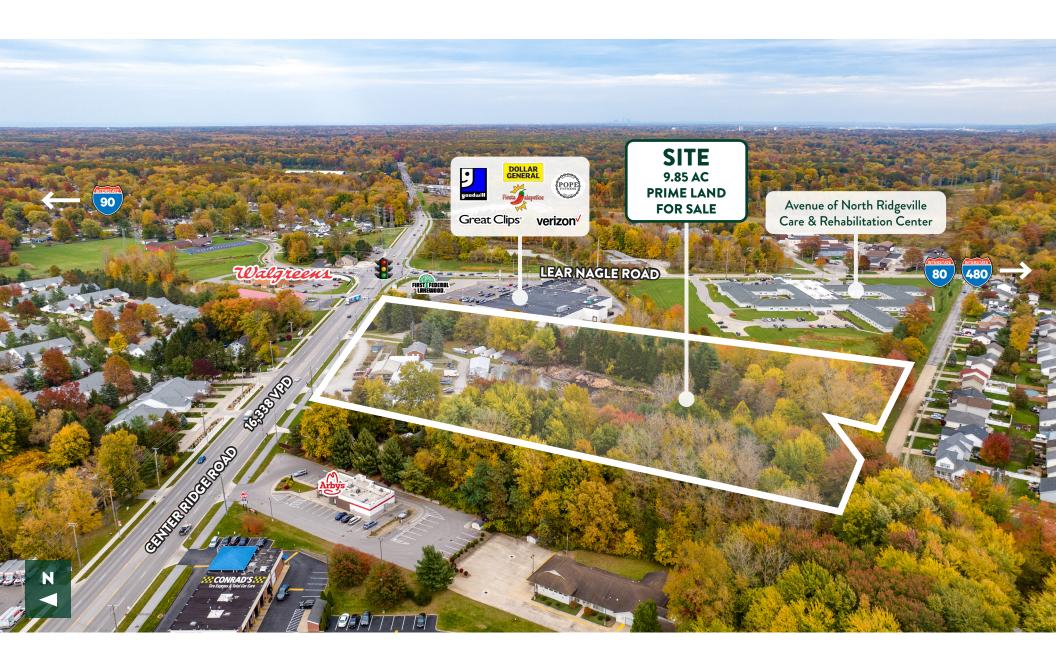

# 9.85 AC PRIME LAND FOR SALE IN NORTH RIDGEVILLE

33911 CENTER RIDGE ROAD, NORTH RIDGEVILLE, OH 44039

585' FRONTAGE ON CENTER RIDGE ROAD B3 HIGHWAY COMMERCIAL ZONING Steve Ross Vice President +1 216 363 6423 steve.ross@cbre.com **CBRE, Inc.** 950 Main Avenue, Suite 200 Cleveland, Ohio 44113 + 1 216 687 1800

### **PROPERTY DETAILS**

- 9.85 acres of Commercial land with 585' of frontage on Center Ridge Road
  - 0700008116015
  - 0700008116030
  - 0700008116032
  - 0700008116034
  - 0700008116036
  - 0700009101002
- Zoned B3 Highway Commercial Zoning
  - Ideal for retail, drive-in restaurants, office, medical office & many other uses.
- Positioned on Center Ridge Road with high traffic counts of 16,338 VPD.
  - 1.5 miles away from Avon Beldon Road with 13,406 VPD.
- Highly accessible from major highways including I-480, I-80 (Ohio Turnpike) & I-90.
- Located down the street from grocery retailers, resturants, banks, and more. Less than 15 minutes from major shopping center's such as Avon Commons, Crocker Park, and Great Northern Plaza.

### **AERIAL VIEW** 33911 CENTER RIDGE ROAD, NORTH RIDGEVILLE, OH 44039