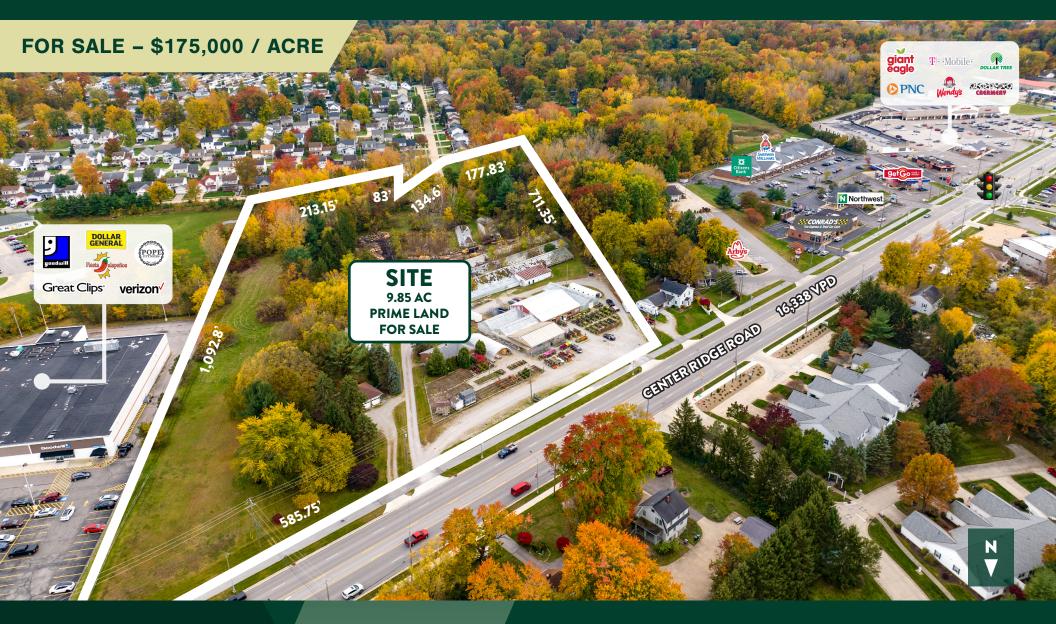

# 9.85 AC PRIME LAND FOR SALE IN NORTH RIDGEVILLE

33911 CENTER RIDGE ROAD, NORTH RIDGEVILLE, OH 44039

585' FRONTAGE ON CENTER RIDGE ROAD B3 HIGHWAY COMMERCIAL ZONING Steve Ross Vice President +1 216 363 6423 steve.ross@cbre.com **CBRE, Inc.** 950 Main Avenue, Suite 200 Cleveland, Ohio 44113 + 1 216 687 1800

### **PROPERTY DETAILS**

- 9.85 acres of Commercial land with 585' of frontage on Center Ridge Road
  - 0700008116015
  - 0700008116030
  - 0700008116032
  - 0700008116034
  - 0700008116036
  - 0700009101002
- Zoned B3 Highway Commercial Zoning
  - Ideal for retail, drive-in restaurants, office, medical office & many other uses.
- Positioned on Center Ridge Road with high traffic counts of 16,338 VPD.
  - 1.5 miles away from Avon Beldon Road with 13,406 VPD.
- Highly accessible from major highways including I-480, I-80 (Ohio Turnpike) & I-90.
- Located down the street from grocery retailers, resturants, banks, and more. Less than 15 minutes from major shopping center's such as Avon Commons, Crocker Park, and Great Northern Plaza.

### **AERIAL VIEW** 33911 CENTER RIDGE ROAD, NORTH RIDGEVILLE, OH 44039