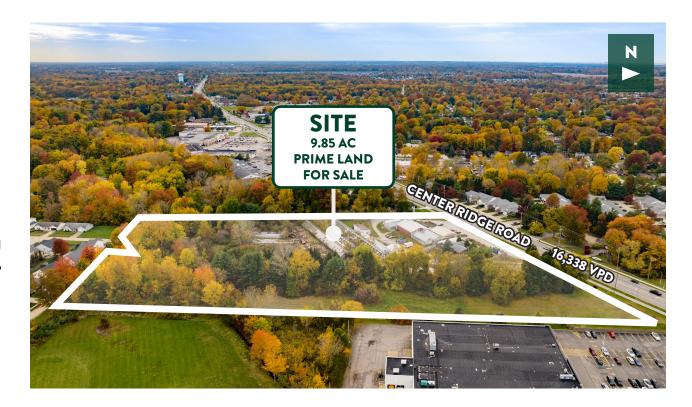

# 9.85 AC PRIME LAND FOR SALE IN NORTH RIDGEVILLE

33911 CENTER RIDGE ROAD, NORTH RIDGEVILLE, OH 44039

585' FRONTAGE ON CENTER RIDGE ROAD B3 HIGHWAY COMMERCIAL ZONING Steve Ross Vice President +1 216 363 6423 steve.ross@cbre.com **CBRE, Inc.** 950 Main Avenue, Suite 200 Cleveland, Ohio 44113 + 1 216 687 1800

### **PROPERTY DETAILS**

- 9.85 acres of Commercial land with 585' of frontage on Center Ridge Road
  - 0700008116015
  - 0700008116030
  - 0700008116032
  - 0700008116034
  - 0700008116036
  - 0700009101002
- Zoned B3 Highway Commercial Zoning
  - Ideal for retail, drive-in restaurants, office, medical office & many other uses.
- Positioned on Center Ridge Road with high traffic counts of 16,338 VPD.
  - 1.5 miles away from Avon Beldon Road with 13,406 VPD.
- Highly accessible from major highways including I-480, I-80 (Ohio Turnpike) & I-90.
- Located down the street from grocery retailers, resturants, banks, and more. Less than 15 minutes from major shopping center's such as Avon Commons, Crocker Park, and Great Northern Plaza.

### **AERIAL VIEW** 33911 CENTER RIDGE ROAD, NORTH RIDGEVILLE, OH 44039