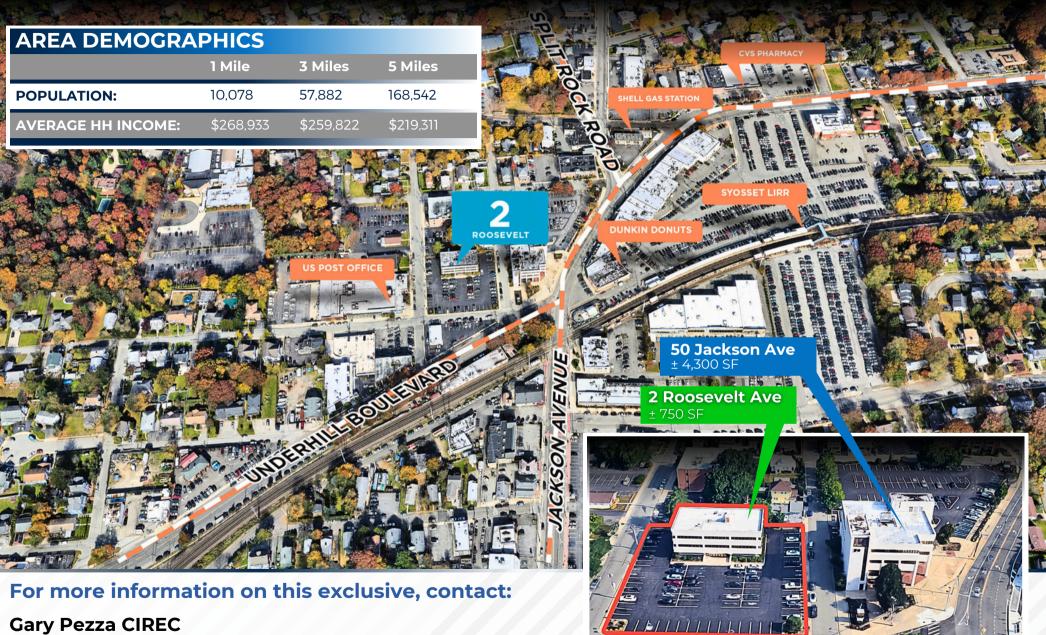

### **PRIME LOCATION IN THE HEART OF SYOSSET**

- Excellent High Traffic Location.
- Signalized Intersection.
- Great Exposure.
- Excellent Parking.

Walking distance to the LIRR.

Walking distance to US Post Office.

**Gary Pezza CIREC** Chief Commercial Associate 516.972.4700 gary.pezza@dgnycommercial.com