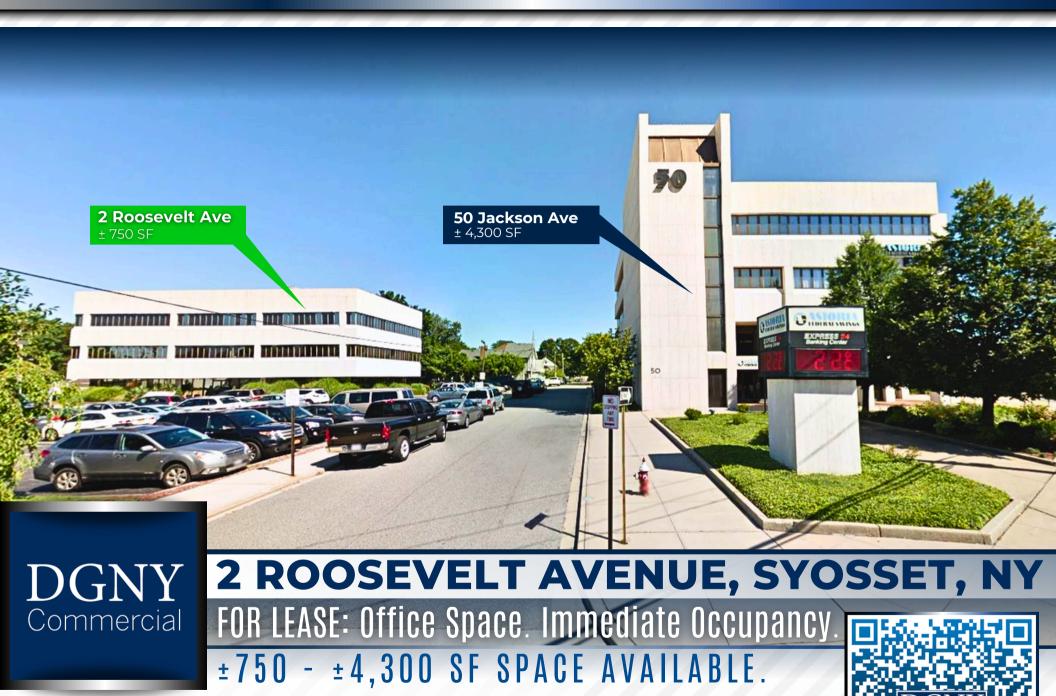

## FOR LEASE: ±750 AND 4,300 SF OFFICE SPACES AVAILABLE.

# **2 ROOSEVELT AVENUE, SYOSSET, NY**

Chief Commercial Associate 516.972.4700 gary.pezza@dgnycommercial.com

©2024 DGNY Commercial, LLC. The information contained in the communication is strictly confidential. All rights reserved. This information has been obtained from sources believed to be reliable, but has not been verified. No warranty or representation, express or implied, is made as to the accuracy or completeness of the information contained herein and same is submitted subject to errors, omissions, change of price, rental or other conditions, withdrawal without notice and to any special listing conditions imposed by the property owner(s).