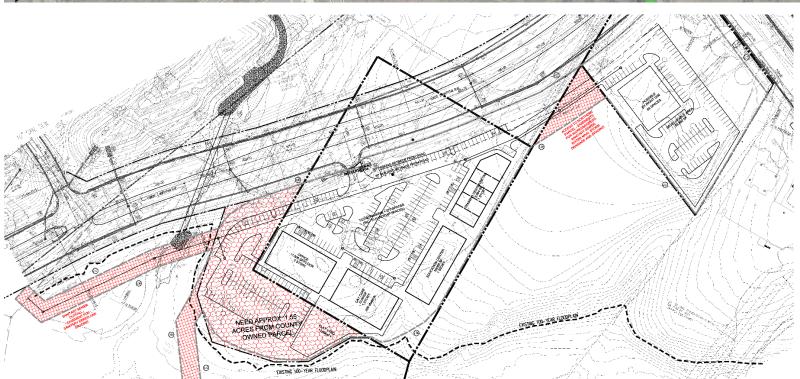

| 2,053     | 50,346    | 245,137   |
| Average Age                | 30.7      | 32.2      | 34.6      |
| Average Age (Male)         | 30.0      | 32.1      | 34.6      |
| Average Age (Female)       | 30.8      | 32.3      | 34.8      |
| HOUSEHOLDS & INCOME        | 1 MILE    | 3 MILES   | 5 MILES   |
| Total Households           | 655       | 15,311    | 79,066    |
| # of Persons per HH        | 3.1       | 3.3       | 3.1       |
| Average HH Income          | \$134,862 | \$151,179 | \$142,836 |
| Average House Value        | \$695,451 | \$679,808 | \$586,310 |
| * Demographic data derived |           |           |           |



Ken Traenkle

703.435.4007 x 102

ktraenkle@veritycommercial.com



# FOR LEASE | RETAIL SPACE RT. 50 AND NORTHSTAR BLVD

## Site Plan and Map





### Ken Traenkle

703.435.4007 x 102

ktraenkle@veritycommercial.com