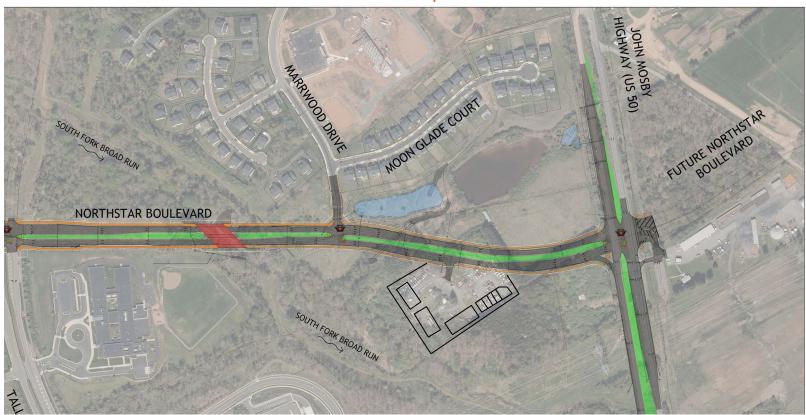

n           | 2,053     | 50,346    | 245,137   |
| Average Age                | 30.7      | 32.2      | 34.6      |
| Average Age (Male)         | 30.0      | 32.1      | 34.6      |
| Average Age (Female)       | 30.8      | 32.3      | 34.8      |
| HOUSEHOLDS & INCOME        | 1 MILE    | 3 MILES   | 5 MILES   |
| Total Households           | 655       | 15,311    | 79,066    |
| # of Persons per HH        | 3.1       | 3.3       | 3.1       |
| Average HH Income          | \$134,862 | \$151,179 | \$142,836 |
| Average House Value        | \$695,451 | \$679,808 | \$586,310 |
| * Demographic data derived |           |           |           |



Ken Traenkle

703.435.4007 x 102

ktraenkle@veritycommercial.com



# FOR LEASE | RETAIL SPACE RT. 50 AND NORTHSTAR BLVD

## Site Plan and Map





### Ken Traenkle

703.435.4007 x 102

ktraenkle@veritycommercial.com