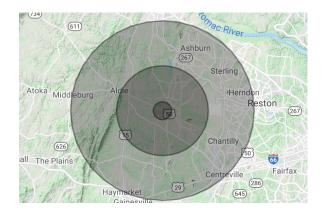

### **LOCATION OVERVIEW**

On the newly constructed Northstar Blvd, just south of Route 50

Available 2023

Zoning: CLI

| POPULATION                 | 1 MILE    | 3 MILES   | 5 MILES   |
|----------------------------|-----------|-----------|-----------|
| Total Population           | 2,053     | 50,346    | 245,137   |
| Average Age                | 30.7      | 32.2      | 34.6      |
| Average Age (Male)         | 30.0      | 32.1      | 34.6      |
| Average Age (Female)       | 30.8      | 32.3      | 34.8      |
| HOUSEHOLDS & INCOME        | 1 MILE    | 3 MILES   | 5 MILES   |
| Total Households           | 655       | 15,311    | 79,066    |
| # of Persons per HH        | 3.1       | 3.3       | 3.1       |
| Average HH Income          | \$134,862 | \$151,179 | \$142,836 |
| Average House Value        | \$695,451 | \$679,808 | \$586,310 |
| * Demographic data derived |           |           |           |