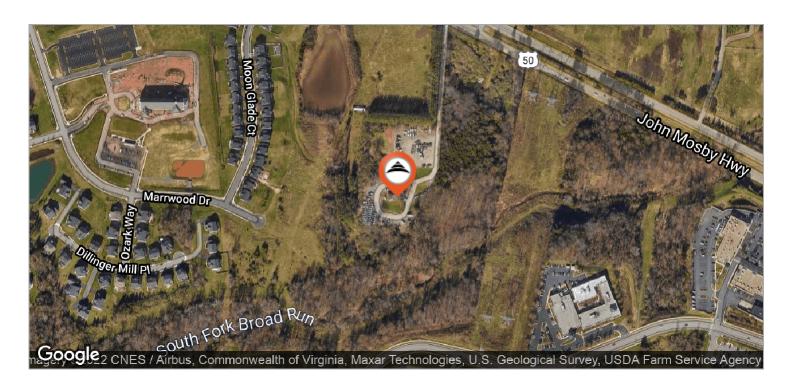

## FOR LEASE | RETAIL SPACE RT. 50 AND NORTHSTAR BLVD

North Star Plaza | Planned Retail and Daycare Development

from 2010 US Census

### **LOCATION OVERVIEW**

On the newly constructed Northstar Blvd, just south of Route 50

Available 2023

Zoning: CLI

| POPULATION                 | 1 MILE    | 3 MILES   | 5 MILES   |
|----------------------------|-----------|-----------|-----------|
| Total Population           | 2,053     | 50,346    | 245,137   |
| Average Age                | 30.7      | 32.2      | 34.6      |
| Average Age (Male)         | 30.0      | 32.1      | 34.6      |
| Average Age (Female)       | 30.8      | 32.3      | 34.8      |
| HOUSEHOLDS & INCOME        | 1 MILE    | 3 MILES   | 5 MILES   |
| Total Households           | 655       | 15,311    | 79,066    |
| # of Persons per HH        | 3.1       | 3.3       | 3.1       |
| Average HH Income          | \$134,862 | \$151,179 | \$142,836 |
| Average House Value        | \$695,451 | \$679,808 | \$586,310 |
| * Demographic data derived |           |           |           |