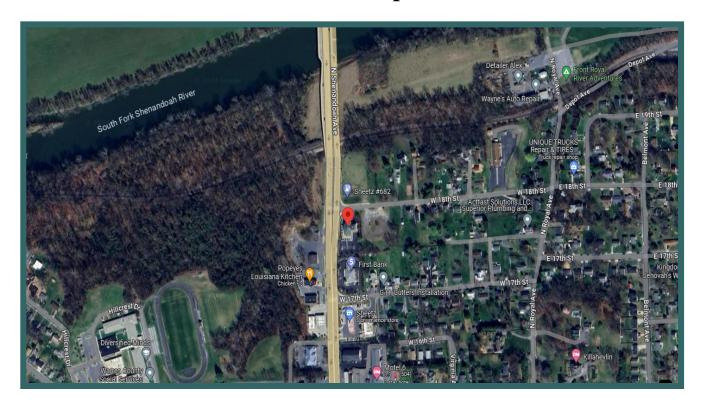

# For Lease 3900 SF on Second Floor 1729 N. Shenandoah Ave Front Royal VA

# \$3900 per month

Contact:
Suzanne
Conrad
Associate Broker/

Associate Broker/ Senior Commercial Specialist

540.931.4716

suzanneconrad@adamsnelson.com

or

Mike Silek
Senior Commercial
Specialist

540.247.6317

michaelsilek@adamsnelson.com

Adams-Nelson & Associates, Inc.

The Fern Adams Building 303 S. Loudoun Street Winchester, VA 22601 Phone: 540.667.2424 www.adamsnelson.com



- Prominent Location-great visibility
- 3900 SF—second floor
- Owner will consider tenant improvement allowance for credit worthy tenant
- Plenty of Parking
- Quality Building-well maintained
- Available February 1, 2025

### Exterior





## Interior







## Interior







### Regional Map



#### Ariel Map