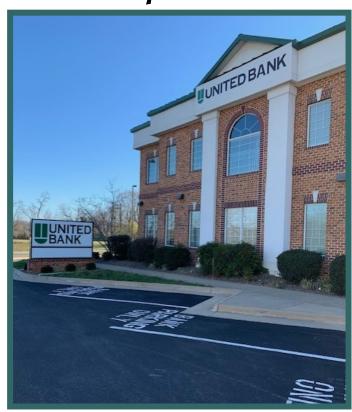

# For Lease 3900 SF on Second Floor 1729 N. Shenandoah Ave Front Royal VA

michaelsilek@adamsnelson.com

Adams-Nelson & Associates, Inc.

The Fern Adams Building 303 S. Loudoun Street Winchester, VA 22601 Phone: 540.667.2424 www.adamsnelson.com

- Prominent Location-great visibility
- 3900 SF—second floor
- Owner will consider tenant improvement allowance for credit worthy tenant
- Plenty of Parking
- Quality Building-well maintained
- Available February 1, 2025

### Exterior