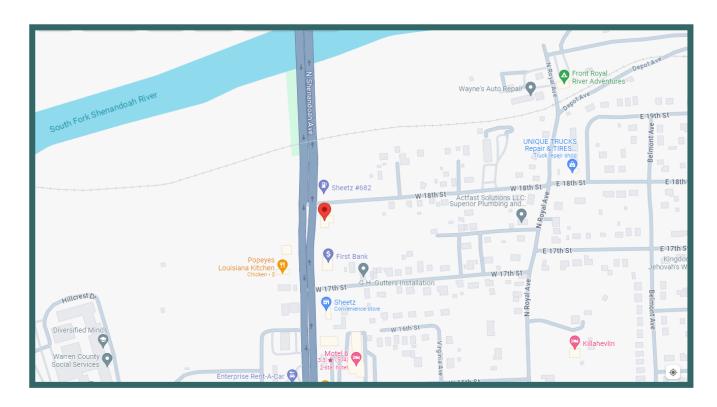

# For Lease 3900 SF on Second Floor 1729 N. Shenandoah Ave Front Royal VA

# \$3900 per month

Contact:
Suzanne
Conrad
Associate Broker/

Associate Broker/ Senior Commercial Specialist

540.931.4716

suzanneconrad@adamsnelson.com

or

Mike Silek
Senior Commercial
Specialist

540.247.6317

michaelsilek@adamsnelson.com

Adams-Nelson & Associates, Inc.

The Fern Adams Building 303 S. Loudoun Street Winchester, VA 22601 Phone: 540.667.2424 www.adamsnelson.com



- Prominent Location-great visibility
- 3900 SF—second floor
- Owner will consider tenant improvement allowance for credit worthy tenant
- Plenty of Parking
- Quality Building-well maintained
- Available February 1, 2025

### Exterior





## Interior







## Interior







### Regional Map



#### Ariel Map