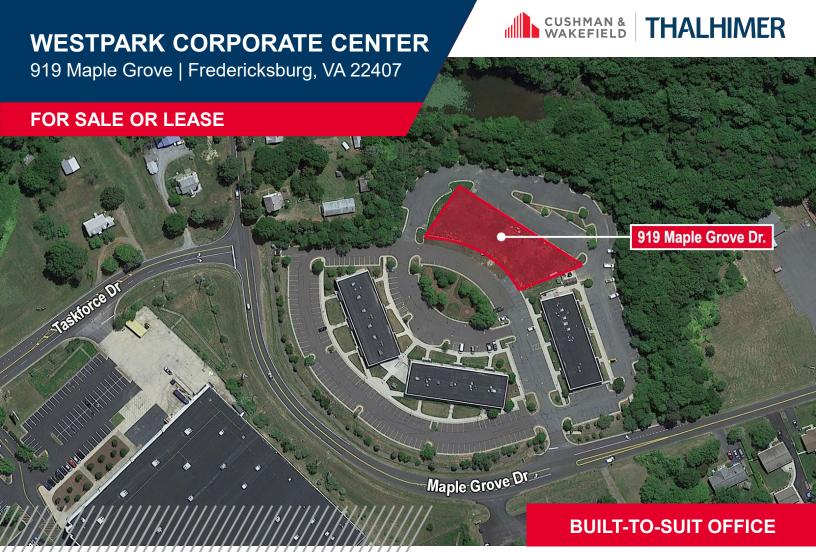

## **Property Features**

- Unique Opportunity to have your office built to your specifications
- Build-to-suit opportunities from 10,000 to 25,000 SF
- Unparalleled location near amenities and I-95
- Well-capitalized ownership
- Over-parked with 143 parking spaces (5.7/1,000 SF)

| Specifications |                    |
|----------------|--------------------|
| Total Size:    | 10,000 – 25,000 SF |
| Asking Price:  | \$995,000          |
| Lease Rate:    | Negotiable         |