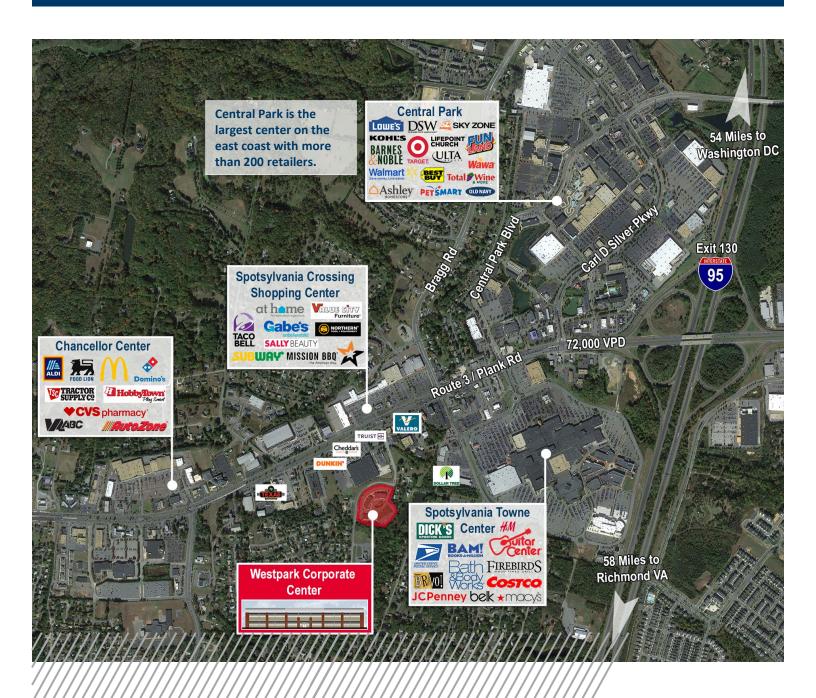

## **Property Features**

- Unique Opportunity to have your office built to your specifications
- Build-to-suit opportunities from 10,000 to 25,000 SF
- Unparalleled location near amenities and I-95
- Well-capitalized ownership
- Over-parked with 143 parking spaces (5.7/1,000 SF)

| Specifications |                    |
|----------------|--------------------|
| Total Size:    | 10,000 – 25,000 SF |
| Asking Price:  | \$995,000          |
| Lease Rate:    | Negotiable         |

## **WILSON GREENLAW, CCIM, SIOR**

Vice President 540 322 4156 wilson.greenlaw@thalhimer.com



## **AERIAL**



## WILSON GREENLAW, CCIM, SIOR

Vice President 540 322 4156 wilson.greenlaw@thalhimer.com 1125 Emancipation Hwy. Suite 350 Fredericksburg, VA 22401 www.thalhimer.com



Independently Owned and Operated / A Member of the Cushman & Wakefield Alliance

Cushman Wakefield | Thalhimer ©2023. No warranty or representation, express or implied, is made to the accuracy or completeness of the information contained herein, and same is submitted subject to errors, omissions, change of price, rental or other conditions, withdrawal without notice, and to any special listing conditions, imposed by the property owner(s). As applicable, we make no representation as to the condition of the property (or properties) in question.