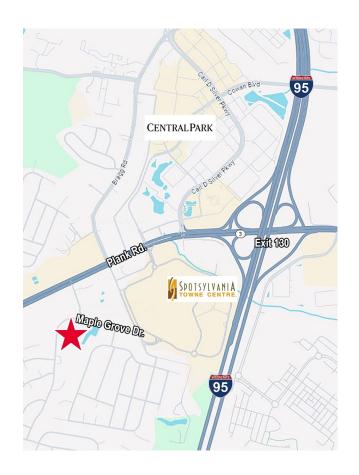

## **Property Features**

- Unique Opportunity to have your office built to your specifications
- Build-to-suit opportunities from 10,000 to 25,000 SF
- Unparalleled location near amenities and I-95
- Well-capitalized ownership
- Over-parked with 143 parking spaces (5.7/1,000 SF)