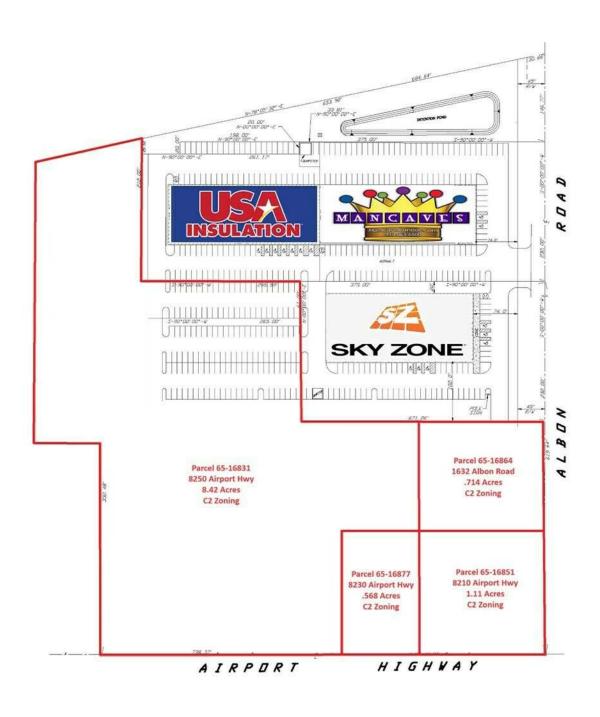

#### **Property Highlights**

- 3-10 acre parcels available for commercial development
- · Immediately available build ready sites
- · All utilities in place
- High visibility on heavily traveled Airport Highway
- Curb cuts and access to be determined by Lucas
   County on Albon and ODOT on Airport Highway

#### Offering Summary

| Sale Price:                    | \$150,000 - \$350,000 AC |  |
|--------------------------------|--------------------------|--|
| Lot Size:                      | 3 - 10.81 Acres          |  |
| Traffic Count Airport Highway: | 26,450 cars per day      |  |
| Traffic Count Albon Road:      | 5,943 cars per day       |  |

#### **Property Overview**

Airport Highway's next major commercial growth is poised to happen at the corner of Airport Highway & Albon Road! Albon Road is a main artery running north and south between Central Avenue and Salisbury Road/20A avoiding I-475. Many large residential developments bordering this area have increased traffic to this area exponentially. This corner is the next natural retail development area along Airport Highway going west to Toledo Express Airport, Swanton, Delta, and Fulton County. Join SkyZone Trampoline Park, USA Insulation, and the ManCaves among these highly visible commercial developments in Springfield Township! Newly formed JED-D provides ongoing infrastructure and business-friendly incentives.