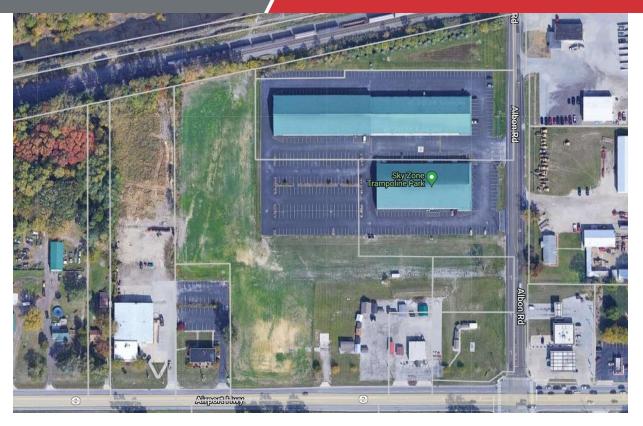

#### **Property Overview**

Airport Highway's next major commercial growth is poised to happen at the corner of Airport Highway & Albon Road! Albon Road is a main artery running north and south between Central Avenue and Salisbury Road/20A avoiding I-475. Many large residential developments bordering this area have increased traffic to this area exponentially. This corner is the next natural retail development area along Airport Highway going west to Toledo Express Airport, Swanton, Delta, and Fulton County. Join SkyZone Trampoline Park, USA Insulation, and the ManCaves among these highly visible commercial developments in Springfield Township! Newly formed JED-D provides ongoing infrastructure and business-friendly incentives.