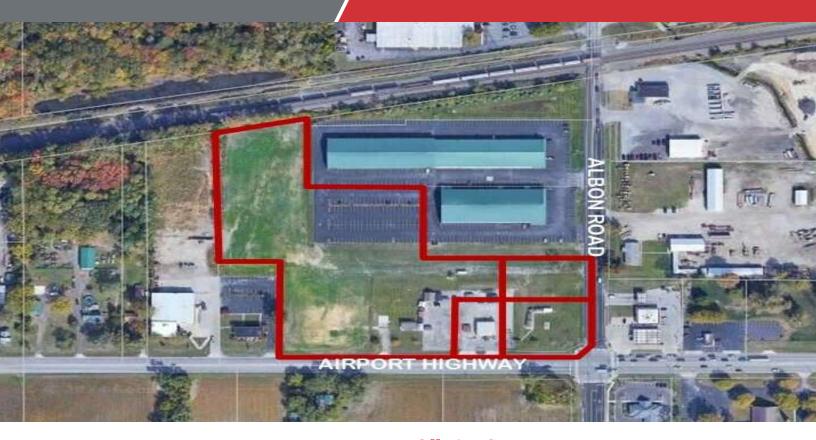

#### **Property Highlights**

- 3-10 acre parcels available for commercial development
- · Immediately available build ready sites
- · All utilities in place
- High visibility on heavily traveled Airport Highway
- Curb cuts and access to be determined by Lucas
   County on Albon and ODOT on Airport Highway

#### Offering Summary

| Sale Price:                    | \$150,000 - \$350,000 AC |  |
|--------------------------------|--------------------------|--|
| Lot Size:                      | 3 - 10.81 Acres          |  |
| Traffic Count Airport Highway: | 26,450 cars per day      |  |
| Traffic Count Albon Road:      | 5,943 cars per day       |  |

#### **Property Overview**

Airport Highway's next major commercial growth is poised to happen at the corner of Airport Highway & Albon Road! Albon Road is a main artery running north and south between Central Avenue and Salisbury Road/20A avoiding I-475. Many large residential developments bordering this area have increased traffic to this area exponentially. This corner is the next natural retail development area along Airport Highway going west to Toledo Express Airport, Swanton, Delta, and Fulton County. Join SkyZone Trampoline Park, USA Insulation, and the ManCaves among these highly visible commercial developments in Springfield Township! Newly formed JED-D provides ongoing infrastructure and business-friendly incentives.