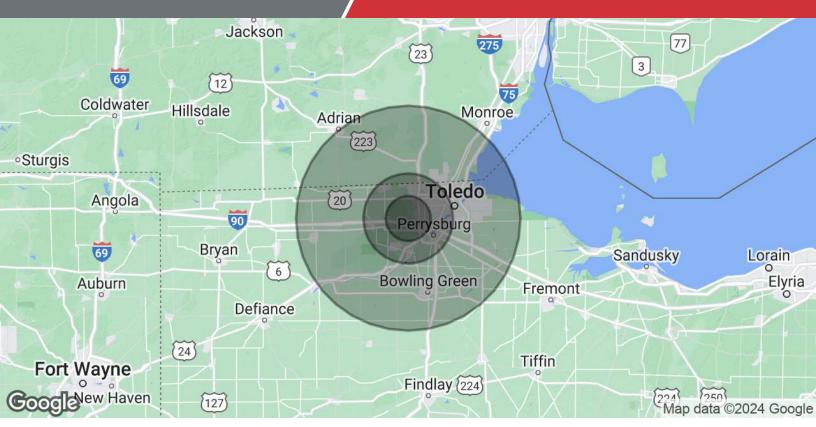

### Commercial Land Development

3 - 10.81 Acre Parcels Available

| 5 Miles   | 10 Miles                                                                 | 25 Miles                                                                                           |
|-----------|--------------------------------------------------------------------------|----------------------------------------------------------------------------------------------------|
| 91,115    | 361,639                                                                  | 708,088                                                                                            |
| 43        | 41                                                                       | 41                                                                                                 |
| 41        | 40                                                                       | 40                                                                                                 |
| 44        | 42                                                                       | 42                                                                                                 |
| 5 Miles   | 10 Miles                                                                 | 25 Miles                                                                                           |
| 39,783    | 153,807                                                                  | 294,690                                                                                            |
| 2.3       | 2.4                                                                      | 2.4                                                                                                |
| \$101,896 | \$95,726                                                                 | \$87,630                                                                                           |
| \$241,533 | \$222,269                                                                | \$208,250                                                                                          |
|           | 91,115<br>43<br>41<br>44<br><b>5 Miles</b><br>39,783<br>2.3<br>\$101,896 | 91,115 361,639  43 41  41 40  44 42  5 Miles 10 Miles  39,783 153,807  2.3 2.4  \$101,896 \$95,726 |

Demographics data derived from AlphaMap