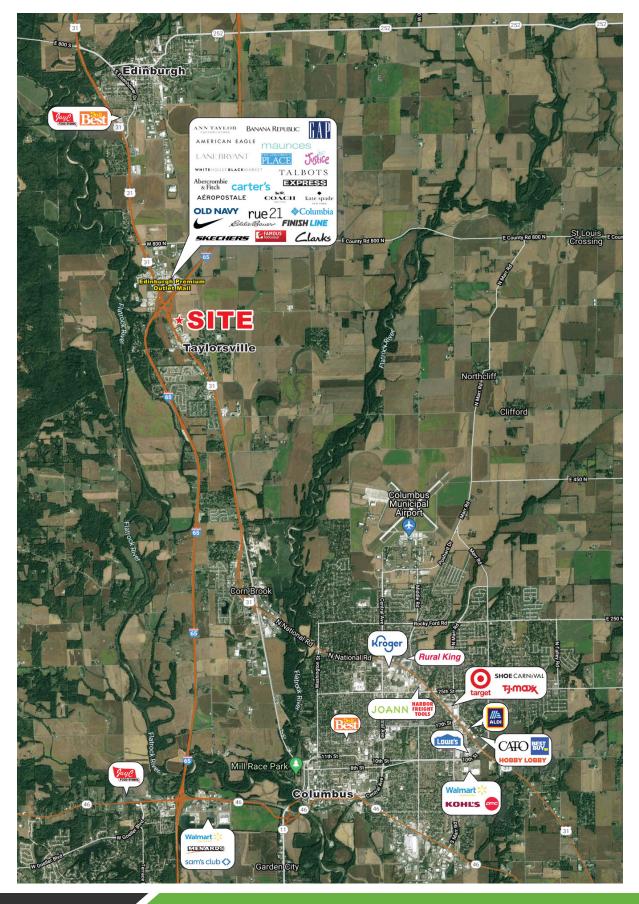

#### **PROPERTY OVERVIEW**

Land adjacent to Hubler Honda automotive dealership.

#### **PROPERTY HIGHLIGHTS**

- +/- 7 Acres
- Located at the I-65 and US Highway 31 Edinburgh Exit, Just South of the Edinburgh Outlet
  Mall
- Zoned CR (Commercial Regional)
- Utilities, Drainage/Retention Systems and Access Road in Place