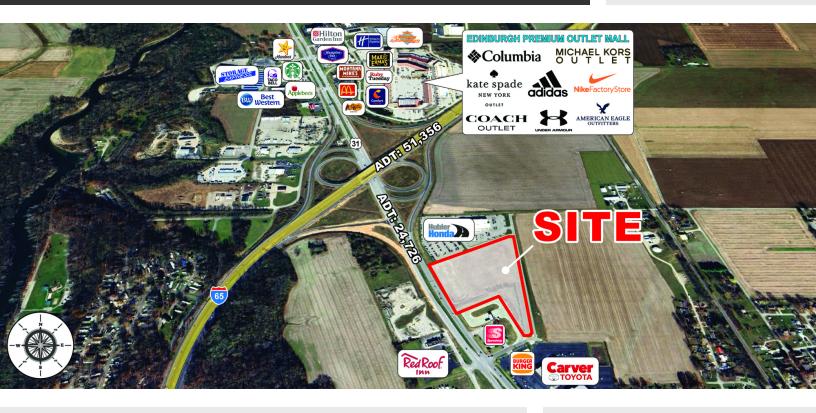

#### **PROPERTY OVERVIEW**

Land adjacent to Hubler Honda automotive dealership.

#### **PROPERTY HIGHLIGHTS**

- +/- 7 Acres
- Located at the I-65 and US Highway 31 Edinburgh Exit, Just South of the Edinburgh Outlet
  Mall
- Zoned CR (Commercial Regional)
- Utilities, Drainage/Retention Systems and Access Road in Place

#### **TRAFFIC COUNTS**

| US Highway 31 | 24,726 |
|---------------|--------|
| Interetate 65 | 51 356 |