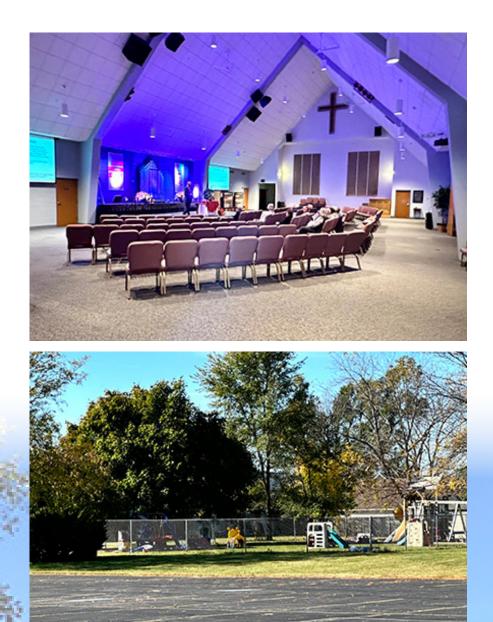

## CHURCH

- The building is a single-story 28,600+ square foot facility.
- The sanctuary seats 400+ and has an audio and video control room.
- The Fellowship Hall seats 150± and includes a youth area.
- The nursery area contains two children's classrooms, an aide's room with two offices, a reception area, and a storage room.
- Other rooms in the building include: multiple offices, meeting rooms, quiet sitting areas, a kitchen, and multiple men's and women's washrooms.

## GROUNDS

- The building sits on 14.47 + acres across 4 parcels.
- In addition to a large amount of open space in front and back of the building, the property contains a large striped and paved parking lot and an outdoor fenced-in playground.