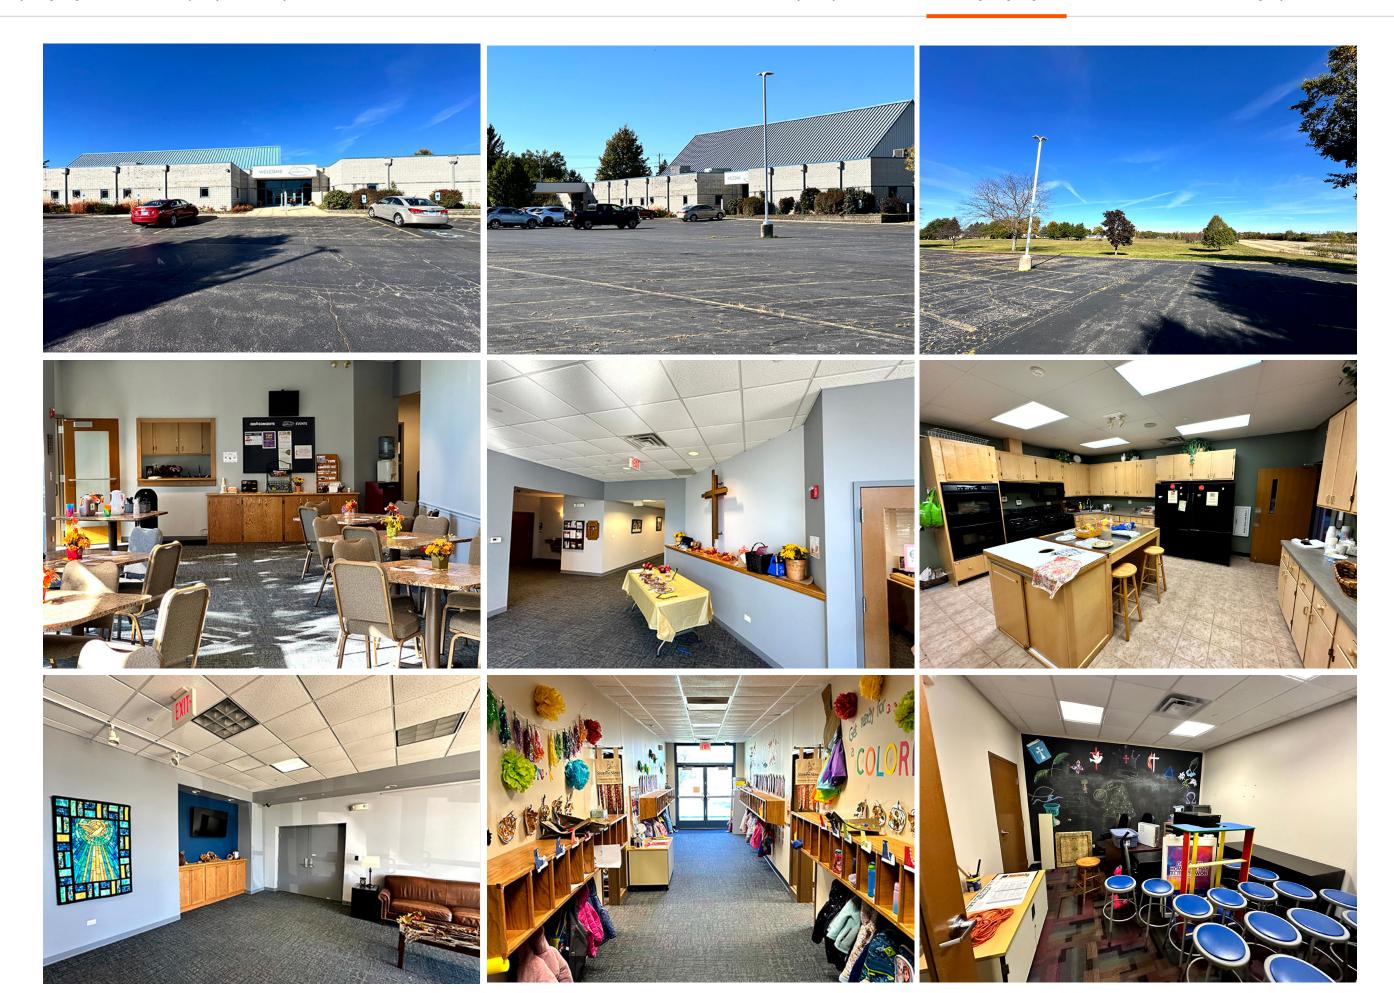

## CHURCH

- The building is a single-story 28,600+ square foot facility.
- The sanctuary seats 400+ and has an audio and video control room.
- The Fellowship Hall seats 150± and includes a youth area.
- The nursery area contains two children's classrooms, an aide's room with two offices, a reception area, and a storage room.
- Other rooms in the building include: multiple offices, meeting rooms, quiet sitting areas, a kitchen, and multiple men's and women's washrooms.

## GROUNDS

- The building sits on 14.47 + acres across 4 parcels.
- In addition to a large amount of open space in front and back of the building, the property contains a large striped and paved parking lot and an outdoor fenced-in playground.