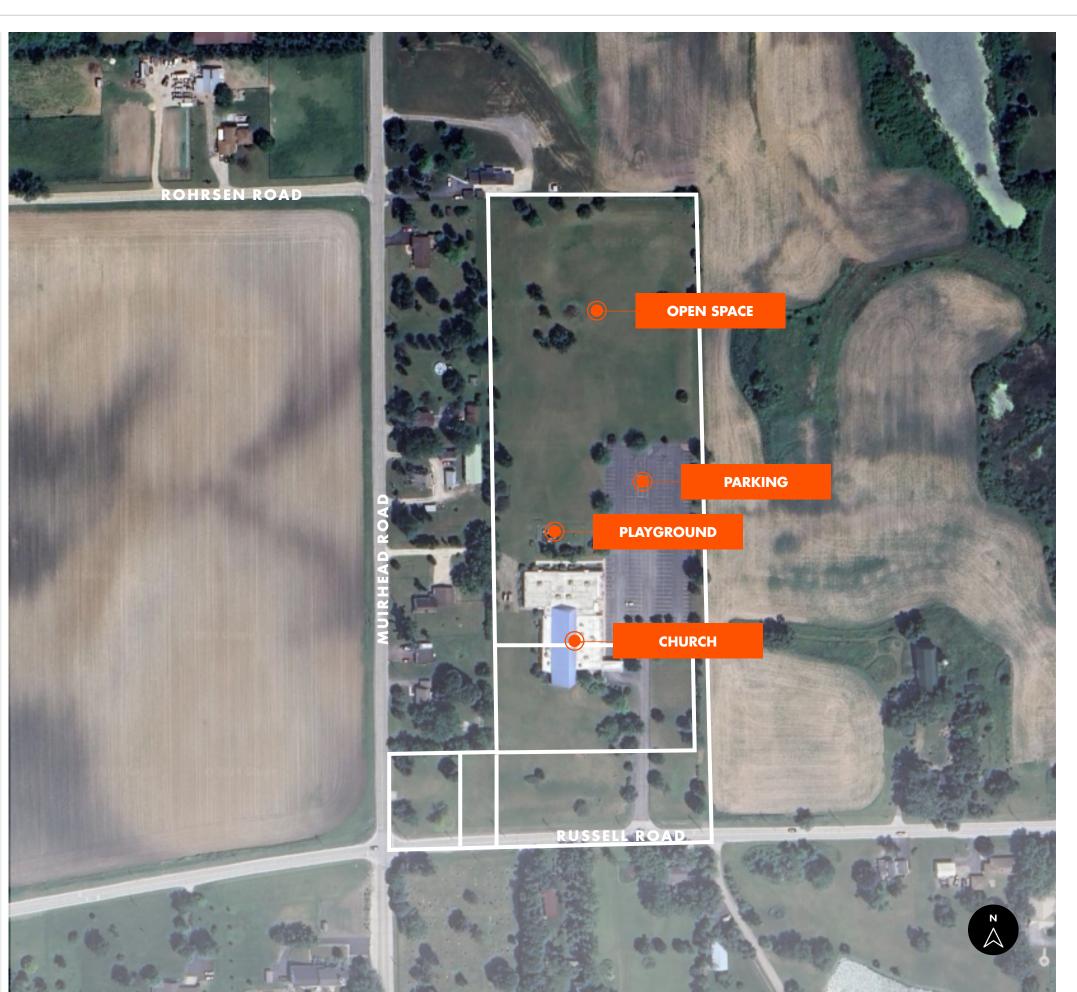

## CHURCH

- The building is a single-story 28,600+ square foot facility.
- The sanctuary seats 400+ and has an audio and video control room.
- The Fellowship Hall seats 150± and includes a youth area.
- The nursery area contains two children's classrooms, an aide's room with two offices, a reception area, and a storage room.
- Other rooms in the building include: multiple offices, meeting rooms, quiet sitting areas, a kitchen, and multiple men's and women's washrooms.

## GROUNDS

- The building sits on 14.47 + acres across 4 parcels.
- In addition to a large amount of open space in front and back of the building, the property contains a large striped and paved parking lot and an outdoor fenced-in playground.