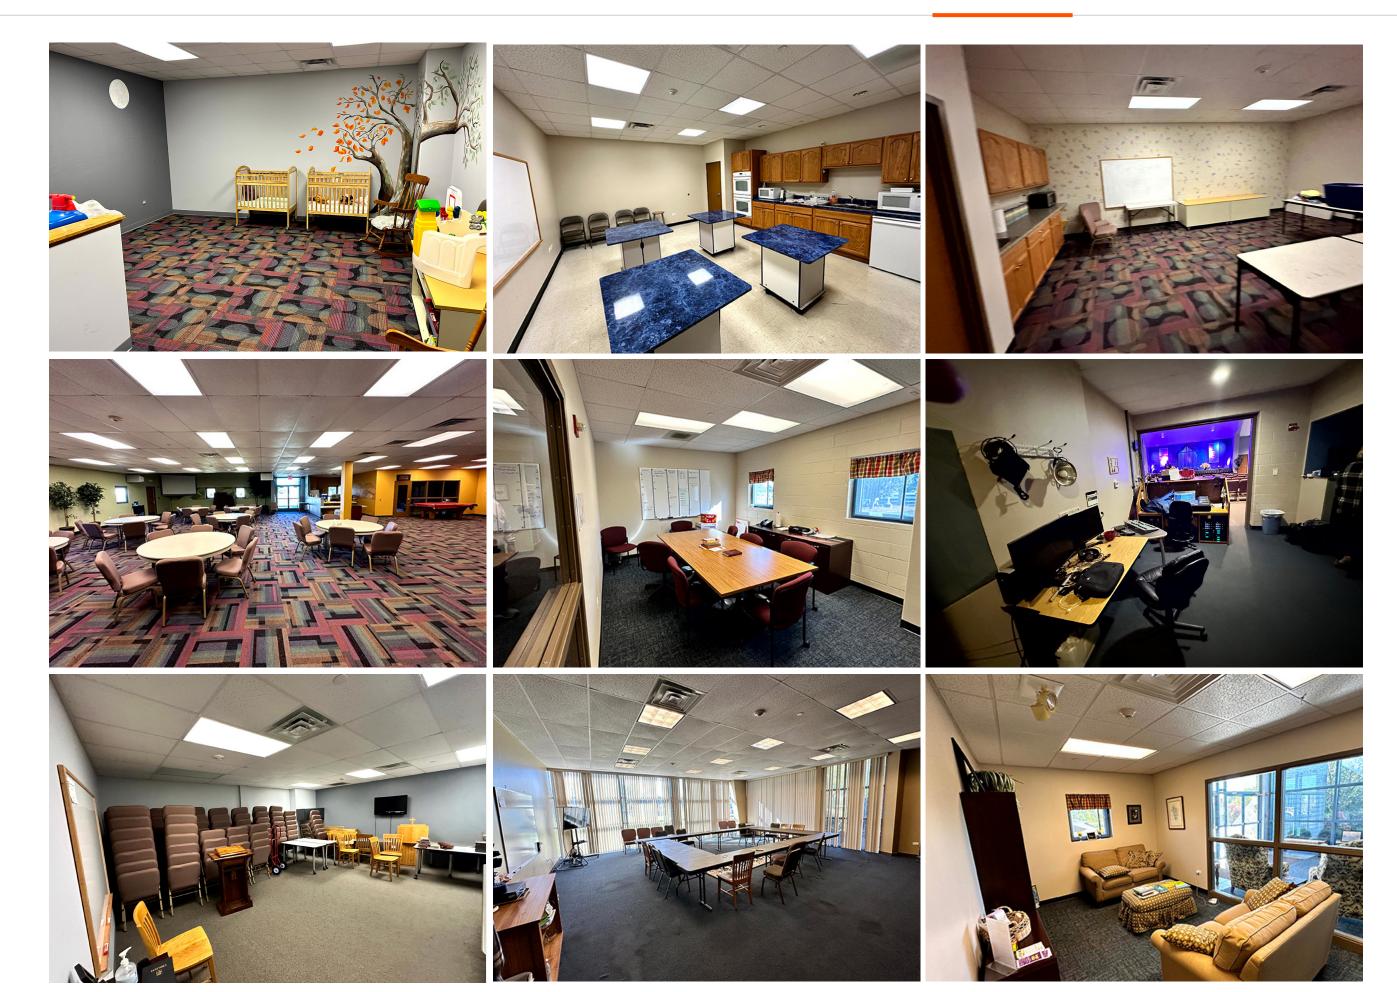

## CHURCH

- The building is a single-story 28,600+ square foot facility.
- The sanctuary seats 400+ and has an audio and video control room.
- The Fellowship Hall seats 150± and includes a youth area.
- The nursery area contains two children's classrooms, an aide's room with two offices, a reception area, and a storage room.
- Other rooms in the building include: multiple offices, meeting rooms, quiet sitting areas, a kitchen, and multiple men's and women's washrooms.