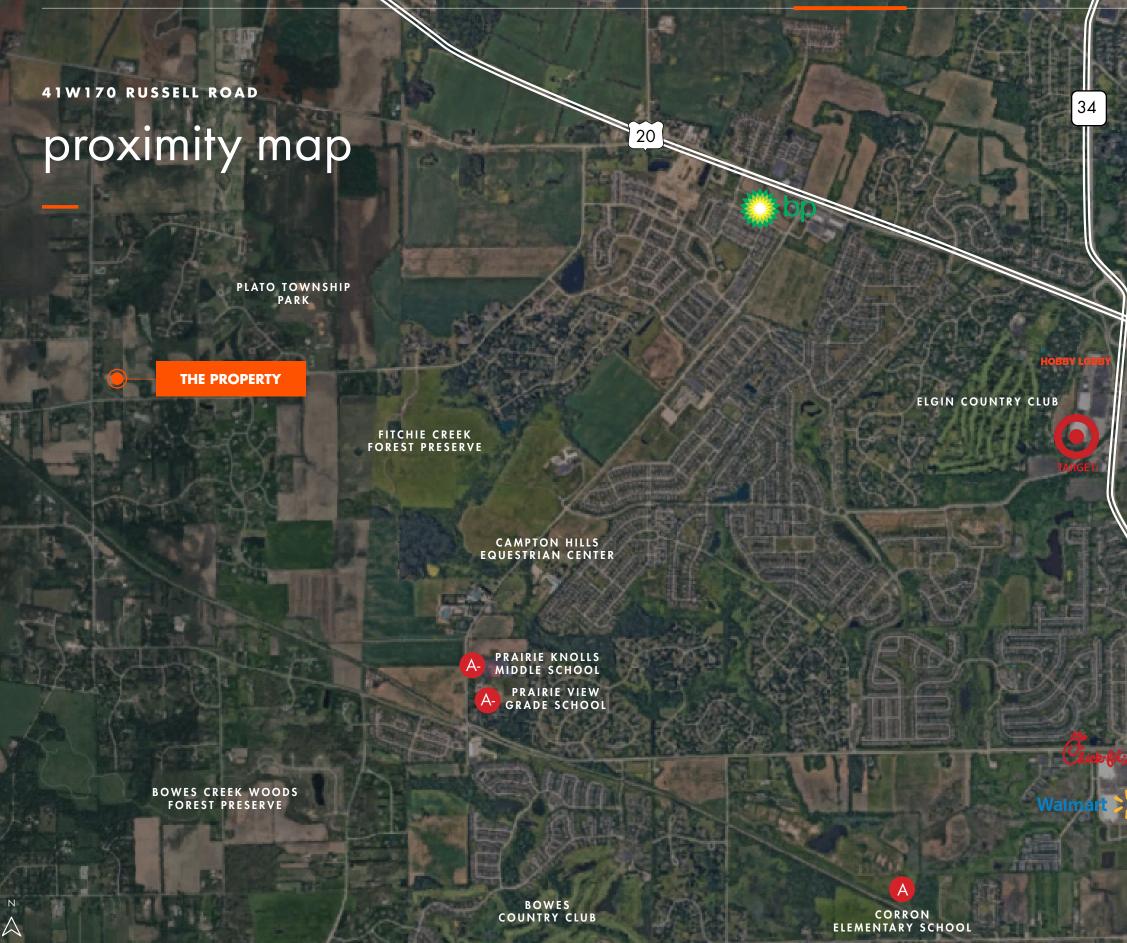

## **CLOSEBY TO ROUTE 20**

Sitting on the outskirts of Elgin, the property is conveniently located less than 3 miles from Route 20. Property Highlights

Property Summary

Location

Location

Proximity Map