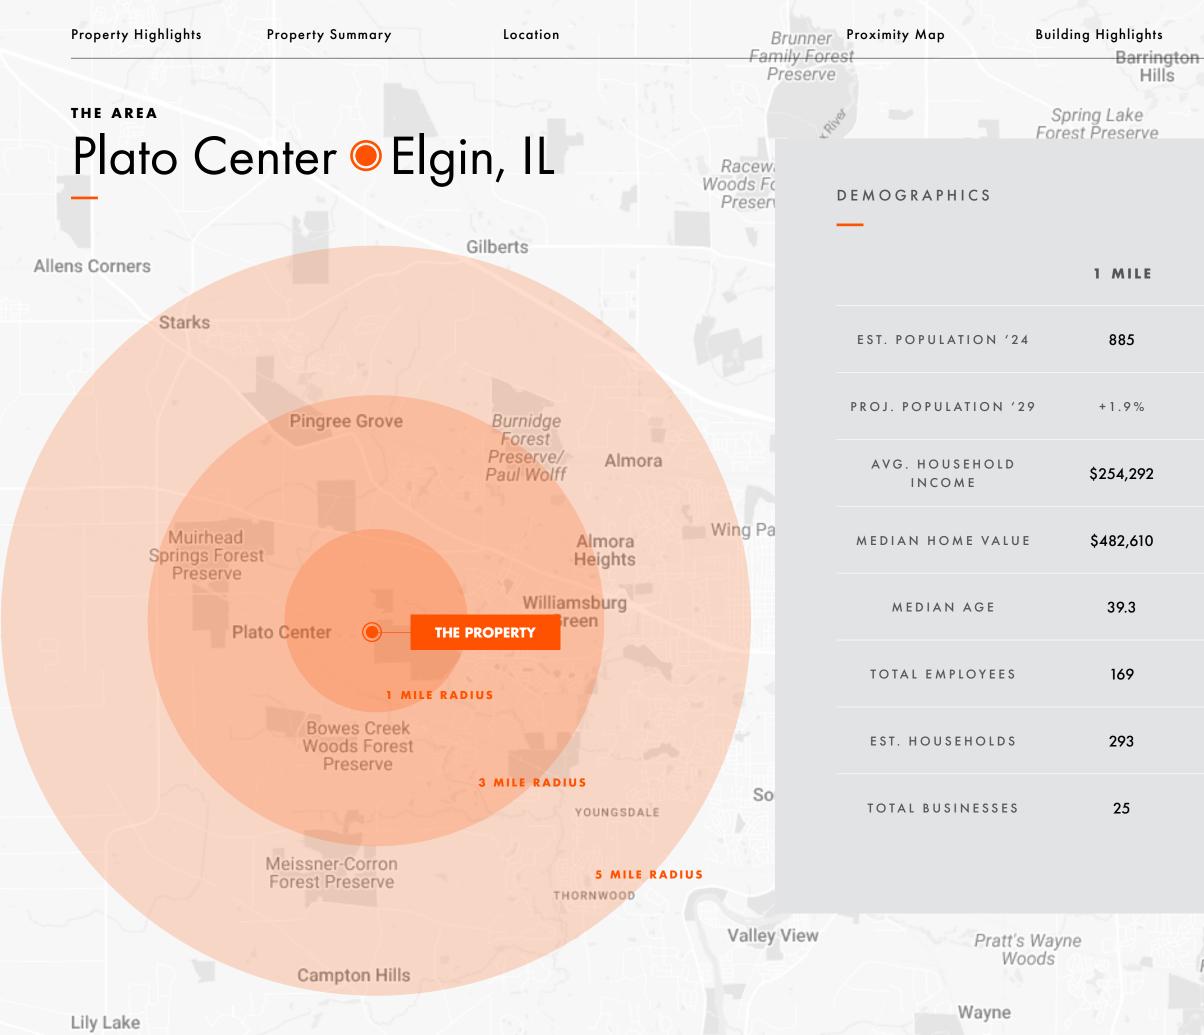

## **PLATO CENTER SECTION**

The property is located in the Plato Center section of Elgin. Plato Center is a mostly rural area that is adjacent to the residential areas of southwest Elgin.

## Hoffman Plato Center

Plato Center is an unincorporated area of Kane County and is located to the southwest of ELgin proper. It is a rural area that sits 6 miles south of Route 90.

The mailing address of this property is Elgin which is the sixth largest city in Illinois. It spans both Kane and Cook counties, and lies 35 miles northwest of Chicago.

### Demographics

Deer Gr Forest Pre

|            |               | 285     |
|------------|---------------|---------|
| 3 MILE     | 5 MILE        | 14      |
| 13,903     | 59,565        |         |
| +1.2%      | +0.6%         | ę .     |
| \$ 195,284 | \$157,312     |         |
| \$402,859  | \$355,940     | olf Rd  |
| 40.9       | 41.2          | haumbu  |
| 1,471      | 17,143        | 1       |
| 4,724      | 21,157        |         |
| 215        | 1,284         | Roselle |
|            | Source: REGIS | l       |