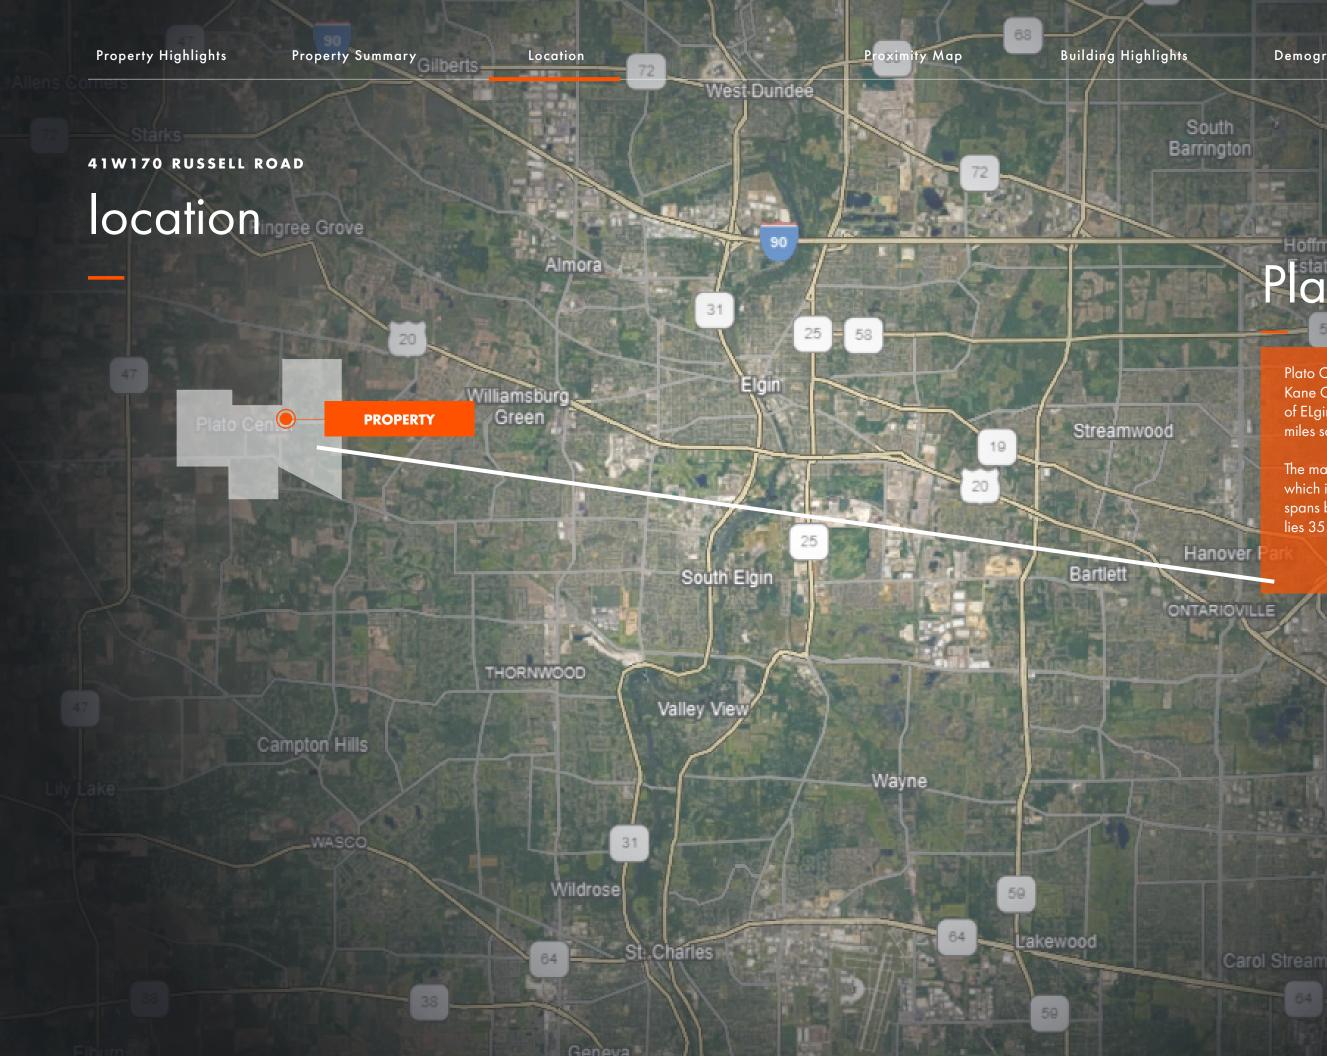

## **PLATO CENTER SECTION**

The property is located in the Plato Center section of Elgin. Plato Center is a mostly rural area that is adjacent to the residential areas of southwest Elgin.

## **CLOSEBY TO ROUTE 20**

Sitting on the outskirts of Elgin, the property is conveniently located less than 3 miles from Route 20. Property Highlights

Property Summary

Location

## Hoffman Plato Center

Plato Center is an unincorporated area of Kane County and is located to the southwest of ELgin proper. It is a rural area that sits 6 miles south of Route 90.

The mailing address of this property is Elgin which is the sixth largest city in Illinois. It spans both Kane and Cook counties, and lies 35 miles northwest of Chicago.

Location

L

**Property Highlights** 

**Property Summary** 