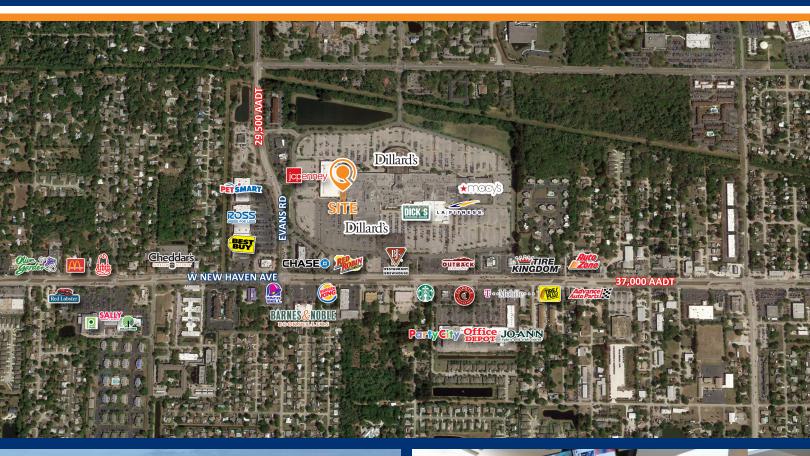

## PROPERTY INFORMATION

**Lease Rate:** Call For Pricing

**Size Available:** 6,291 SF

**Property Feature:** Located at Main Entrance

W New Haven Avenue AADT: 37,000 CPD

- 2nd Gen Restaurant is located at Melbourne Square Mall in the heart of the heavily populated Palm Bay-Melbourne-Titusville metro area
- 6,291 SF fully equipped restaurant (CONFIDENTIAL LISTING). Please do not disturb Tenant. Space will be available soon
- 2,300 SF outdoor patio, excellent visibility plus exterior entrance
- Major retailers at Melbourne Square Mall include Dillard's, Macy's, JCPenney, Dick's Sporting Goods, and LA Fitness