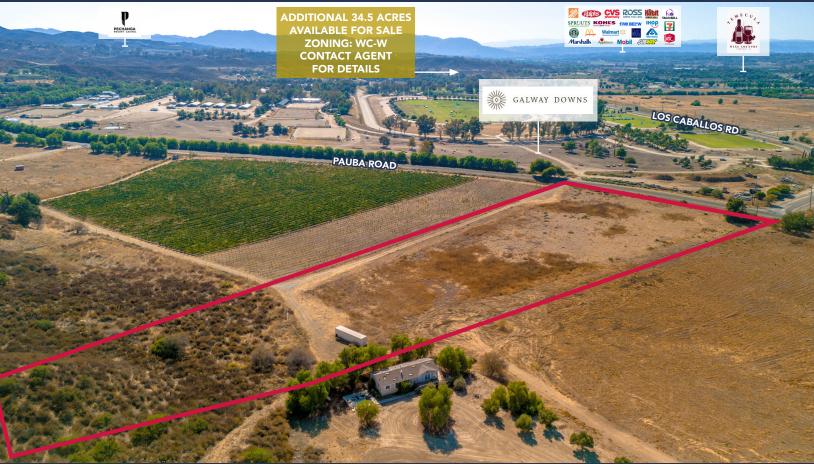

# **FOR SALE** 9.87 ACRES / ZONING: WC-E

# 38100 PAUBA ROAD | TEMECULA, CA

### **PROPERTY HIGHLIGHTS:**

Flat Parcel - Ideal for Multiple Uses

10 Acres - Perfect for Many Uses

APN: 927-170-015

**ASKING PRICE:** \$995,000

# FOR SALE 9.87 ACRES / ZONING: WC-E

Nestled within Temecula Valley's equestrian district, this flat 9.87 Acre parcel offers an exclusive opportunity for builders, developers or investors. Strategically positioned at the intersection of Los Caballos road and Pauba Road, the property boasts prime visibility and accessibility, making it an idea canvas for an equestrian property or an estate home. The property is adjacent to Galway Downs - the proposed venue to host equestrian events for the 2028 Olympics.