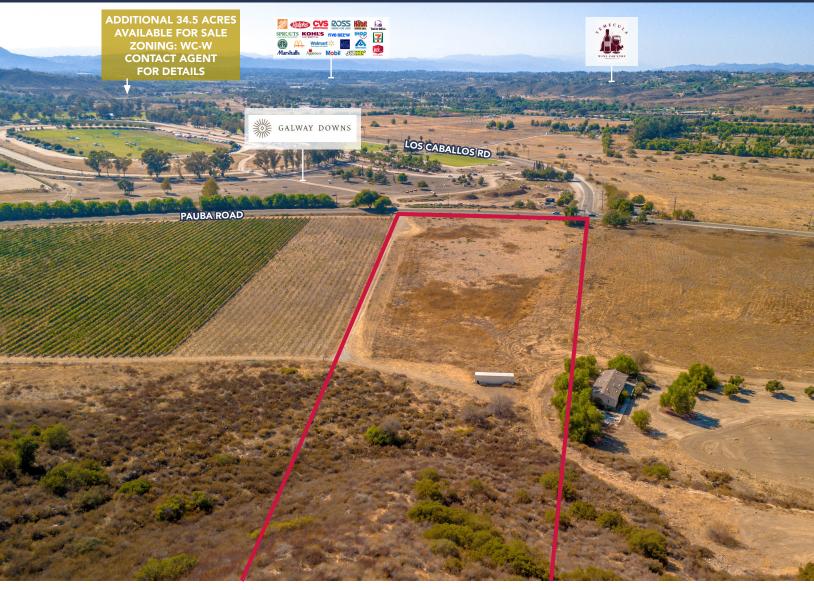

# **FOR SALE** 9.87 ACRES / ZONING: WC-E

# 38100 PAUBA ROAD | TEMECULA, CA

### **PROPERTY HIGHLIGHTS:**

Flat Parcel - Ideal for Multiple Uses

10 Acres - Perfect for Many Uses

APN: 927-170-015

**ASKING PRICE:** \$995,000

# FOR SALE 9.87 ACRES / ZONING: WC-E

Nestled within Temecula Valley's equestrian district, this flat 9.87 Acre parcel offers an exclusive opportunity for builders, developers or investors. Strategically positioned at the intersection of Los Caballos road and Pauba Road, the property boasts prime visibility and accessibility, making it an idea canvas for an equestrian property or an estate home. The property is adjacent to Galway Downs - the proposed venue to host equestrian events for the 2028 Olympics.