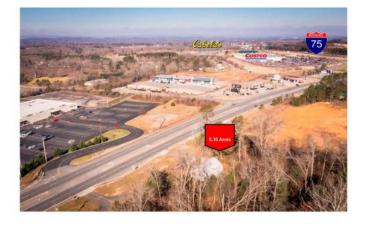

### Great 5.35 Acres Near Costco; Commercial...

Land For Sale Prepared on September 02, 2022

4068 Cloud Springs Rd, Ringgold, GA, 30736

#### Description

5.35 acres, near Costco; Commercial; 400 ft. frontage on Cloud Springs Rd. Storm Water, Sewer, Great Property! Ready for your investment. I-75 Cloud Springs Rd. Exit