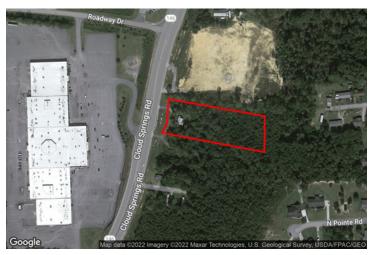

#### Description

5.35 acres, near Costco; Commercial; 400 ft. frontage on Cloud Springs Rd. Storm Water, Sewer, Great Property! Ready for your investment. I-75 Cloud Springs Rd. Exit

#### Location Details

| Address          | 4068 Cloud Springs Rd, Ringgold, GA | Parcels        | 0011D058                           |
|------------------|-------------------------------------|----------------|------------------------------------|
| Zoning           | Commercial                          | Name           | 4068 Cloud Springs Rd - 5.35 Acres |
| County           | Catoosa                             | Nearest MSA    | Chattanooga                        |
| Building Details |                                     |                |                                    |
| Sub Type         | -                                   | Electrical     | -                                  |
| Building Status  | Existing                            | Water          | Yes                                |
| Land Size        | 5.35 Acres / 233,046 SF             | Sanitary Sewer | Yes                                |
| Occupancy Type   | Single Tenant                       |                |                                    |