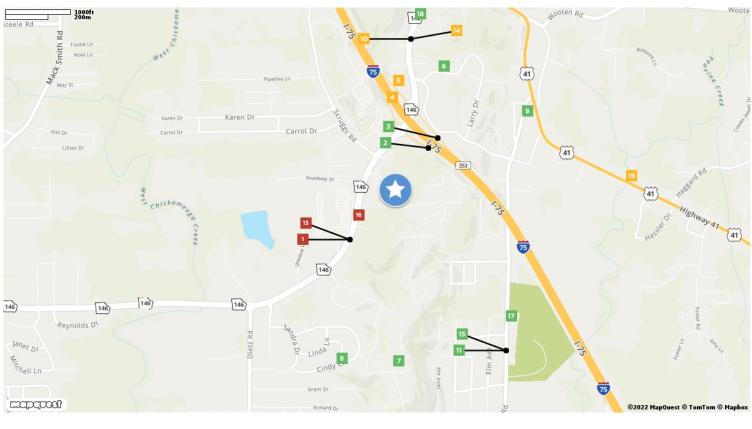

# **Traffic Counts**

Keller Williams Realty

| <b>Cloud Springs Road</b>                                                                    | 1                                      |
|----------------------------------------------------------------------------------------------|----------------------------------------|
| Templin Hills Ln                                                                             |                                        |
| Year: 2021                                                                                   | 21,555 est                             |
| Year: 2019                                                                                   | 21,500                                 |
|                                                                                              |                                        |
| Larry Drive                                                                                  | 6                                      |
| Cloud Springs Rd                                                                             |                                        |
| Year: 2021                                                                                   | 234 est                                |
| Year: 2019                                                                                   | 250                                    |
| Year: 2018                                                                                   | 240                                    |
|                                                                                              |                                        |
| Pine Grove Road                                                                              | 11                                     |
| <b>Pine Grove Road</b><br>Blevins Dr                                                         | 11                                     |
|                                                                                              | 11<br>3,317 est                        |
| Blevins Dr                                                                                   |                                        |
| Blevins Dr<br>Year: 2021                                                                     | 3,317 est                              |
| Blevins Dr<br>Year: 2021                                                                     | 3,317 est                              |
| Blevins Dr<br>Year: 2021<br>Year: 2019                                                       | 3,317 est<br>3,320                     |
| Blevins Dr<br>Year: 2021<br>Year: 2019<br>Cloud Springs Rd                                   | 3,317 est<br>3,320                     |
| Blevins Dr<br>Year: 2021<br>Year: 2019<br>Cloud Springs Rd<br>Templin Hills Ln               | 3,317 est<br>3,320<br>16               |
| Blevins Dr<br>Year: 2021<br>Year: 2019<br>Cloud Springs Rd<br>Templin Hills Ln<br>Year: 2021 | 3,317 est<br>3,320<br>16<br>17,329 est |

| 1- 75             |            |
|-------------------|------------|
|                   | 2          |
| Cloud Springs Rd  |            |
| Year: 2021        | 2,909 est  |
| Year: 2019        | 3,140      |
| Year: 2018        | 3,100      |
| North Brent Drive | 7          |
| Brent Dr          |            |
| Year: 2021        | 120 est    |
| Year: 2019        | 120        |
| Year: 2018        | 100        |
| US 411            | 12         |
| Faith Ln          |            |
| Year: 2021        | 10,697 est |
| Year: 2019        | 8,280      |
| Year: 2018        | 13,000     |
| Pine Grove Rd     | 17         |
| Blevins Dr        |            |
| Year: 2021        | 2,705 est  |
| Year: 2016        | 2,790      |
| Year: 2007        | 2,760      |
|                   |            |
| Roy Arick         |            |

sroyarick@gmail.com

423-280-1001

|                                                                                          | 3                                   |
|------------------------------------------------------------------------------------------|-------------------------------------|
| Larry Dr                                                                                 |                                     |
| Year: 2021                                                                               | 2,762 est                           |
| Year: 2019                                                                               | 3,040                               |
| Year: 2018                                                                               | 3,000                               |
| Cindy Circle                                                                             | 8                                   |
| Jan Dr                                                                                   |                                     |
| Year: 2021                                                                               | 258 est                             |
| Year: 2019                                                                               | 220                                 |
| Year: 2018                                                                               | 210                                 |
| Cloud Springs Road                                                                       | 13                                  |
|                                                                                          |                                     |
| Templin Hills Ln                                                                         |                                     |
| Templin Hills Ln<br>Year: 2021                                                           | 21,984 est                          |
| ·                                                                                        | 21,984 est<br>21,900                |
| Year: 2021                                                                               |                                     |
| Year: 2021<br>Year: 2018                                                                 | 21,900                              |
| Year: 2021<br>Year: 2018<br>Year: 2018                                                   | 21,900<br>21,900                    |
| Year: 2021<br>Year: 2018<br>Year: 2018<br>Cloud Springs Rd                               | 21,900<br>21,900                    |
| Year: 2021<br>Year: 2018<br>Year: 2018<br><b>Cloud Springs Rd</b><br>Hillcrest Dr        | 21,900<br>21,900<br>18              |
| Year: 2021<br>Year: 2018<br>Year: 2018<br>Cloud Springs Rd<br>Hillcrest Dr<br>Year: 2021 | 21,900<br>21,900<br>18<br>4,307 est |

|                                                                                    |                | 4                           |
|------------------------------------------------------------------------------------|----------------|-----------------------------|
| Cloud Springs Rd                                                                   |                |                             |
| Year: 2021                                                                         | 9,66           | 7 est                       |
| Year: 2019                                                                         | 9              | ,830                        |
| Year: 2018                                                                         | 9              | ,710                        |
| Pine Grove Road                                                                    |                | 9                           |
| Pine Grove Access Rd                                                               |                |                             |
| Year: 2021                                                                         | 1,70           | 4 est                       |
| Year: 2019                                                                         | 1              | ,730                        |
| Year: 2018                                                                         | 1              | ,690                        |
|                                                                                    |                |                             |
| <b>Cloud Springs Road</b>                                                          |                | 14                          |
| <b>Cloud Springs Road</b><br>Hillcrest Dr                                          |                | 14                          |
|                                                                                    | 5,54           | 14<br>0 est                 |
| Hillcrest Dr                                                                       | ,              |                             |
| Hillcrest Dr<br>Year: 2021                                                         | 5              | 0 est                       |
| Hillcrest Dr<br>Year: 2021<br>Year: 2018                                           | 5              | 0 est<br>,490               |
| Hillcrest Dr<br>Year: 2021<br>Year: 2018<br>Year: 2018                             | 5              | 0 est<br>,490<br>,490       |
| Hillcrest Dr<br>Year: 2021<br>Year: 2018<br>Year: 2018<br>N Hwy 41                 | 5              | 0 est<br>,490<br>,490       |
| Hillcrest Dr<br>Year: 2021<br>Year: 2018<br>Year: 2018<br>N Hwy 41<br>Warehouse Rd | 5<br>5<br>6,07 | 0 est<br>,490<br>,490<br>19 |

| Cloud Springs Rd   | 5         |
|--------------------|-----------|
| Larry Dr           |           |
| Year: 2021         | 7,930 est |
| Year: 2019         | 7,460     |
| Year: 2018         | 7,370     |
| Cloud Springs Road | 10        |
| Hillcrest Dr       |           |
| Year: 2021         | 5,564 est |
| Year: 2019         | 5,530     |