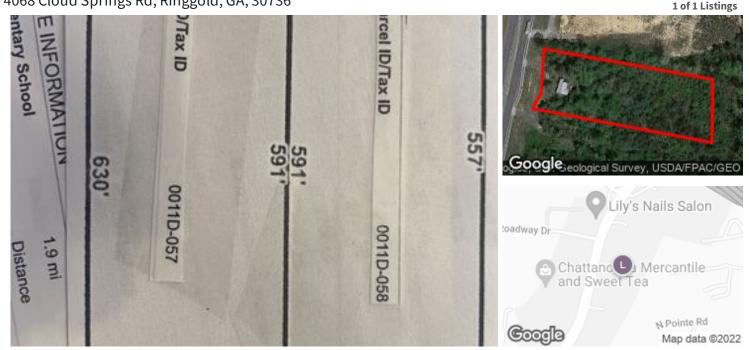

#### Location Details

| Address          | 4068 Cloud Springs Rd, Ringgold, GA | Parcels        | 0011D058                           |
|------------------|-------------------------------------|----------------|------------------------------------|
| Zoning           | Commercial                          | Name           | 4068 Cloud Springs Rd - 5.35 Acres |
| County           | Catoosa                             | Nearest MSA    | Chattanooga                        |
| Building Details |                                     |                |                                    |
| Sub Type         | -                                   | Electrical     | -                                  |
| Building Status  | Existing                            | Water          | Yes                                |
| Land Size        | 5.35 Acres / 233,046 SF             | Sanitary Sewer | Yes                                |
| Occupancy Type   | Single Tenant                       |                |                                    |