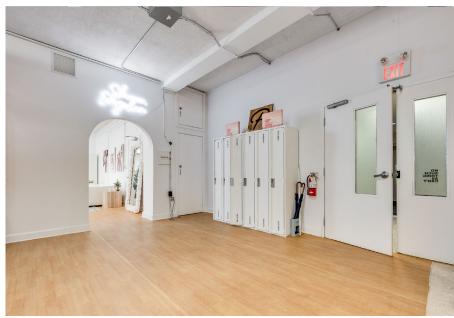

#### PROPERTY HIGHLIGHTS

- Professionally managed office building which has recently undergone improvements, including common area and lighting upgrades
- Conveniently located just off HWY 417, steps to Gladstone Avenue and just minutes to downtown Ottawa
- Features include elevator access, showers, and bike racks
- Space fit-up completed in January 2023
- Open concept area with high ceilings and large windows along the front to allow for ample natural light
- Existing improvements include: one enclosed office, meeting room and kitchen
- Pylon signage opportunity
- On-site parking is available at additional monthly rate