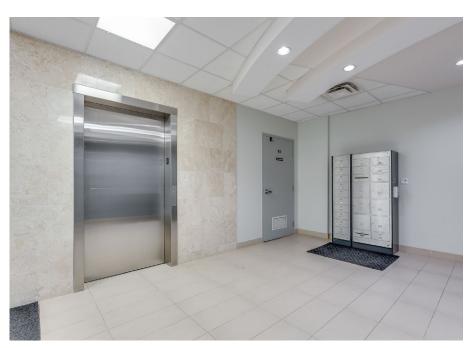

#### PROPERTY HIGHLIGHTS

- Professionally managed office building which has recently undergone improvements, including common area and lighting upgrades
- Conveniently located just off HWY 417, steps to Gladstone Avenue and just minutes to downtown Ottawa
- Features include elevator access, showers, and bike racks
- Space fit-up completed in January 2023
- Open concept area with high ceilings and large windows along the front to allow for ample natural light
- Existing improvements include: one enclosed office, meeting room and kitchen
- Pylon signage opportunity
- On-site parking is available at additional monthly rate