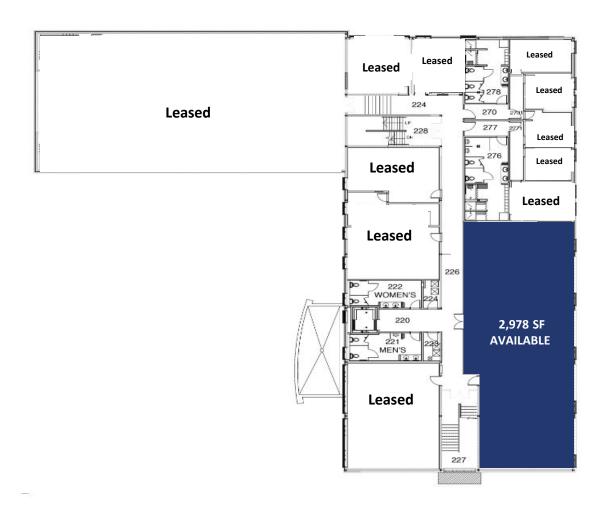

#### OFFERING SUMMARY

| AVAILABILITY | SPACE USE | SIZE     | NET RENT | ADDITIONAL RENT     |
|--------------|-----------|----------|----------|---------------------|
| Immediate    | Office    | 2,978 SF | \$15.00  | \$13.81 (2024 Est.) |

### **FLOOR PLAN**