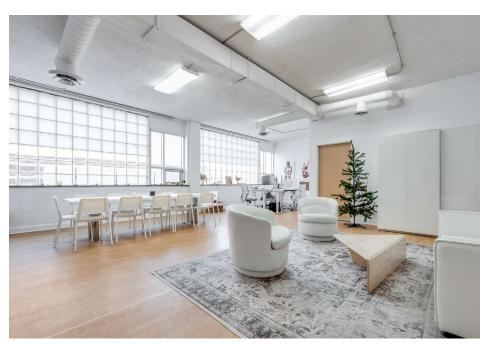

#### PROPERTY HIGHLIGHTS

- Professionally managed office building which has recently undergone improvements, including common area and lighting upgrades
- Conveniently located just off HWY 417, steps to Gladstone Avenue and just minutes to downtown Ottawa
- Features include elevator access, showers, and bike racks
- Space fit-up completed in January 2023
- Open concept area with high ceilings and large windows along the front to allow for ample natural light
- Existing improvements include: one enclosed office, meeting room and kitchen
- Pylon signage opportunity
- On-site parking is available at additional monthly rate