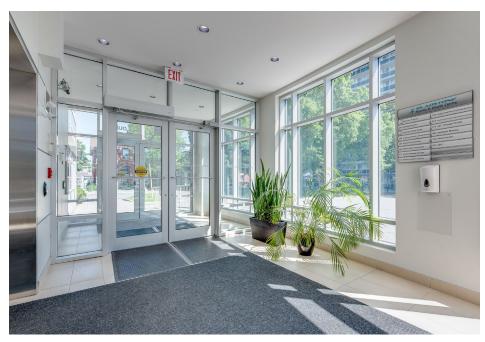

#### PROPERTY HIGHLIGHTS

- Professionally managed office building which has recently undergone improvements, including common area and lighting upgrades
- Conveniently located just off HWY 417, steps to Gladstone Avenue and just minutes to downtown Ottawa
- Features include elevator access, showers, and bike racks
- Space fit-up completed in January 2023
- Open concept area with high ceilings and large windows along the front to allow for ample natural light
- Existing improvements include: one enclosed office, meeting room and kitchen
- Pylon signage opportunity
- On-site parking is available at additional monthly rate