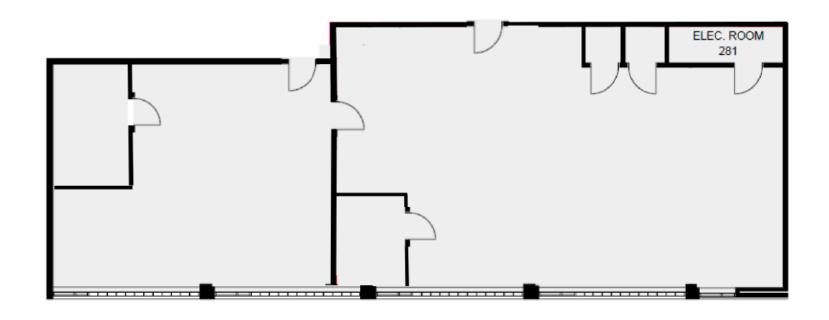

---------|---------------------|
| Immediate    | Office    | 2,978 SF | \$15.00  | \$13.81 (2024 Est.) |

#### PROPERTY HIGHLIGHTS

- Professionally managed office building which has recently undergone improvements, including common area and lighting upgrades
- Conveniently located just off HWY 417, steps to Gladstone Avenue and just minutes to downtown Ottawa
- Features include elevator access, showers, and bike racks
- Space fit-up completed in January 2023
- Open concept area with high ceilings and large windows along the front to allow for ample natural light
- Existing improvements include: one enclosed office, meeting room and kitchen
- Pylon signage opportunity
- On-site parking is available at additional monthly rate



















### **FLOOR PLAN**







## **FLOOR PLAN**





#### **MAP**