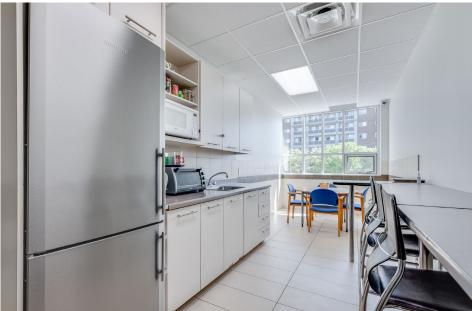

#### PROPERTY HIGHLIGHTS

- Professionally managed office building which has recently undergone improvements, including common area and lighting upgrades
- Conveniently located just off HWY 417, steps to Gladstone Avenue and just minutes to downtown Ottawa
- Features include elevator access, showers, and bike racks
- Space fit-up completed in January 2023
- Open concept area with high ceilings and large windows along the front to allow for ample natural light
- Existing improvements include: one enclosed office, meeting room and kitchen
- Pylon signage opportunity
- On-site parking is available at additional monthly rate