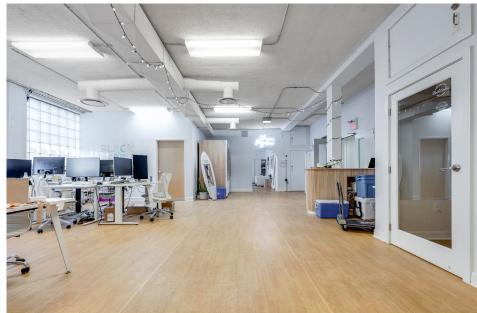

#### PROPERTY HIGHLIGHTS

- Professionally managed office building which has recently undergone improvements, including common area and lighting upgrades
- Conveniently located just off HWY 417, steps to Gladstone Avenue and just minutes to downtown Ottawa
- Features include elevator access, showers, and bike racks
- Space fit-up completed in January 2023
- Open concept area with high ceilings and large windows along the front to allow for ample natural light
- Existing improvements include: one enclosed office, meeting room and kitchen
- Pylon signage opportunity
- On-site parking is available at additional monthly rate