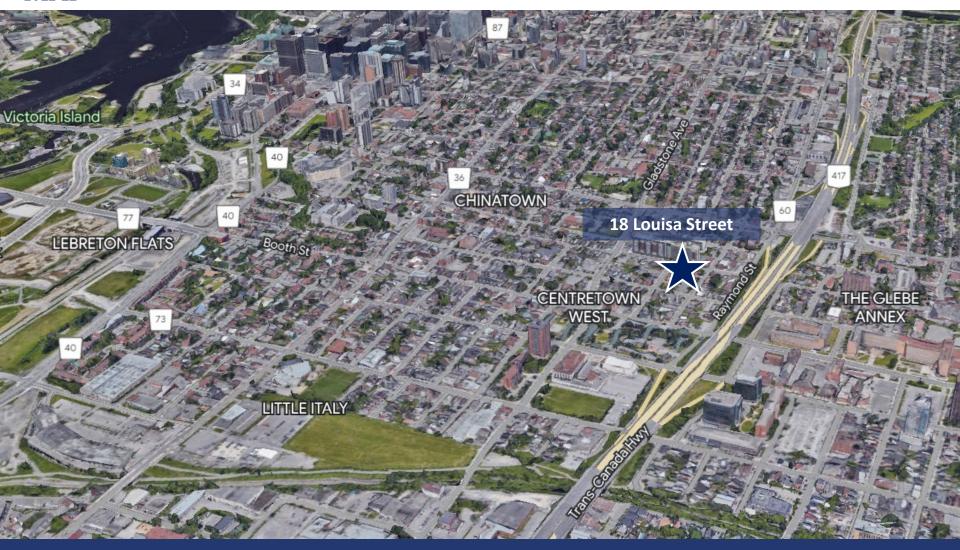

-------------|
| Immediate    | Office    | 2,978 SF | \$15.00  | \$13.81 (2024 Est.) |

#### PROPERTY HIGHLIGHTS

- Professionally managed office building which has recently undergone improvements, including common area and lighting upgrades
- Conveniently located just off HWY 417, steps to Gladstone Avenue and just minutes to downtown Ottawa
- Features include elevator access, showers, and bike racks
- Space fit-up completed in January 2023
- Open concept area with high ceilings and large windows along the front to allow for ample natural light
- Existing improvements include: one enclosed office, meeting room and kitchen
- Pylon signage opportunity
- On-site parking is available at additional monthly rate



















### **FLOOR PLAN**







## **FLOOR PLAN**





#### **MAP**