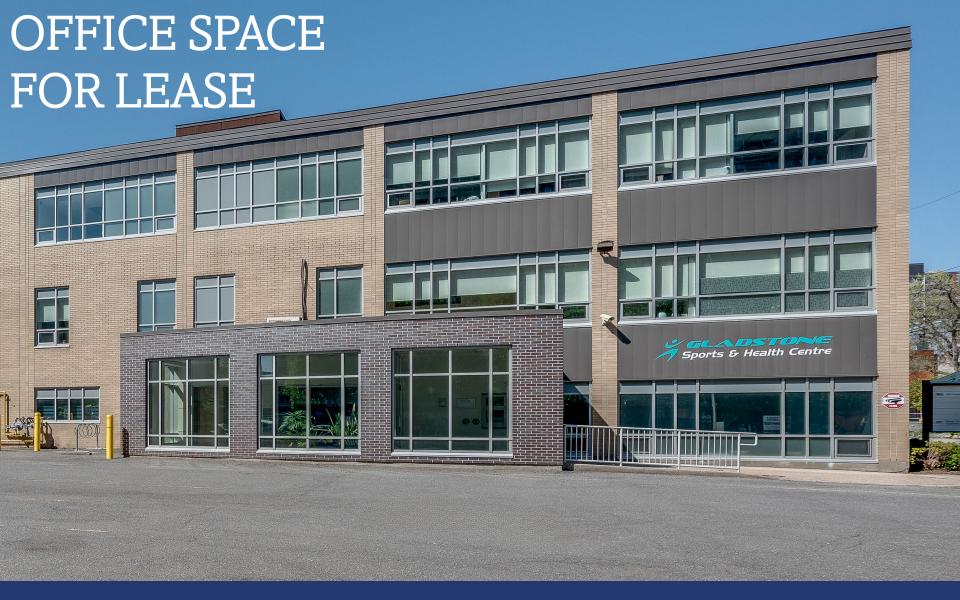

#### OFFERING SUMMARY

| AVAILABILITY | SPACE USE | SIZE     | NET RENT | ADDITIONAL RENT     |
|--------------|-----------|----------|----------|---------------------|
| Immediate    | Office    | 2,978 SF | \$15.00  | \$13.81 (2024 Est.) |

#### PROPERTY HIGHLIGHTS

- Professionally managed office building which has recently undergone improvements, including common area and lighting upgrades
- Conveniently located just off HWY 417, steps to Gladstone Avenue and just minutes to downtown Ottawa
- Features include elevator access, showers, and bike racks
- Space fit-up completed in January 2023
- Open concept area with high ceilings and large windows along the front to allow for ample natural light
- Existing improvements include: one enclosed office, meeting room and kitchen
- Pylon signage opportunity
- On-site parking is available at additional monthly rate