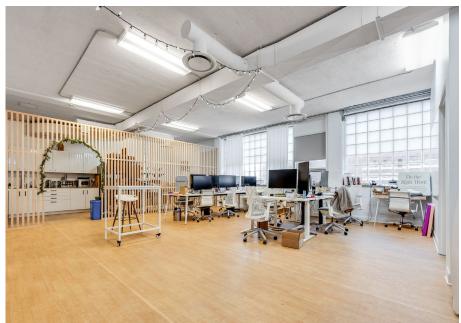

#### PROPERTY HIGHLIGHTS

- Professionally managed office building which has recently undergone improvements, including common area and lighting upgrades
- Conveniently located just off HWY 417, steps to Gladstone Avenue and just minutes to downtown Ottawa
- Features include elevator access, showers, and bike racks
- Space fit-up completed in January 2023
- Open concept area with high ceilings and large windows along the front to allow for ample natural light
- Existing improvements include: one enclosed office, meeting room and kitchen
- Pylon signage opportunity
- On-site parking is available at additional monthly rate