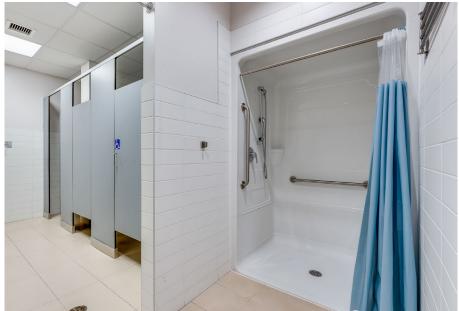

#### PROPERTY HIGHLIGHTS

- Professionally managed office building which has recently undergone improvements, including common area and lighting upgrades
- Conveniently located just off HWY 417, steps to Gladstone Avenue and just minutes to downtown Ottawa
- Features include elevator access, showers, and bike racks
- Space fit-up completed in January 2023
- Open concept area with high ceilings and large windows along the front to allow for ample natural light
- Existing improvements include: one enclosed office, meeting room and kitchen
- Pylon signage opportunity
- On-site parking is available at additional monthly rate