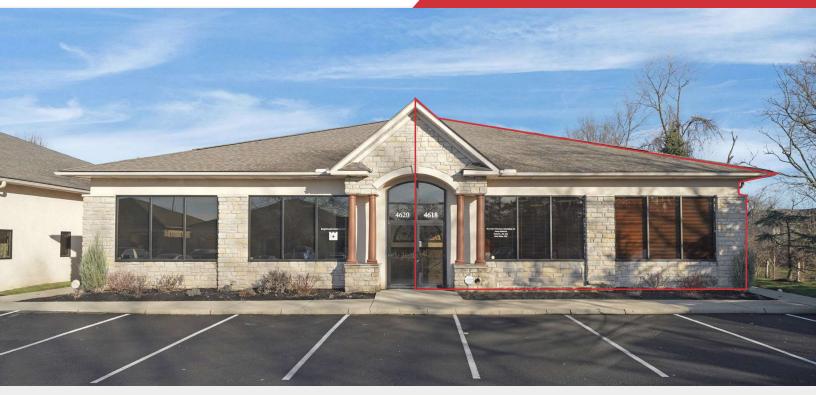

# **N**Ohio Equities

**For Sale** 2,400 SF Office or Medical Condo

### **Officescape At Sawmill**

4618 Sawmill Rd, Columbus, Ohio 43220

#### **Property Features**

- · Well Maintained Office Condo
- Ideal for Both General & Medical Office Users
- Great Owner/User Opportunity
- 2,400 SF
- · Welcoming Reception/Waiting Area
- Conference Room
- Three Offices/Exams
- Kitchenette & Two Restrooms
- Stone, Stucco and Glass Single-Story End-Unit
- Prime Location on Sawmill Rd Near Henderson
- Numerous Amenities Nearby
- Easy Access to SR-33, Rt-315, and I-270
- Monthly Condo Fee | \$500