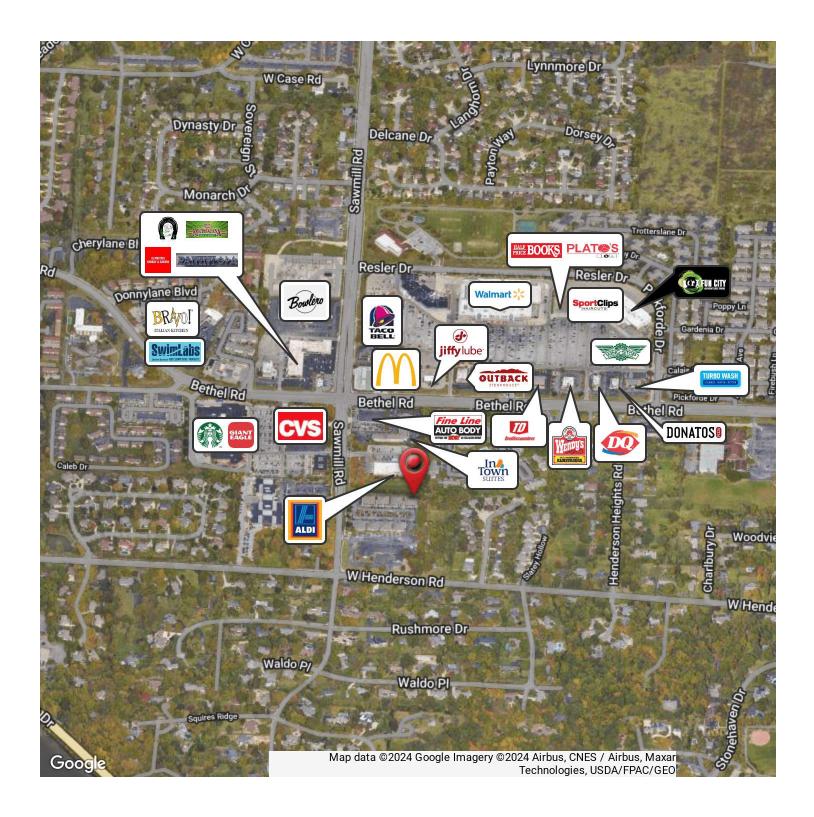

## **N**Ohio Equities

**For Sale** 4816 Sawmill Road Nearby Amenities

NAI Ohio Equities | 605 S Front Street Suite 200, Columbus, OH 43215 | +1 614 224 2400 ohioequities.com

N/IOhio Equities