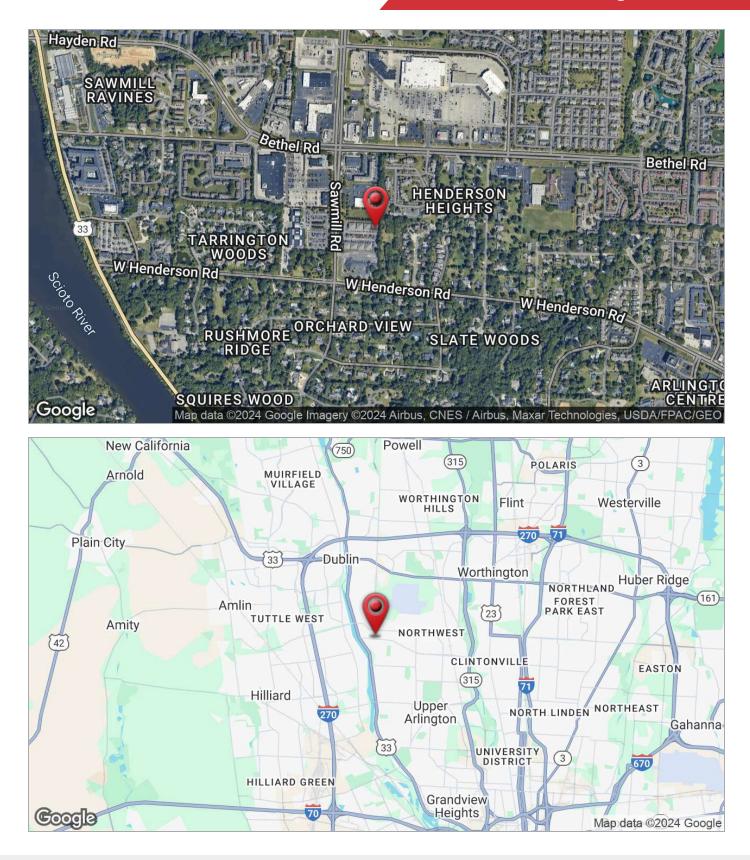

4 224 2400 ohioequities.com



For Sale 4816 Sawmill Road Floor Plan



N/IOhio Equities

NAI Ohio Equities | 605 S Front Street Suite 200, Columbus, OH 43215 | +1 614 224 2400 ohioequities.com



For Sale 4816 Sawmill Road Property Photographs



N/IOhio Equities

NAI Ohio Equities | 605 S Front Street Suite 200, Columbus, OH 43215 | +1 614 224 2400 ohioequities.com



**For Sale** 4816 Sawmill Road Property Photographs



N/IOhio Equities

NAI Ohio Equities | 605 S Front Street Suite 200, Columbus, OH 43215 | +1 614 224 2400 ohioequities.com

## **N**Ohio Equities

**For Sale** 4816 Sawmill Road Nearby Amenities



NAI Ohio Equities | 605 S Front Street Suite 200, Columbus, OH 43215 | +1 614 224 2400 ohioequities.com

N/IOhio Equities



### **For Sale** 4816 Sawmill Road Location Maps



N/IOhio Equities

#### NAI Ohio Equities | 605 S Front Street Suite 200, Columbus, OH 43215 | +1 614 224 2400 ohioequities.com