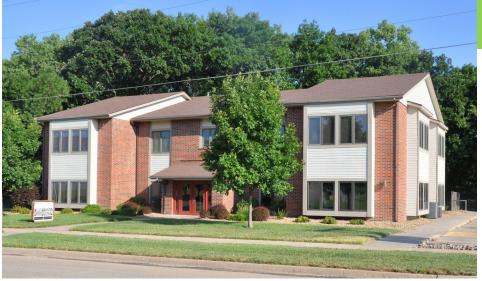

# SHUNGA CREEK OFFICE BUILDING OFFICE CONDOMINIUMS FOR SALE OR LEASE

5040 SW. 28th Street, Topeka, KS 66614

## PROPERTY INFO

Two story office building located in southwest Topeka near Fairlawn Road with easy access to I-470 and the Wanamaker Corridor. Less than one block to the new Wheatfield Village at 29th and Fairlawn. Great opportunity for either an investor or owner occupied purchaser.

The building houses six condominium units. Units 4, 5 and 6 are available for sale and Units 4 and 6 and part of 5 for lease. Each condo is metered separately for gas and electricity. Common area expenses are shared proportionately between the condo owners.

Multiple large windows provide ample natural light and the two units on the second floor (5 and 6) include a deck overlooking the Shunga Creek and Crestview Park.

Ample parking is provided adjacent to the building.