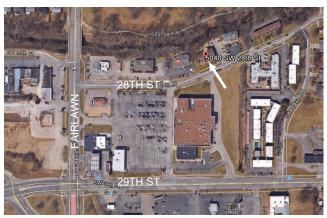

# SHUNGA CREEK OFFICE BUILDING OFFICE CONDOMINIUMS FOR SALE OR LEASE

5040 SW. 28th Street, Topeka, KS 66614

## PROPERTY INFO

Two story office building located in southwest Topeka near Fairlawn Road with easy access to I-470 and the Wanamaker Corridor. Less than one block to the new Wheatfield Village at 29th and Fairlawn. Great opportunity for either an investor or owner occupied purchaser.