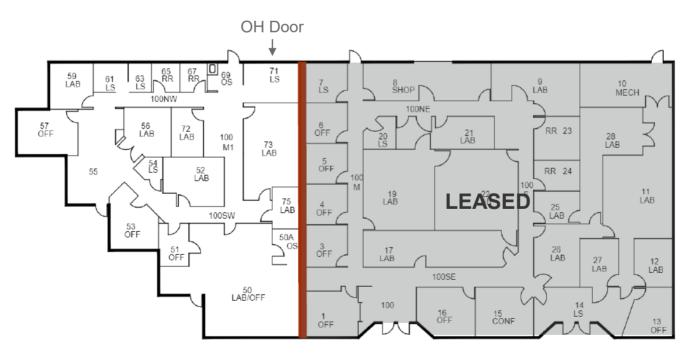

325 S. Euclid Ave Suite 115

### LAB/WAREHOUSE

| Property Details |                                           |  |
|------------------|-------------------------------------------|--|
| Available SF     | 4,615± SF                                 |  |
| Ceiling Height   | 14'                                       |  |
| Loading          | 10x10 Grade Level                         |  |
| Power            | 120/240 volt, 3 Phase (Heavy)             |  |
| HVAC             | 100% A/C                                  |  |
| Construction     | Concrete Tilt-Up                          |  |
| Year Built       | 1988                                      |  |
| Zoning           | I-1 (Light Industrial, City of<br>Tucson) |  |
|                  |                                           |  |





Stephen D. Cohen Principal, Industrial Properties +1 520 546 2750 scohen@picor.com

Independently Owned and Operated / A Member of the Cushman & Wakefield Alliance

Cushman & Wakefield Copyright 2021. No warranty or representation, express or implied, is made to the accuracy or completeness of the information contained herein, and same is submitted subject to errors, omissions, change of price, rental or other conditions, withdrawal without notice, and to any special listing conditions imposed by the property owner(s). As applicable, we make no representation as to the condition of the property (or properties) in question. 7/19/2024

PICOR Commercial Real Estate Services 5151 E. Broadway Blvd, Suite 115 Tucson, Arizona 85711 phone: +1 520 748 7100 picor.com

## FOR LEASE **Central City B