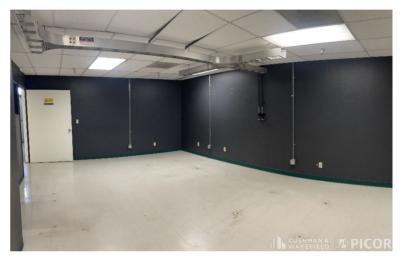

### LAB/WAREHOUSE

| Property Details |                                           |  |
|------------------|-------------------------------------------|--|
| Available SF     | 4,615± SF                                 |  |
| Ceiling Height   | 14'                                       |  |
| Loading          | 10x10 Grade Level                         |  |
| Power            | 120/240 volt, 3 Phase (Heavy)             |  |
| HVAC             | 100% A/C                                  |  |
| Construction     | Concrete Tilt-Up                          |  |
| Year Built       | 1988                                      |  |
| Zoning           | I-1 (Light Industrial, City of<br>Tucson) |  |
|                  |                                           |  |