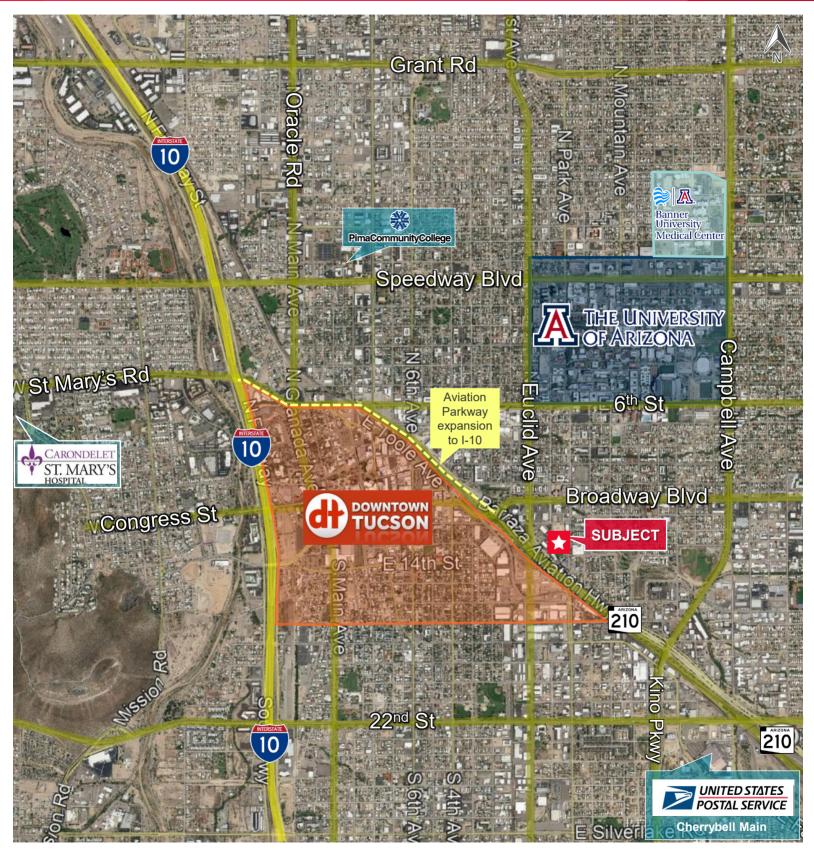

## **FOR LEASE Central City Business Park**

325 S. Euclid Avenue Tucson, AZ 85719

Independently Owned and Operated / A Member of the Cushman & Wakefield Alliance Cushman & Wakefield Copyright 2021. No warranty or representation, express or implied, is made to the accuracy or completeness of the information contained herein, and same is submitted subject to errors, omissions, change of price, rental or other conditions, withdrawal without notice, and to any special listing conditions imposed by the property owner(s). As applicable, we make no representation as to the condition of the property (or properties) in question. 7/19/2024

FOR LEASE Central City Business Park 325 S. Euclid Avenue Tucson, AZ 85719

- 2. CATERPILLAR SURFACE MINING & TECHNOLOGY
- 3. HEXAGON MINING
- 4. BECTON DICKINSON
- 5. AMERICAN BATTERY FACTORY

Cushman & Wakefield | PICOR