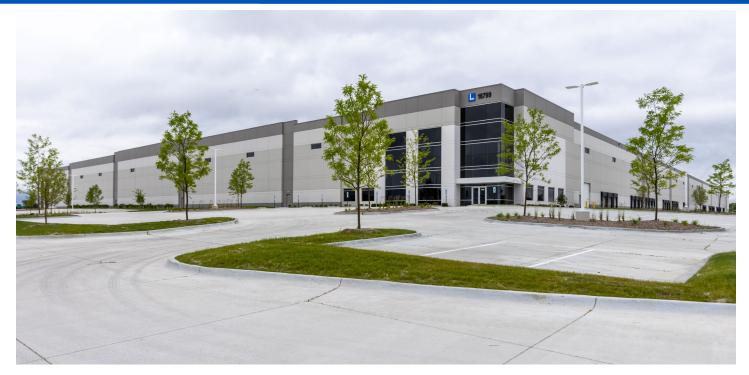

16799 Cicero Avenue, Oak Forest, IL 60477

# 664,453 SF | AVAILABLE NOW | BUILDING 100% COMPLETE

- Immediate access to I-57 four-way interchange
- 2 miles to I-80
- 3 miles to I-294
- 24 miles to Downtown Chicago
- Highly desirable infill location
- · Zoning allows for a wide variety of uses
- Remarkable access to skilled labor force
- I-57 frontage 89,500 cars per day
- TIF & Class 8 Tax Abatement
- <u>Cal-Sag Enterprise Zone Incentives</u>, including a sales tax exemption on building materials for TI work