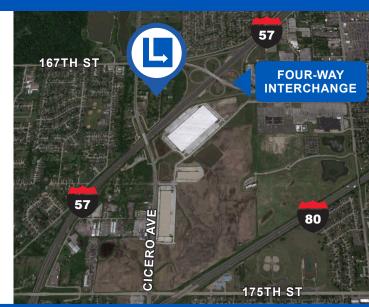

# 664,453 SF | AVAILABLE NOW | BUILDING 100% COMPLETE

- Immediate access to I-57 four-way interchange
- 2 miles to I-80
- 3 miles to I-294
- 24 miles to Downtown Chicago
- Highly desirable infill location
- · Zoning allows for a wide variety of uses
- Remarkable access to skilled labor force
- I-57 frontage 89,500 cars per day
- TIF & Class 8 Tax Abatement
- <u>Cal-Sag Enterprise Zone Incentives</u>, including a sales tax exemption on building materials for TI work