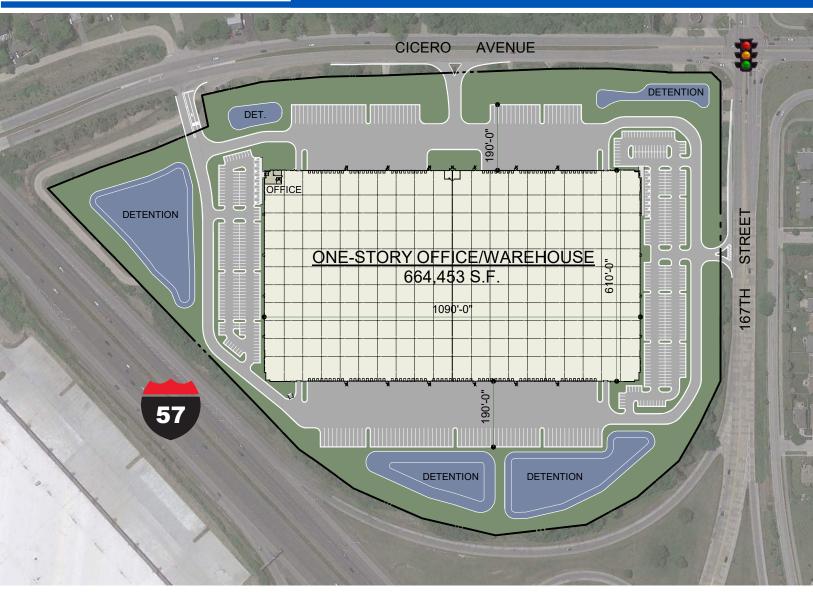

## Ryan Klink

16799 Cicero Avenue, Oak Forest, IL 60477

664,453 SF (DIVISIBLE TO 200,000 SF)

1,835 SF SPEC OFFICE

40' CLEAR HEIGHT

77
EXTERIOR
DOCKS
(40 FUTURE)

DRIVE-IN DOORS

116 TRAILER PARKING

509 CAR PARKING

Cushman & Wakefield

9500 W. Bryn Mawr Suite 600 Rosemont, IL 60018