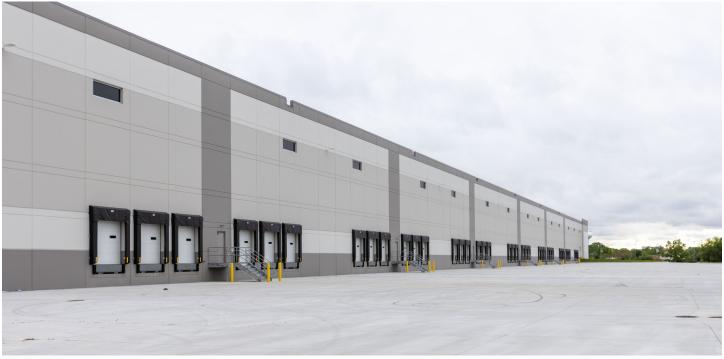

# 664,453 SF | AVAILABLE NOW | BUILDING 100% COMPLETE

- Immediate access to I-57 four-way interchange
- 2 miles to I-80
- 3 miles to I-294
- 24 miles to Downtown Chicago
- Highly desirable infill location
- · Zoning allows for a wide variety of uses
- Remarkable access to skilled labor force
- I-57 frontage 89,500 cars per day
- TIF & Class 8 Tax Abatement
- <u>Cal-Sag Enterprise Zone Incentives</u>, including a sales tax exemption on building materials for TI work

## Ryan Klink

16799 Cicero Avenue, Oak Forest, IL 60477

664,453 SF (DIVISIBLE TO 200,000 SF)

1,835 SF SPEC OFFICE

40' CLEAR HEIGHT

77
EXTERIOR
DOCKS
(40 FUTURE)

DRIVE-IN DOORS

116 TRAILER PARKING