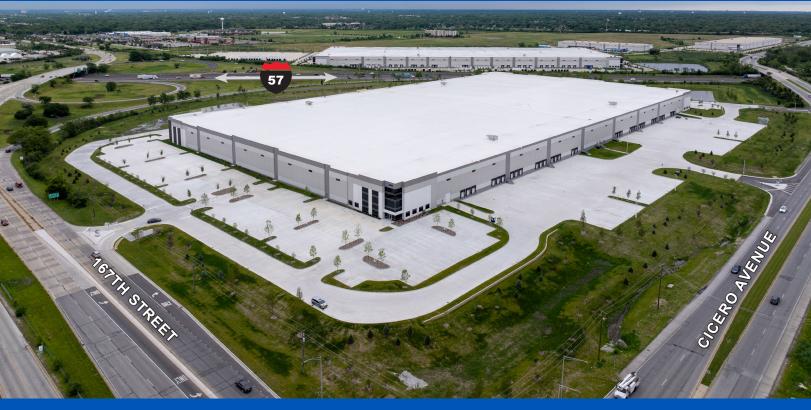

16799 Cicero Avenue, Oak Forest, IL 60477

# 664,453 SF | AVAILABLE NOW | BUILDING 100% COMPLETE

- Immediate access to I-57 four-way interchange
- 2 miles to I-80
- 3 miles to I-294
- 24 miles to Downtown Chicago
- Highly desirable infill location
- · Zoning allows for a wide variety of uses
- Remarkable access to skilled labor force
- I-57 frontage 89,500 cars per day
- TIF & Class 8 Tax Abatement
- <u>Cal-Sag Enterprise Zone Incentives</u>, including a sales tax exemption on building materials for TI work