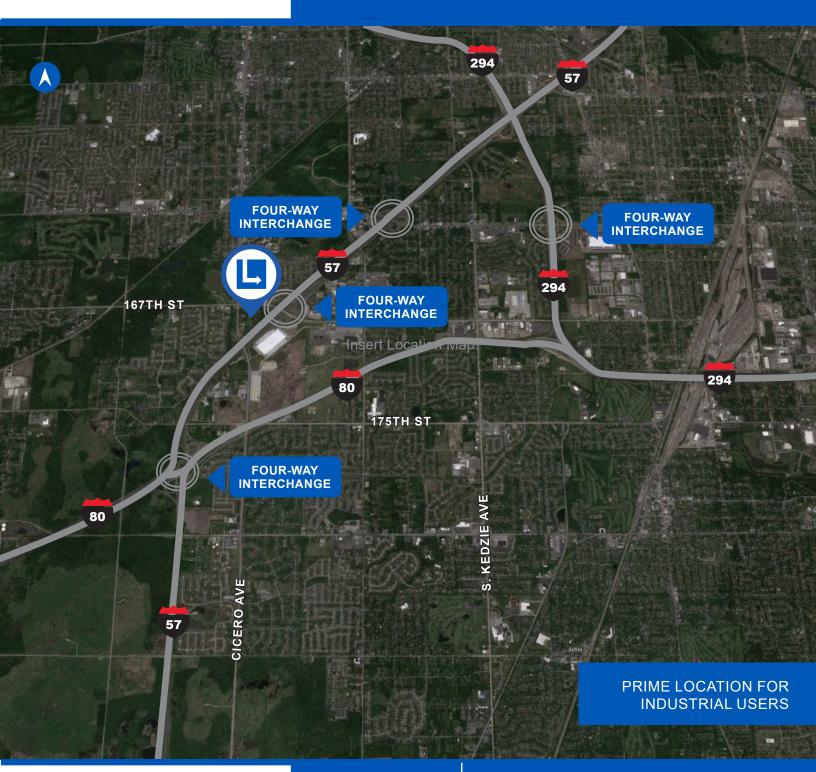

# 664,453 SF | AVAILABLE NOW | BUILDING 100% COMPLETE

- Immediate access to I-57 four-way interchange
- 2 miles to I-80
- 3 miles to I-294
- 24 miles to Downtown Chicago
- Highly desirable infill location
- · Zoning allows for a wide variety of uses
- Remarkable access to skilled labor force
- I-57 frontage 89,500 cars per day
- TIF & Class 8 Tax Abatement
- <u>Cal-Sag Enterprise Zone Incentives</u>, including a sales tax exemption on building materials for TI work