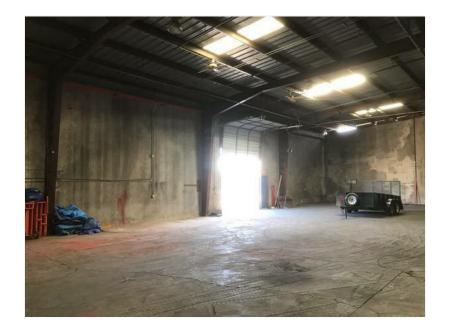

Price: \$13.09 /SF/YR

INDUSTRIAL WAREHOUSE FOR LEASE, BEST LOCATION NEXT TO AIRPORT AND FREEWAYS. 20'-24' ceiling heights, Large Drive in doors, outdoor space included, Zoned A2 for any industrial use. 11,000 Square feet available with office, restrooms. It is next to the airport and major intersecting freeways 60, 10, and 17. Call (505)974-0215 to request showing as this will not last long.

# **Bldg D** 1315 E Gibson Ln, Phoenix, AZ 85034



Bobby Aragon bobbyaragon@gmail.com (505) 974-0215

### Fiesta Party Rentals LLC

**Bldg D** 1315 E Gibson Ln, Phoenix, AZ 85034

### 1315 E Gibson Ln, Phoenix, AZ 85034



IMG\_4565

## Listing space

### 1st Floor Ste D

Space Available 11,000 SF Rental Rate \$13.09 /SF/YR Date Available April 01, 2023 Service Type Triple Net (NNN) Office Size 1,000 SF Space Type Relet Space Use Industrial Lease Term 3 Years

Bldg D 1315 E Gibson Ln, Phoenix, AZ 85034

# Property Photos



IMG\_4579

# **Bldg D**

1315 E Gibson Ln, Phoenix, AZ 85034

### Location