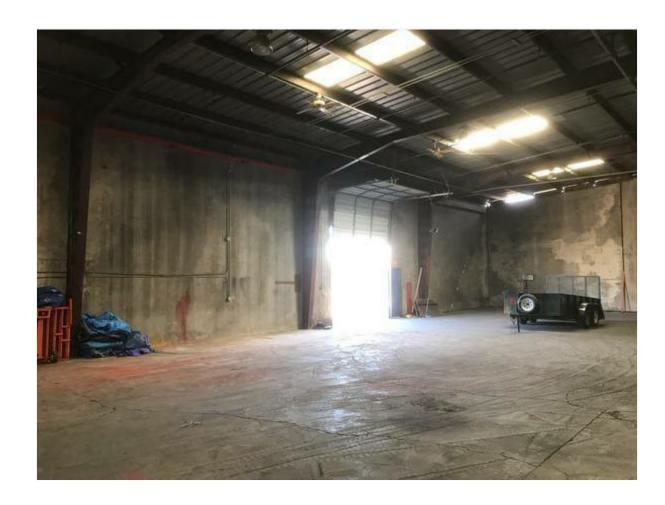

Price: \$13.09 /SF/YR

INDUSTRIAL WAREHOUSE FOR LEASE, BEST LOCATION NEXT TO AIRPORT AND FREEWAYS. 20'-24' ceiling heights, Large Drive in doors, outdoor space included, Zoned A2 for any industrial use. 11,000 Square feet available with office, restrooms. It is next to the airport and major intersecting freeways 60, 10, and 17. Call (505)974-0215 to request showing as this will not last long.

# **Bldg D** 1315 E Gibson Ln, Phoenix, AZ 85034



Bobby Aragon bobbyaragon@gmail.com (505) 974-0215

### Fiesta Party Rentals LLC

**Bldg D** 1315 E Gibson Ln, Phoenix, AZ 85034

### 1315 E Gibson Ln, Phoenix, AZ 85034



IMG\_4565

## Listing space

### 1st Floor Ste D

Space Available 11,000 SF Rental Rate \$13.09 /SF/YR Date Available April 01, 2023 Service Type Triple Net (NNN) Office Size 1,