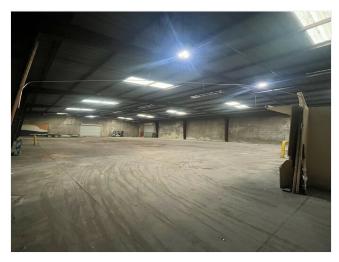

Price: \$13.09 /SF/YR

INDUSTRIAL WAREHOUSE FOR LEASE, BEST LOCATION NEXT TO AIRPORT AND FREEWAYS. 20'-24' ceiling heights, Large Drive in doors, outdoor space included, Zoned A2 for any industrial use. 11,000 Square feet available with office, restrooms. It is next to the airport and major intersecting freeways 60, 10, and 17. Call (505)974-0215 to request showing as this will not last long.

# **Bldg D** 1315 E Gibson Ln, Phoenix, AZ 85034



Bobby Aragon bobbyaragon@gmail.com (505) 974-0215

### Fiesta Party Rentals LLC

**Bldg D** 1315 E Gibson Ln, Phoenix, AZ 85034

### 1315 E Gibson Ln, Phoenix, AZ 85034



IMG\_4565

## Listing space

### 1st Floor Ste D

Space Available 11,000 SF Rental Rate \$13.09 /SF/YR Date Available April 01, 2023 Service Type Triple Net (NNN) Office Size 1,000 SF Space Type Relet Space Use Industrial Lease Term 3 Years

Bldg D 1315 E Gibson Ln, Phoenix, AZ 85034

# Property Photos



IMG\_4579

# **Bldg D**

1315 E Gibson Ln, Phoenix, AZ 85034

### Location