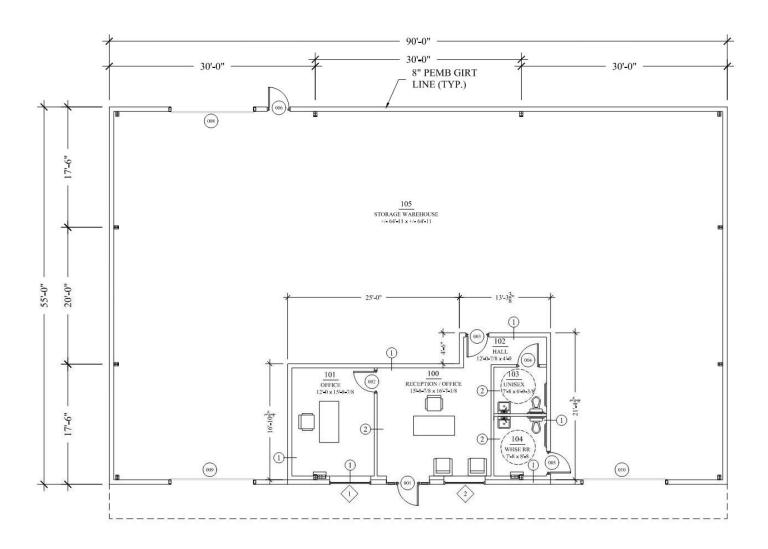

#### **PROPERTY OVERVIEW**

Excellent opportunity for an Owner/User or an Investor. Located just off of Austell Road and South Cobb Drive, this fully-insulated warehouse featuring 3 drive-in doors and approx. 1,000 SF of office space is ideal for a variety of businesses. Zoned GC (general commercial district) allowing a wide range of commercial uses.