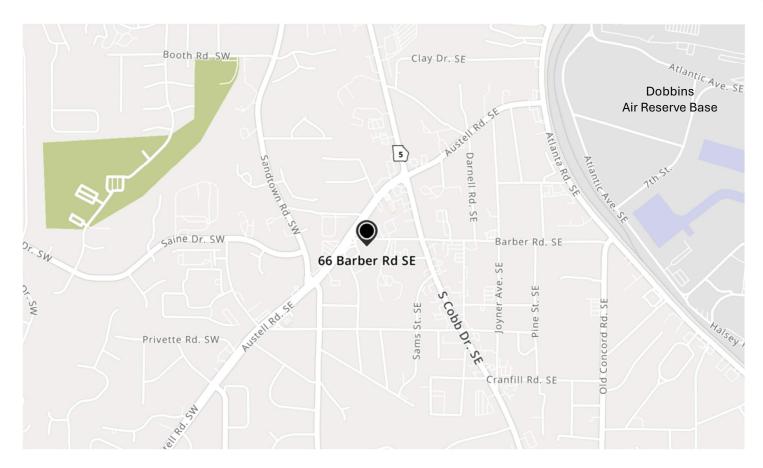

#### **PROPERTY OVERVIEW**

Excellent opportunity for an Owner/User or an Investor. Located just off of Austell Road and South Cobb Drive, this fully-insulated warehouse featuring 3 drive-in doors and approx. 1,000 SF of office space is ideal for a variety of businesses. Zoned GC (general commercial district) allowing a wide range of commercial uses.