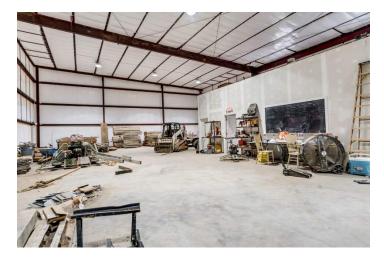

#### **PROPERTY OVERVIEW**

Excellent opportunity for an Owner/User or an Investor. Located just off of Austell Road and South Cobb Drive, this fully-insulated warehouse featuring 3 drive-in doors and approx. 1,000 SF of office space is ideal for a variety of businesses. Zoned GC (general commercial district) allowing a wide range of commercial uses.