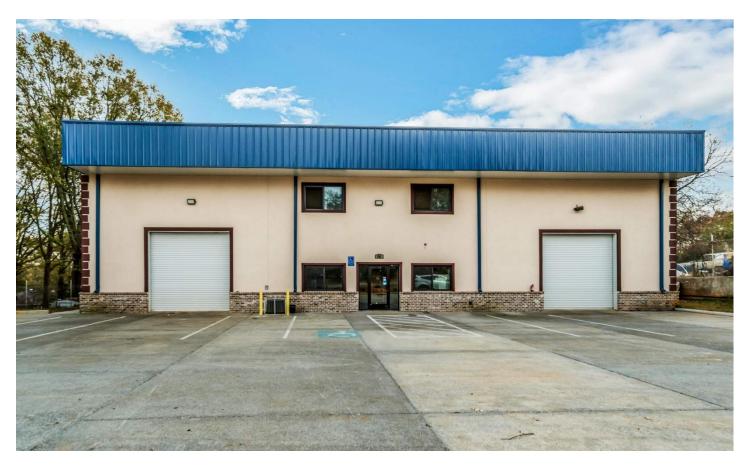

66 Barber Road, Marietta, GA 30060

#### **OFFERING SUMMARY**

| Sale Price:    | \$975,000  |
|----------------|------------|
| Building Size: | 5,300 SF   |
| Lot Size:      | 0.43 acres |
| Clear Height:  | 22 feet    |
| Year Built:    | 2017       |

#### **PROPERTY OVERVIEW**

Excellent opportunity for an Owner/User or an Investor. Located just off of Austell Road and South Cobb Drive, this fully-insulated warehouse featuring 3 drive-in doors and approx. 1,000 SF of office space is ideal for a variety of businesses. Zoned GC (general commercial district) allowing a wide range of commercial uses.