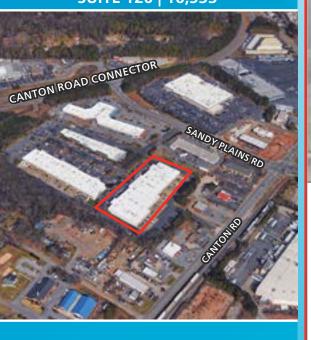

## SANDY PLAINS BUSINESS PARK 1800 Sandy Plains Pkwy Building 100 Marietta, GA 30066

OFFICE / FLEX / WAREHOUSE SPACE AVAILABLE SUITE 104 | 8,465 SF SUITE 120 | 10,533

### **IDEAL BUSINESS LOCATION, MINUTES FROM INTERSTATE 75**

- Space available: Suite 104 8,465 SF | Suite 120 10,533 SF
- High-quality, single-story flex office building
- Attractive and professionally landscaped business park environment
- Diverse mix of professional services, manufacturing, medical and technology tenants
- Quick access to I-75 and I-575, Highway 5 Connector, 120 Loop and Highway 41
- Close proximity to restaurants, shopping, banking and hotels
- Surrounded by 24,862 households with incomes of \$68,547 within 3 miles
- Strong local pro-business environment