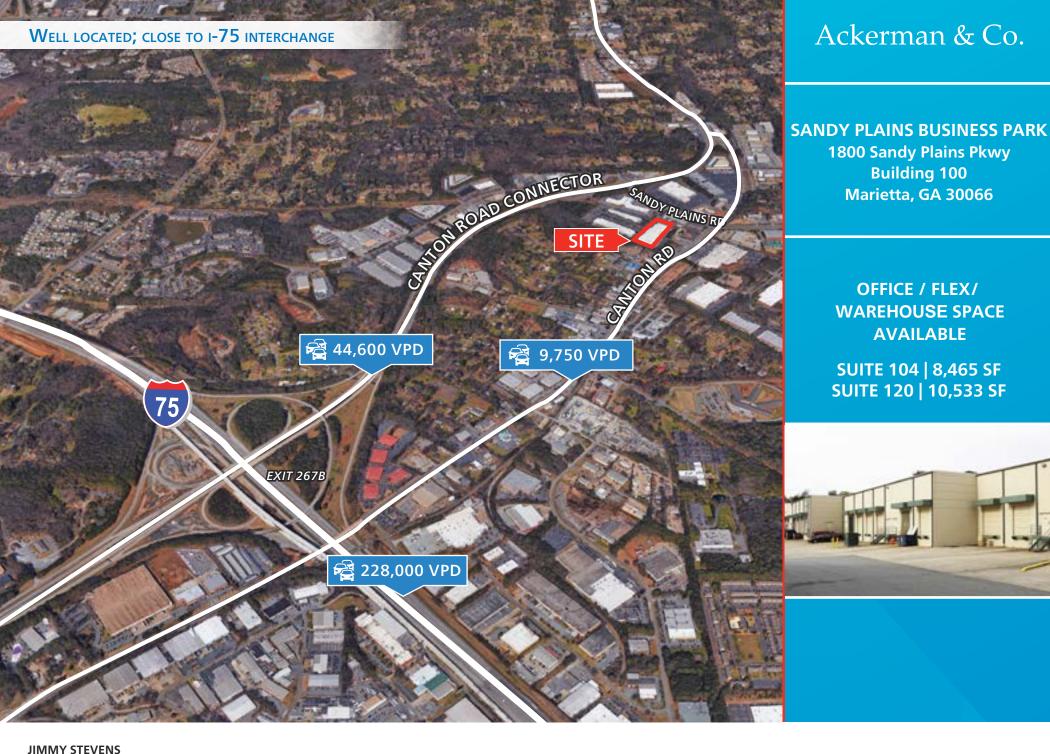

### **IDEAL BUSINESS LOCATION, MINUTES FROM INTERSTATE 75**

- Space available: Suite 104 8,465 SF | Suite 120 10,533 SF
- High-quality, single-story flex office building
- Attractive and professionally landscaped business park environment
- Diverse mix of professional services, manufacturing, medical and technology tenants
- Quick access to I-75 and I-575, Highway 5 Connector, 120 Loop and Highway 41
- Close proximity to restaurants, shopping, banking and hotels
- Surrounded by 24,862 households with incomes of \$68,547 within 3 miles
- Strong local pro-business environment

# Ackerman & Co.

SANDY PLAINS BUSINESS PARK 1800 Sandy Plains Pkwy Building 100 Marietta, GA 30066

OFFICE / FLEX /
WAREHOUSE SPACE
AVAILABLE
SUITE 104
8,465 SF

# Ackerman & Co.

SANDY PLAINS BUSINESS PARK 1800 Sandy Plains Pkwy Building 100, Suite 120 Marietta, GA 30066

OFFICE / FLEX/
WAREHOUSE
SPACE
AVAILABLE
SUITE 120 | 10,533