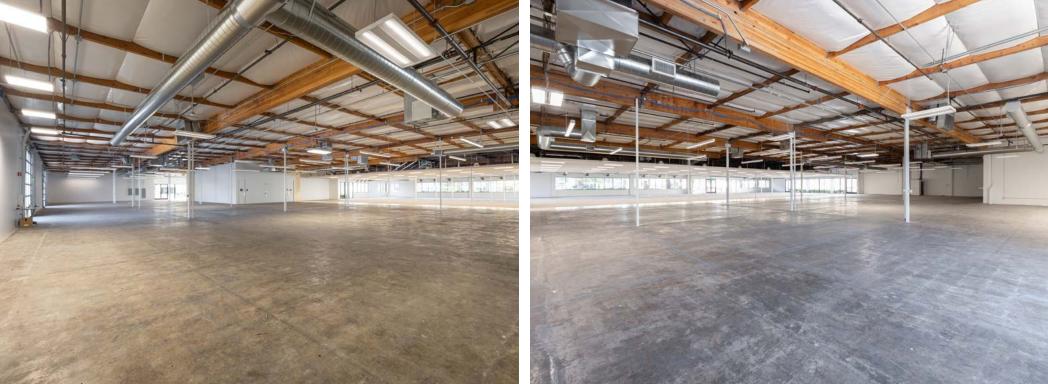

# Office and R&D Sublease Available

±33,067 S.F. Freestanding Building

Plug and Play Flexible Office and R&D Space

1,600 Amps/ 120/208 Volts

Outdoor Amenity Space

Easy Access to Highway 101, 237, and Interstate 880

Two (2) Dock High Doors

Three (3) Grade Level Doors

14'-16' Clear Height

LED: 3/31/2030

±33,067 SF