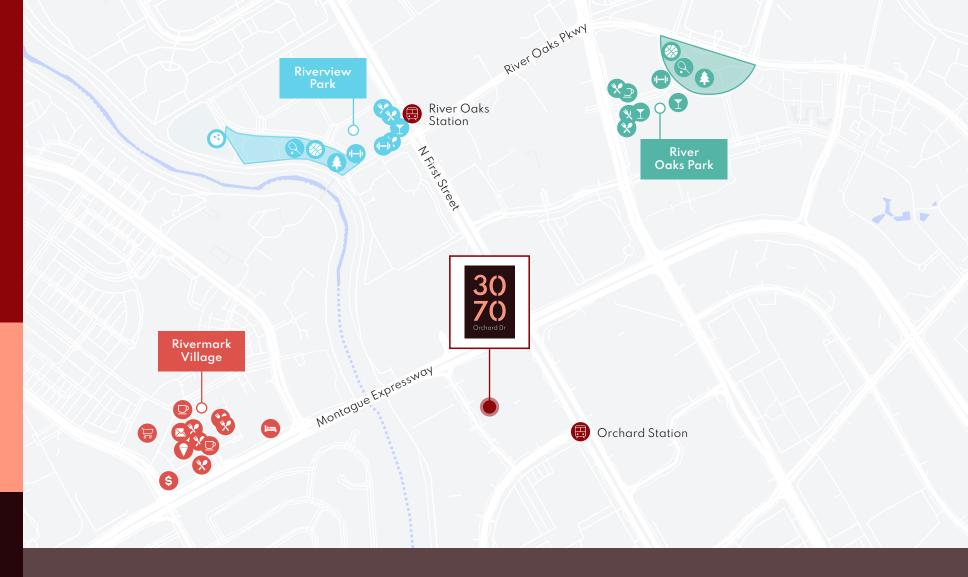

#### DIVEDMADK VII I ACE

- ₩ Safeway
- □ Peet's Coffee
- → Fantasia Coffee & Tea
- Dave's Hot Chicken
- ★ Chipotle Mexican Grill
- Y Premier Pizza
- Y Poke House
- ★ Jersey Mike's Subs
- **☆** The Melt
- X Red Robin Burgers & Brews

### ★ The Kebab Shop

- ▼ Cold Stone Creamery
- \$ Wells Fargo Bank
- 🛏 Hyatt House

### **RIVERVIEW PARK**

- A Riverview Park
- Bocce Ball Courts
- ? Tennis Courts
- Basketball Courts
- □ Starbucks 
  □
- Y Pokeworks
- ▼ Blast & Brew
- 🗶 Inchin's Bamboo Garden
- X A2B Indian Restaurant

### RIVER OAKS PARK

**⊢** Riverview Fitness Center

- River Oaks Park
- ? Tennis Courts
- Basketball Court
- **⊢** Fitness Center
- Y Gamewerks
- Curry Up Now
- 🗶 Laksana Thai Cuisine
- X Starbucks
- → Tandoori Pizza
- ▼ Mortar & Pestle Bar