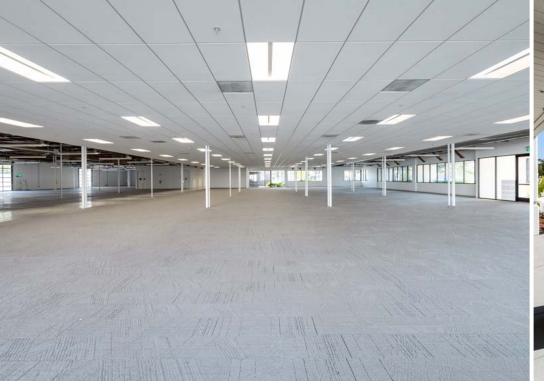

# Office and R&D Sublease Available

±33,067 S.F. Freestanding Building

Plug and Play Flexible Office and R&D Space

1,600 Amps/ 120/208 Volts

Outdoor Amenity Space

Easy Access to Highway 101, 237, and Interstate 880

Two (2) Dock High Doors

Three (3) Grade Level Doors

14'-16' Clear Height

LED: 3/31/2030

±33,067 SF