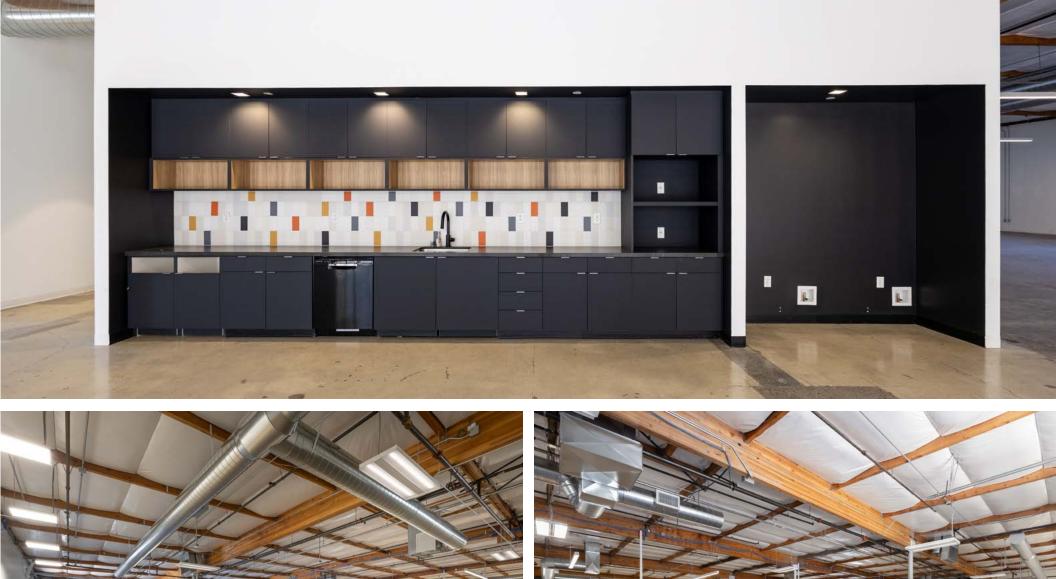

Two (2) Dock High Doors

Three (3) Grade Level Doors

14'-16' Clear Height

LED: 3/31/2030

±33,067 SF