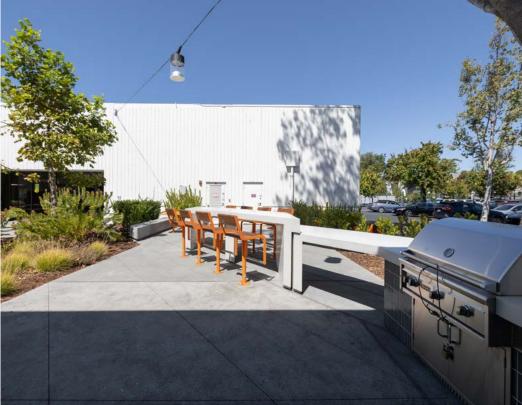

# Office and R&D Sublease Available

±33,067 S.F. Freestanding Building

Plug and Play Flexible Office and R&D Space

1,600 Amps/ 120/208 Volts

Outdoor Amenity Space

Easy Access to Highway 101, 237, and Interstate 880