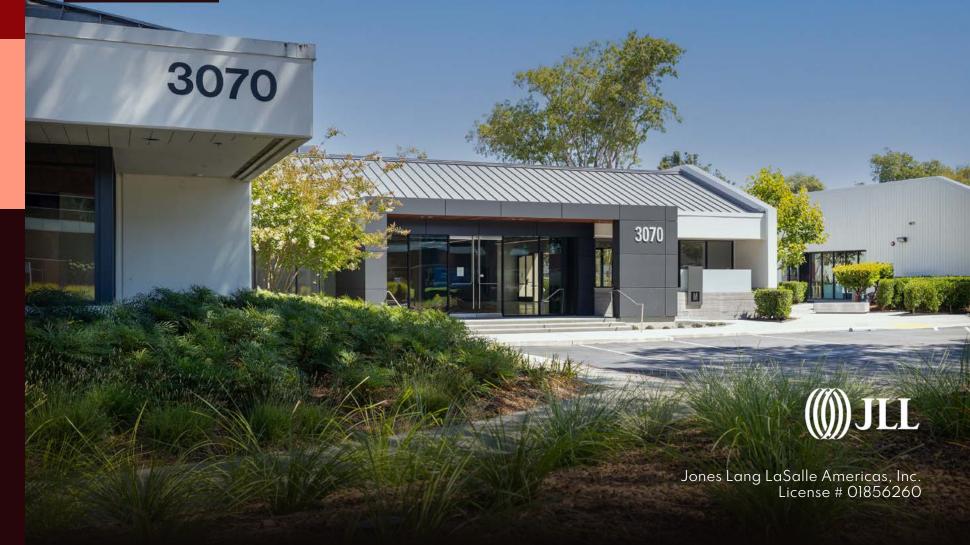

# Office and R&D Sublease Available

±33,067 S.F. Freestanding Building

Plug and Play Flexible Office and R&D Space

1,600 Amps/ 120/208 Volts

Outdoor Amenity Space

Easy Access to Highway 101, 237, and Interstate 880

Two (2) Dock High Doors

Three (3) Grade Level Doors

14'-16' Clear Height

LED: 3/31/2030

±33,067 SF