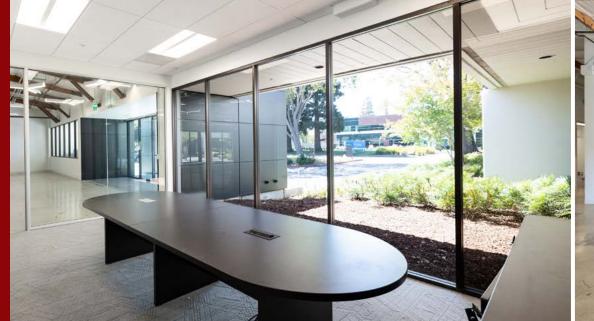

# Office and R&D Sublease Available

±33,067 S.F. Freestanding Building

Plug and Play Flexible Office and R&D Space

1,600 Amps/ 120/208 Volts

Outdoor Amenity Space

Easy Access to Highway 101, 237, and Interstate 880

Two (2) Dock High Doors

Three (3) Grade Level Doors

14'-16' Clear Height

LED: 3/31/2030

±33,067 SF