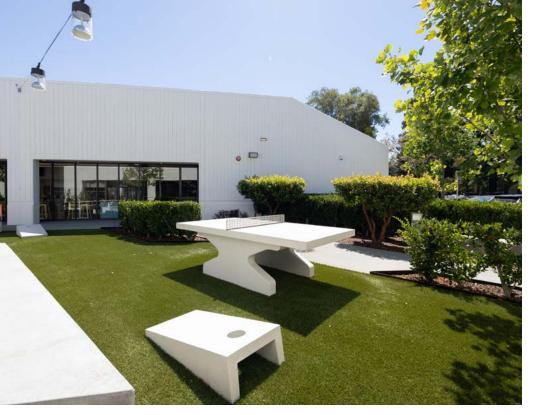

# Office and R&D Sublease Available

±33,067 S.F. Freestanding Building

Plug and Play Flexible Office and R&D Space

1,600 Amps/ 120/208 Volts

Outdoor Amenity Space

Easy Access to Highway 101, 237, and Interstate 880