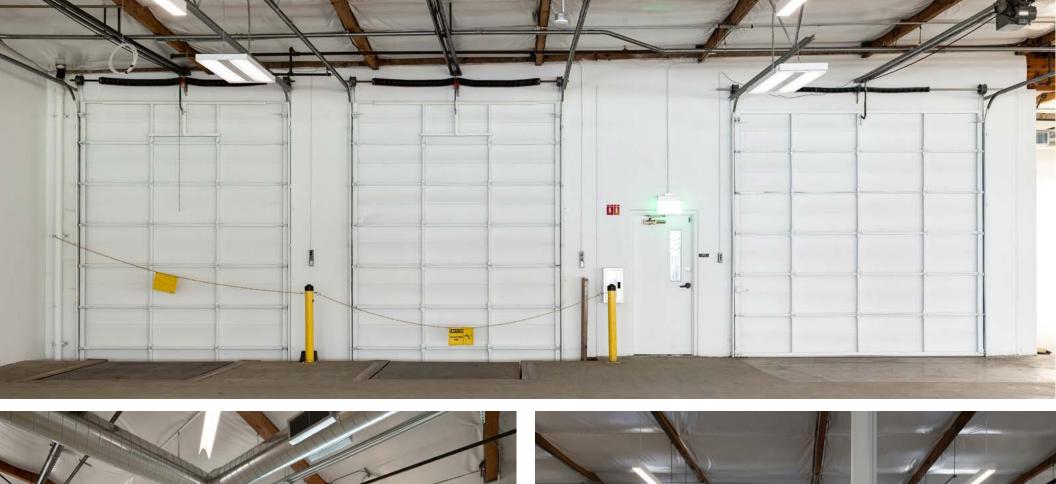

Two (2) Dock High Doors

Three (3) Grade Level Doors

14'-16' Clear Height

LED: 3/31/2030

±33,067 SF