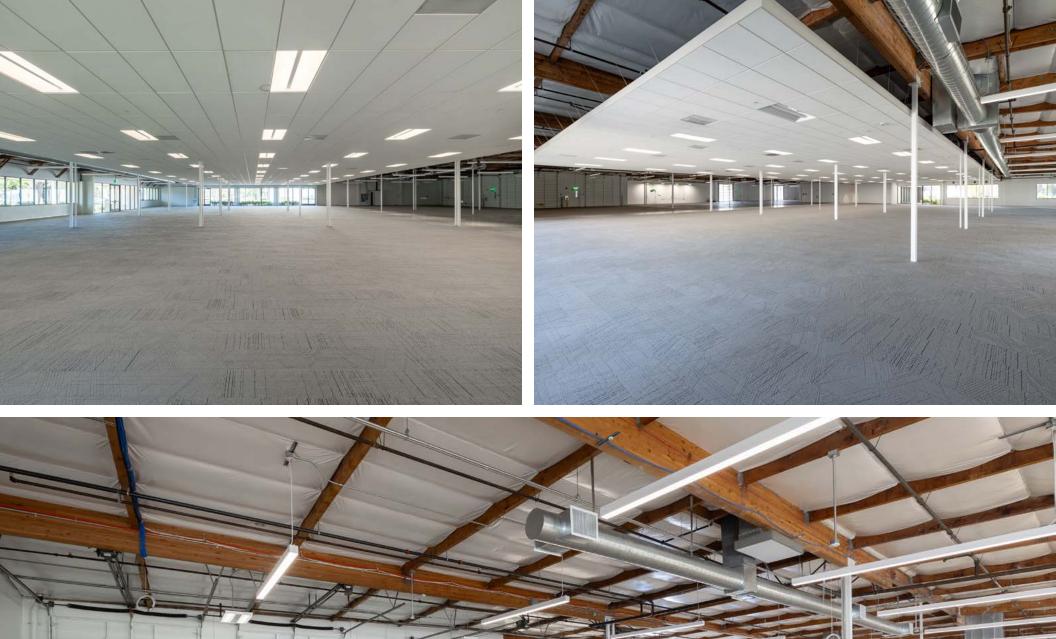

# Office and R&D Sublease Available

±33,067 S.F. Freestanding Building

Plug and Play Flexible Office and R&D Space

1,600 Amps/ 120/208 Volts

Outdoor Amenity Space

Easy Access to Highway 101, 237, and Interstate 880

Two (2) Dock High Doors

Three (3) Grade Level Doors

14'-16' Clear Height

LED: 3/31/2030

±33,067 SF