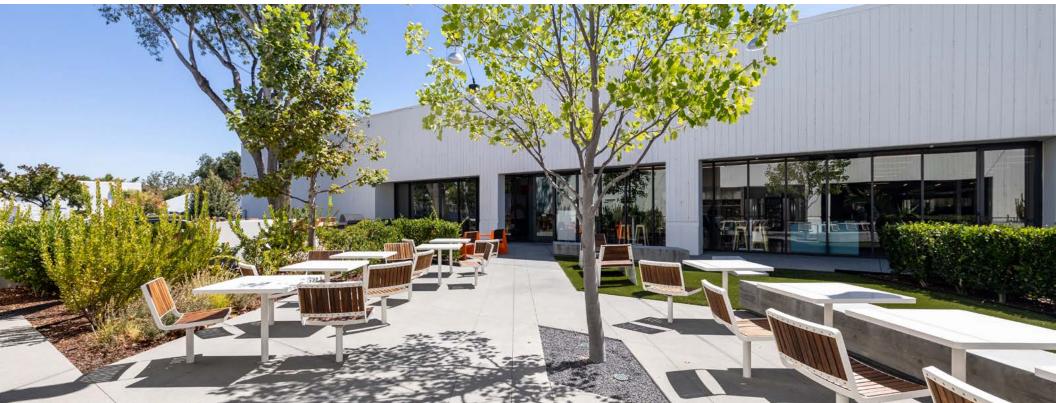

# Office and R&D Sublease Available

±33,067 S.F. Freestanding Building

Plug and Play Flexible Office and R&D Space

1,600 Amps/ 120/208 Volts

Outdoor Amenity Space

Easy Access to Highway 101, 237, and Interstate 880