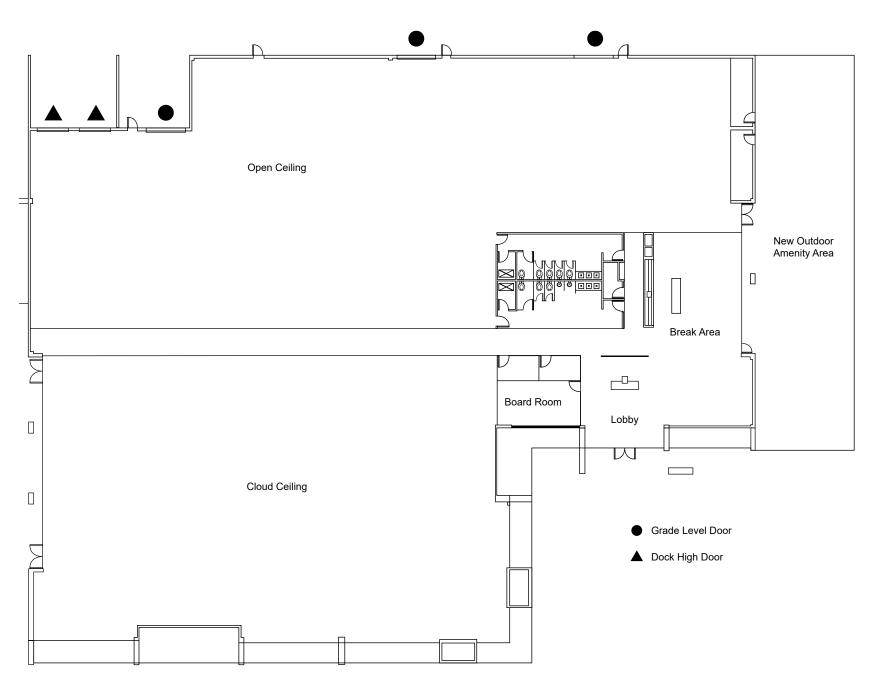

# Office and R&D Sublease Available

±33,067 S.F. Freestanding Building

Plug and Play Flexible Office and R&D Space

1,600 Amps/ 120/208 Volts

Outdoor Amenity Space

Easy Access to Highway 101, 237, and Interstate 880

Two (2) Dock High Doors

Three (3) Grade Level Doors

14'-16' Clear Height

LED: 3/31/2030

±33,067 SF