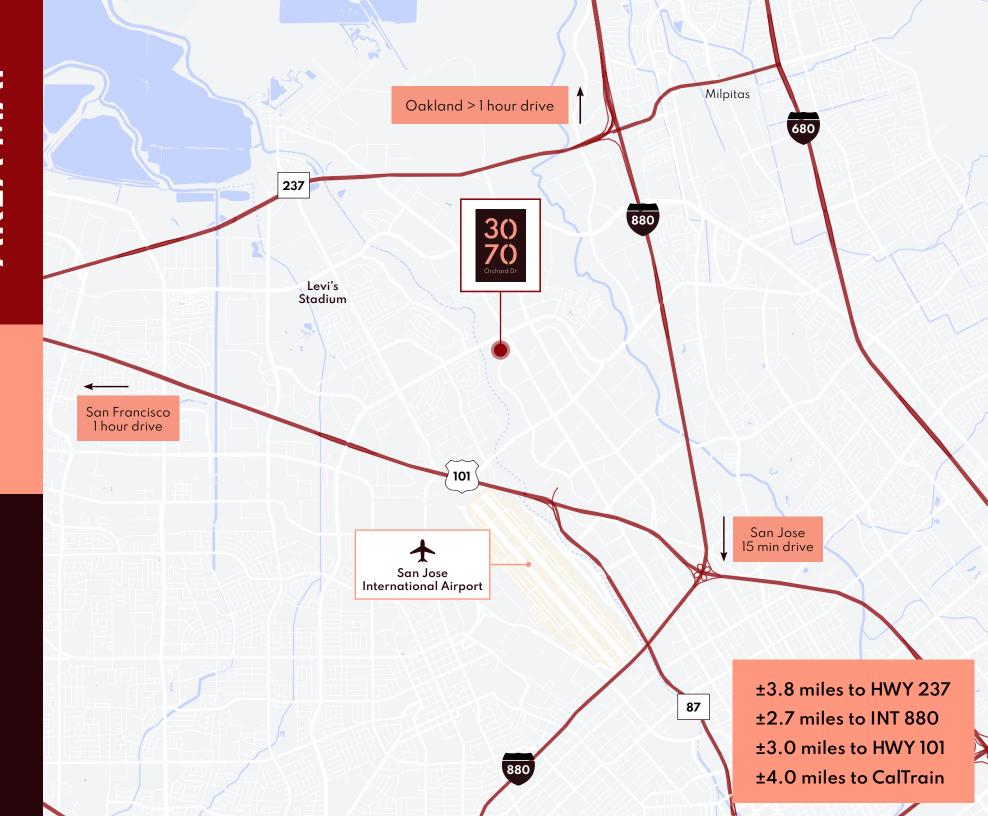

# Office and R&D Sublease Available

±33,067 S.F. Freestanding Building

Plug and Play Flexible Office and R&D Space

1,600 Amps/ 120/208 Volts

Outdoor Amenity Space

Easy Access to Highway 101, 237, and Interstate 880