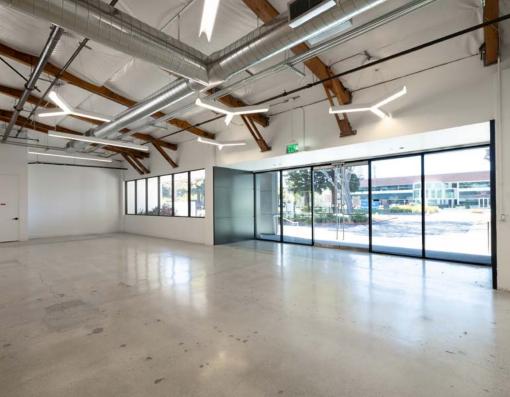

# Office and R&D Sublease Available

±33,067 S.F. Freestanding Building

Plug and Play Flexible Office and R&D Space

1,600 Amps/ 120/208 Volts

Outdoor Amenity Space

Easy Access to Highway 101, 237, and Interstate 880