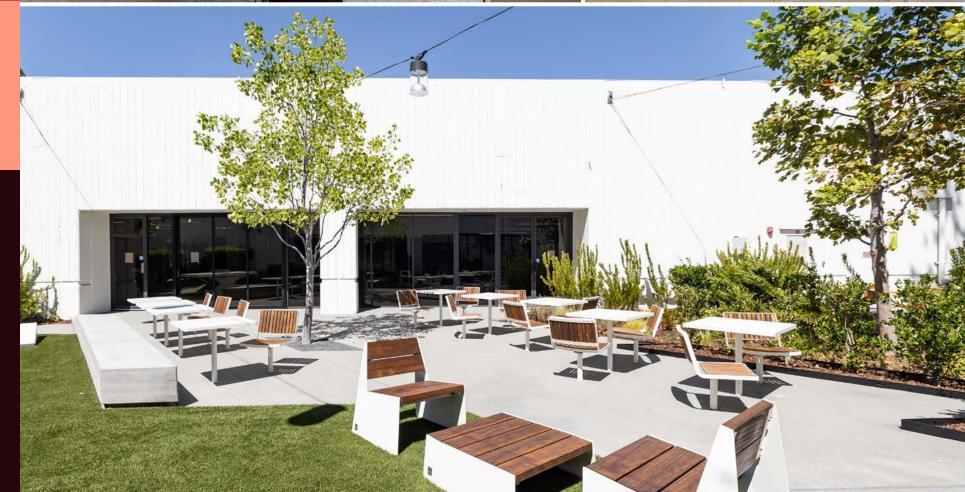

# Office and R&D Sublease Available

±33,067 S.F. Freestanding Building

Plug and Play Flexible Office and R&D Space

1,600 Amps/ 120/208 Volts

Outdoor Amenity Space

Easy Access to Highway 101, 237, and Interstate 880

Two (2) Dock High Doors

Three (3) Grade Level Doors

14'-16' Clear Height

LED: 3/31/2030

±33,067 SF