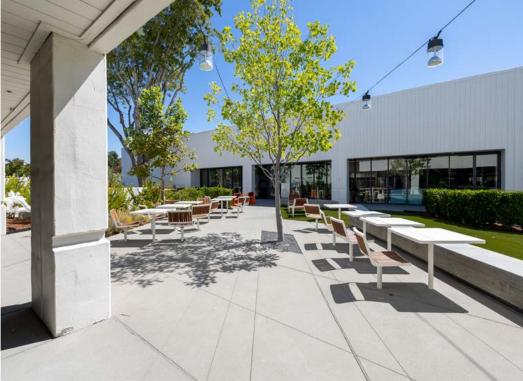

# Office and R&D Sublease Available

±33,067 S.F. Freestanding Building

Plug and Play Flexible Office and R&D Space

1,600 Amps/ 120/208 Volts

Outdoor Amenity Space

Easy Access to Highway 101, 237, and Interstate 880