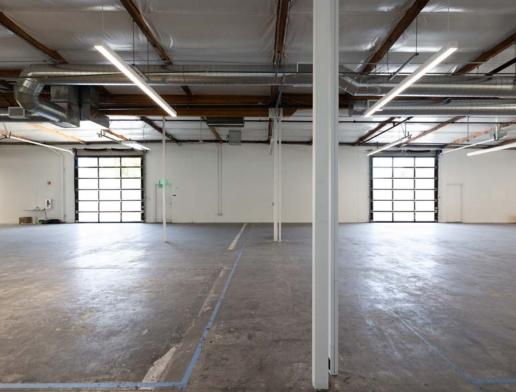

# Office and R&D Sublease Available

±33,067 S.F. Freestanding Building

Plug and Play Flexible Office and R&D Space

1,600 Amps/ 120/208 Volts

Outdoor Amenity Space

Easy Access to Highway 101, 237, and Interstate 880

Two (2) Dock High Doors

Three (3) Grade Level Doors

14'-16' Clear Height

LED: 3/31/2030

±33,067 SF