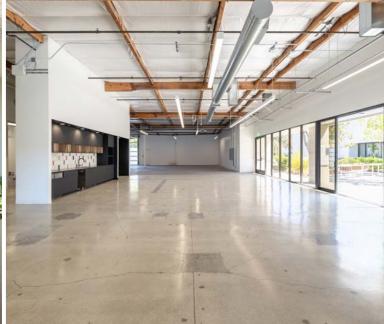

# Office and R&D Sublease Available

±33,067 S.F. Freestanding Building

Plug and Play Flexible Office and R&D Space

1,600 Amps/ 120/208 Volts

Outdoor Amenity Space

Easy Access to Highway 101, 237, and Interstate 880

Two (2) Dock High Doors

Three (3) Grade Level Doors

14'-16' Clear Height

LED: 3/31/2030

±33,067 SF