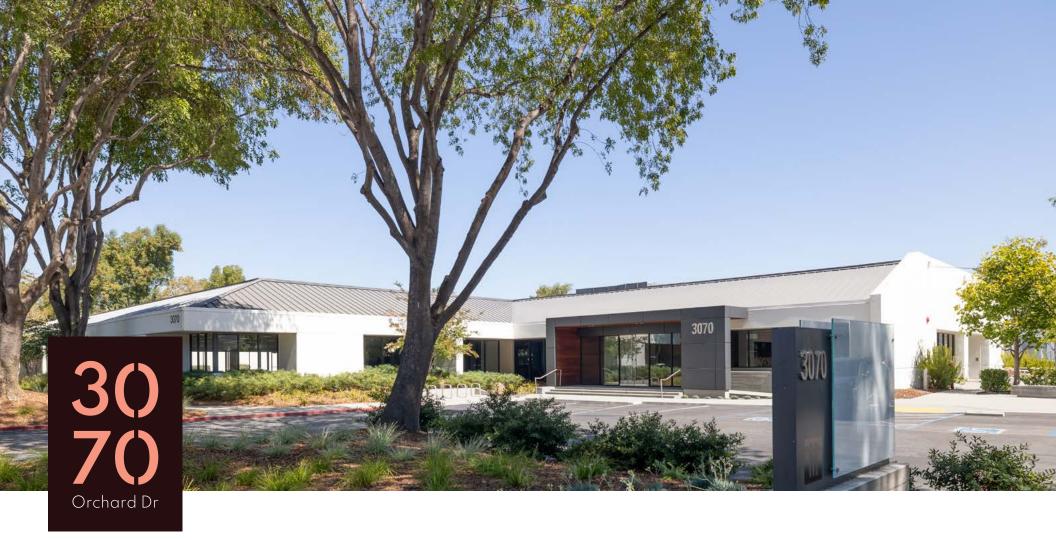

# Office and R&D Sublease Available

±33,067 S.F. Freestanding Building

Plug and Play Flexible Office and R&D Space

1,600 Amps/ 120/208 Volts

Outdoor Amenity Space

Easy Access to Highway 101, 237, and Interstate 880