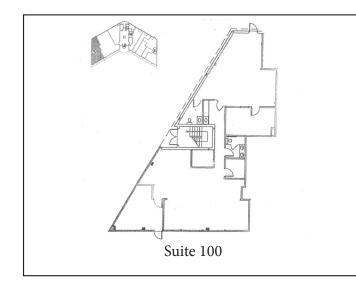

#### AVAILABLE SUITES

| SUITE # | SPACE AVAILABLE |
|---------|-----------------|
| 100     | 2,760 SF        |
| 205     | 1,968 SF        |
| 214     | 1,248 SF        |

NOTICE TO BROKERS AND PROSPECTIVE PURCHASERS/TENANTS: THE MATERIAL CONTAINED IN THIS OFFERING IS FURNISHED SOLELY FOR THE PURPOSE OF YOUR CONSIDERATION TO PURCHASE/LEASE THE PROPERTY CONTAINED HEREIN, AND IS NOT TO BE USED FOR ANY OTHER PURPOSE WITHOUT THE EXPRESS WRITTEN CONSENT OF THE KRAUSS ORGANIZATION OR THE OWNER. THE MATERIAL IS BASED ON INFORMATION OBTAINED BY OWNER AND ON INFORMATION OBTAINED BY THE KRAUSS ORGANIZATION FROM SOURCES THEY DEEM RELIABLE. THIS IS A SUMMARY OF PERTINENT FACTS ON THE PROPERTY AND IS NOT INTENDED TO CONTAIN ALL OF THE INFORMATION DESIRED BY A PRI DOSPECTIVE PURCHASER/TENANT. PROSPECTIVE PURCHASERS/TENANTS SHOULD MAKE THEIR OWN INVESTIGATION AND CONCLUSIONS WITHOUT RELIANCE UPON THE MATERIAL CONTAINED HEREIN. NEITHER OWNER NOR THE KRAUSS ORGANIZATION, NOR ANY OF THEIR OFFICERS, EMPLOYEES OR AGENTS MAKE ANY REPRESENTA-TION OR WARRANTY EXPRESSED OR IMPLIED AS TO THE ACCURACY OR COMPLETENESS OF THIS OFFERING.