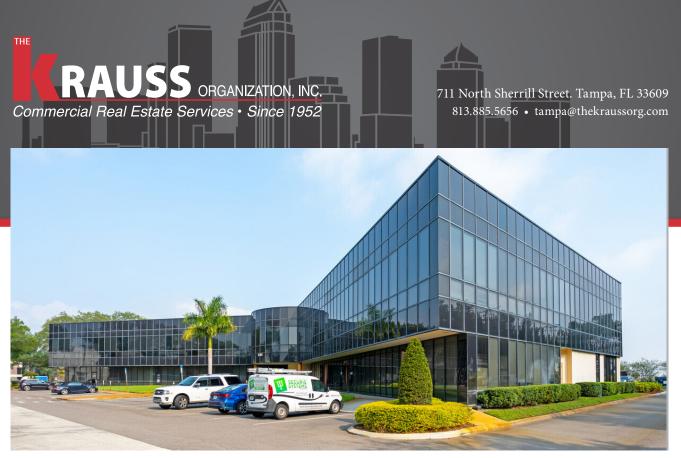

# 5005 West Laurel Street, Tampa, FL

Full-service professional office building with free parking and convenient access to Tampa International Airport. Located in the heart of the Westshore Business District.

## **PROPERTY HIGHLIGHTS**

- Full service professional office building
- Free parking
- Convenient access to Tampa International Airport
- Private entrances for 1st floor suites
- Located in the heart of the Westshore Business District
- Very competitive rates
- On-site cafe