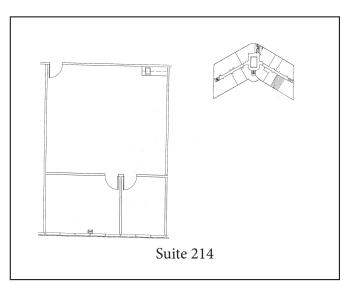

#### AVAILABLE SUITES

| SUITE # | SPACE AVAILABLE |
|---------|-----------------|
| 100     | 2,760 SF        |
| 205     | 1,968 SF        |
| 214     | 1,248 SF        |

NOTICE TO BROKERS AND PROSPECTIVE PURCHASERS/TENANTS: THE MATERIAL CONTAINED IN THIS OFFERING IS FURNISHED SOLELY FOR THE PURPOSE OF YOUR CONSIDERATION TO PURCHASE/LEASE THE PROPERTY CONTAINED HEREIN, AND IS NOT TO BE USED FOR ANY OTHER PURPOSE WITHOUT THE EXPRESS WRITTEN CONSENT OF THE KRAUSS ORGANIZATION OR THE OWNER. THE MATERIAL IS BASED ON INFORMATION OBTAINED BY OWNER AND ON INFORMATION OBTAINED BY THE KRAUSS ORGANIZATION FROM SOURCES THEY DEEM RELIABLE. THIS IS A SUMMARY OF PERTINENT FACTS ON THE PROPERTY AND IS NOT INTENDED TO CONTAIN ALL OF THE INFORMATION DESIRED BY A PRI DOSPECTIVE PURCHASER/TENANT. PROSPECTIVE PURCHASERS/TENANTS SHOULD MAKE THEIR OWN INVESTIGATION AND CONCLUSIONS WITHOUT RELIANCE UPON THE MATERIAL CONTAINED HEREIN. NEITHER OWNER NOR THE KRAUSS ORGANIZATION, NOR ANY OF THEIR OFFICERS, EMPLOYEES OR AGENTS MAKE ANY REPRESENTA-TION OR WARRANTY EXPRESSED OR IMPLIED AS TO THE ACCURACY OR COMPLETENESS OF THIS OFFERING.