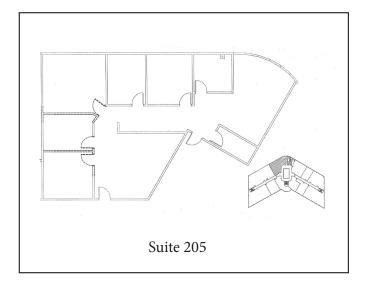

#### AVAILABLE SUITES

| SUITE # | SPACE AVAILABLE |
|---------|-----------------|
| 100     | 2,760 SF        |
| 205     | 1,968 SF        |
| 214     | 1,248 SF        |

NOTICE TO BROKERS AND PROSPECTIVE PURCHASERS/TENANTS: THE MATERIAL CONTAINED IN THIS OFFERING IS FURNISHED SOLELY FOR THE PURPOSE OF YOUR CONSIDERATION TO PURCHASE/LEASE THE PROPERTY CONTAINED HEREIN, AND IS NOT TO BE USED FOR ANY OTHER PURPOSE WITHOUT THE EXPRESS WRITTEN CONSENT OF THE KRAUSS ORGANIZATION OR THE OWNER. THE MATERIAL IS BASED ON INFORMATION OBTAINED BY OWNER AND ON INFORMATION OBTAINED BY THE KRAUSS ORGANIZATION FROM SOURCES THEY DEEM RELIABLE. THIS IS A SUMMARY OF PERTINENT FACTS ON THE PROPERTY AND IS NOT INTENDED TO CONTAIN ALL OF THE INFORMATION DESIRED BY A PRI DOSPECTIVE PURCHASER/TENANT. PROSPECTIVE PURCHASERS/TENANTS SHOULD MAKE THEIR OWN INVESTIGATION AND CONCLUSIONS WITHOUT RELIANCE UPON THE MATERIAL CONTAINED HEREIN. NEITHER OWNER NOR THE KRAUSS ORGANIZATION, NOR ANY OF THEIR OFFICERS, EMPLOYEES OR AGENTS MAKE ANY REPRESENTA-TION OR WARRANTY EXPRESSED OR IMPLIED AS TO THE ACCURACY OR COMPLETENESS OF THIS OFFERING.