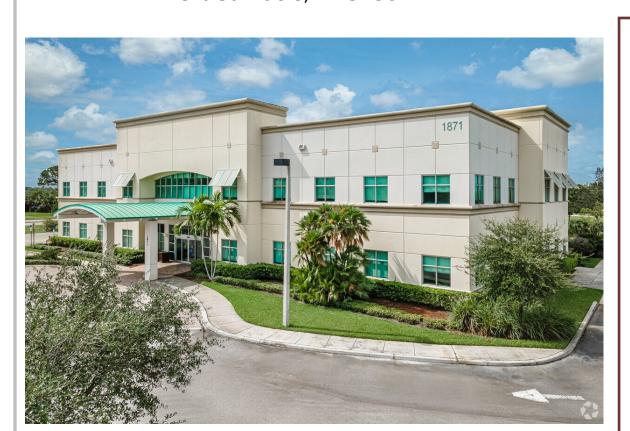

#### St. Lucie Medical Park Building I 1871 SE Tiffany Avenue Port St. Lucie, FL 34952

\$26.00/SF/MG

# MEDICAL OFFICE SPACE FOR LEASE 1871 SE Tiffany Avenue Port St Lucie, FL 34952

PROPERTY OVERVIEW: Beautiful high-end medical office space adjacent to the Port St. Lucie Medical Center. Convenient first floor corner location in a dedicated medical services office building in convenient St. Lucie Medical Park. New build out complete with medical offices / observation rooms outfitted with sinks and amenities. Large open waiting and welcome area with convenient reception desk. This space is 100% turn key and ready for immediate occupancy and operation.