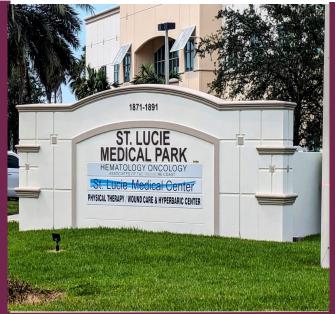

# MEDICAL OFFICE SPACE FOR LEASE 1871 SE Tiffany Avenue Port St Lucie, FL 34952

PROPERTY OVERVIEW: Beautiful high-end medical office space adjacent to the Port St. Lucie Medical Center. Convenient first floor corner location in a dedicated medical services office building in convenient St. Lucie Medical Park. New build out complete with medical offices / observation rooms outfitted with sinks and amenities. Large open waiting and welcome area with convenient reception desk. This space is 100% turn key and ready for immediate occupancy and operation.