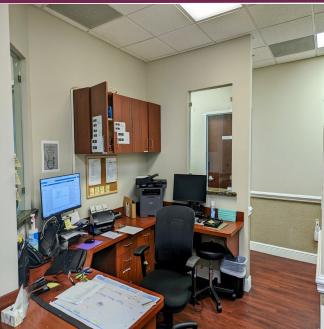

# MEDICAL OFFICE SPACE FOR LEASE 1871 SE Tiffany Avenue Port St Lucie, FL 34952

PROPERTY OVERVIEW: Beautiful high-end medical office space adjacent to the Port St. Lucie Medical Center. Convenient first floor corner location in a dedicated medical services office building in convenient St. Lucie Medical Park. New build out complete with medical offices / observation rooms outfitted with sinks and amenities. Large open waiting and welcome area with convenient reception desk. This space is 100% turn key and ready for immediate occupancy and operation.