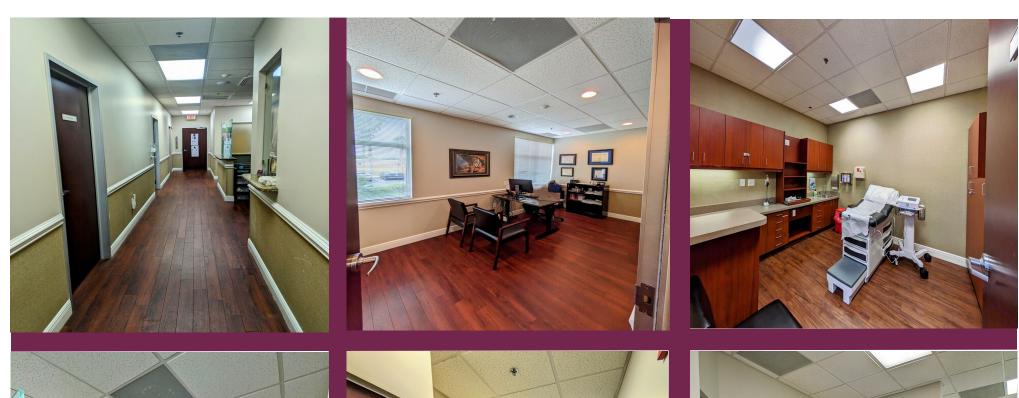

# MEDICAL OFFICE SPACE FOR LEASE 1871 SE Tiffany Avenue Port St Lucie, FL 34952

PROPERTY OVERVIEW: Beautiful high-end medical office space adjacent to the Port St. Lucie Medical Center. Convenient first floor corner location in a dedicated medical services office building in convenient St. Lucie Medical Park. New build out complete with medical offices / observation rooms outfitted with sinks and amenities. Large open waiting and welcome area with convenient reception desk. This space is 100% turn key and ready for immediate occupancy and operation.