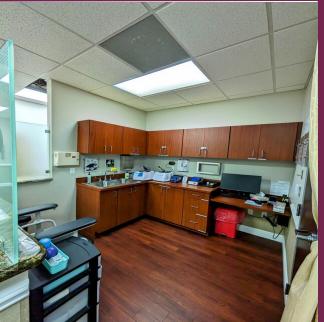

# MEDICAL OFFICE SPACE FOR LEASE 1871 SE Tiffany Avenue Port St Lucie, FL 34952

PROPERTY OVERVIEW: Beautiful high-end medical office space adjacent to the Port St. Lucie Medical Center. Convenient first floor corner location in a dedicated medical services office building in convenient St. Lucie Medical Park. New build out complete with medical offices / observation rooms outfitted with sinks and amenities. Large open waiting and welcome area with convenient reception desk. This space is 100% turn key and ready for immediate occupancy and operation.