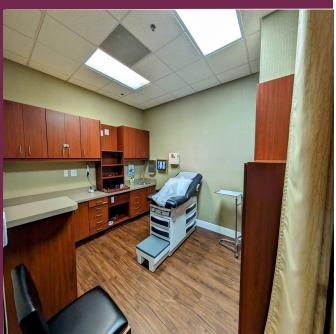

# MEDICAL OFFICE SPACE FOR LEASE 1871 SE Tiffany Avenue Port St Lucie, FL 34952

PROPERTY OVERVIEW: Beautiful high-end medical office space adjacent to the Port St. Lucie Medical Center. Convenient first floor corner location in a dedicated medical services office building in convenient St. Lucie Medical Park. New build out complete with medical offices / observation rooms outfitted with sinks and amenities. Large open waiting and welcome area with convenient reception desk. This space is 100% turn key and ready for immediate occupancy and operation.