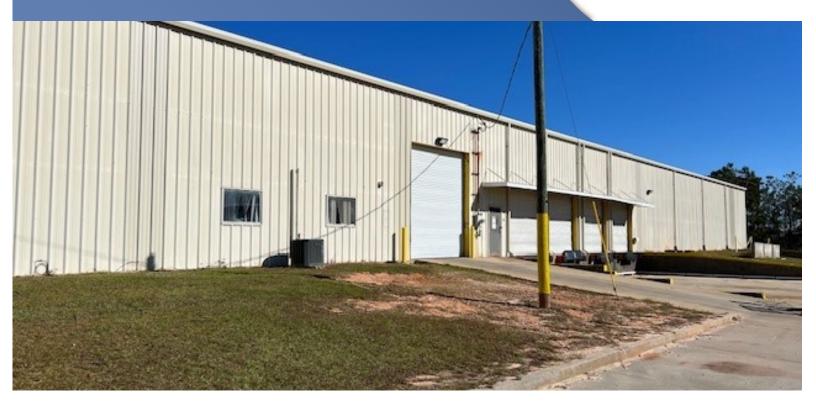

# **1553 M.E. Thompson**

## **Building Features**

- > 27,000 SF
- > Dimensions: 225' x 120'
- > Column Spacing: 25' x 60'
- > Eave Height: 20'
- > Center Height: 25'
- > Dock Doors: 4
- > Drive-in Doors: 1
- > Walls: Insulated Metal

- > 2.1 miles from I-75 Exit 13
- > Sprinkler Type: Wet System
- > Lighting: LED
- > New Roof- 2024
- > Office- 600SF
- > Power: 3 Phase; 200 Amp
- > (3) Restrooms
- > HVAC Air and Heating in Office

Brian Cooper 229-560-8689 brian@warehouserentals.net