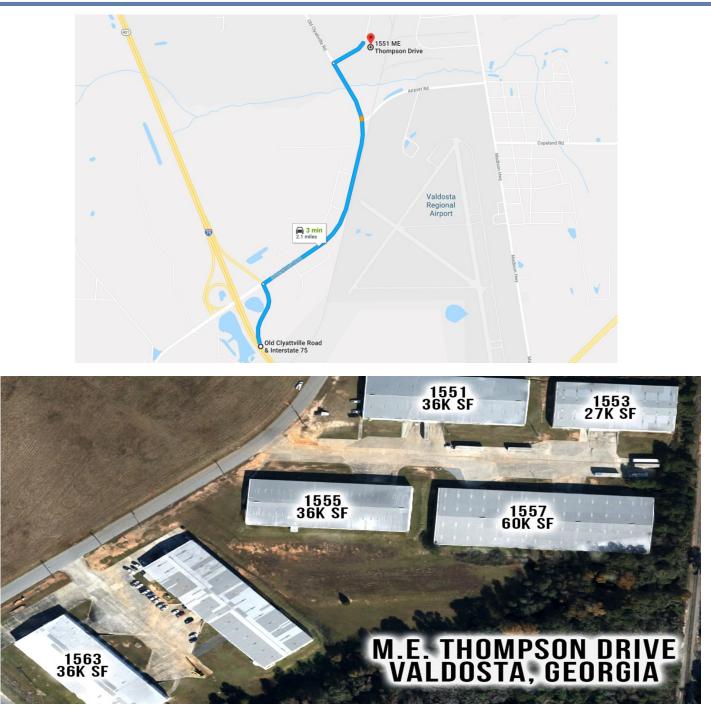

- > 2.1 miles from I-75 Exit 13
- > Sprinkler Type: Wet System
- > Lighting: LED
- > New Roof- 2024
- > Office- 600SF
- > Power: 3 Phase; 200 Amp
- > (3) Restrooms
- > HVAC Air and Heating in Office

Brian Cooper 229-560-8689 brian@warehouserentals.net

#### Valdosta, GA

1553 M.E. Thompson Drive is located in the Azalea City Industrial Park and close to I-75 Exit 13, only 2.1 miles away.

Brian Cooper 229-560-8689 brian@warehouserentals.net

www.warehouserentals.net