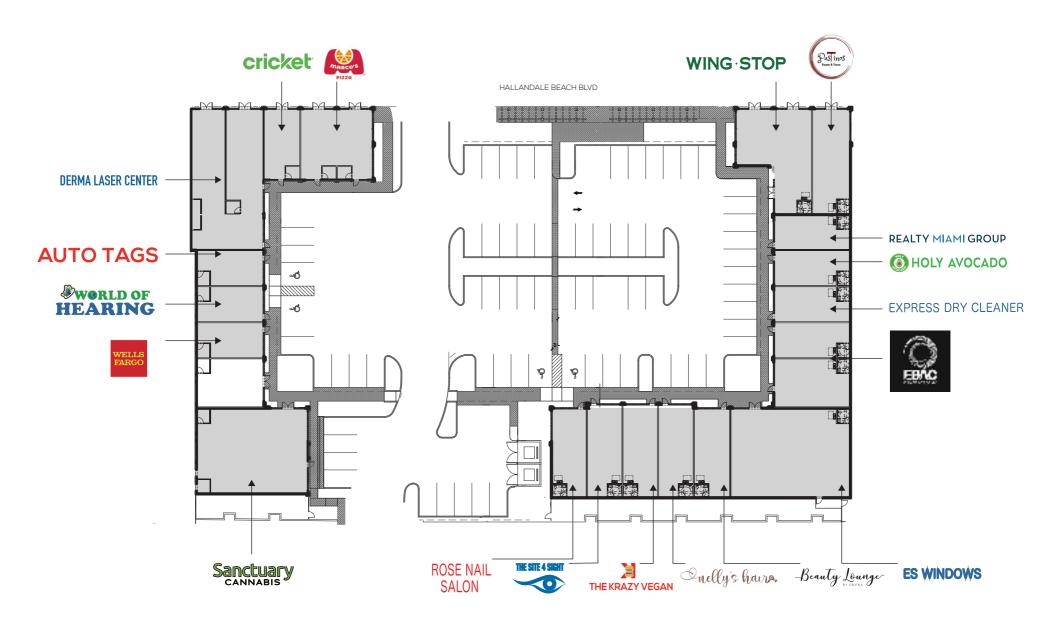

LOCATION 645-701 W HALLANDALE BEACH BLVD, HALLANDALE, FL 33009

REGIONAL HALLANDALE BEACH BLVD AND 7TH AVENUE AND HALLANDALE BEACH

BLVD EXIT OFF I-95.

DAILY TRAFFIC 60,000 VEHICLES

DESCRIPTION SHOPPING CENTER FEATURING LOCAL, NATIONAL AND INTERNATIONAL

RESTAURANTS, RETAILERS & SERVICE VENUES.

ANCHORS WINGSTOP, WELLS FARGO, MARCOS PIZZA

RETAILERS DERMA LASER CENTER, SIGHT 4 SITE, KRAZY VEGAN

& MORE, ROSES NAILS, AMONG OTHERS

LOCAL MARKET HALLANDALE, HOLLYWOOD, AVENTURA, SUNNY ISLES BEACH, GOLDEN