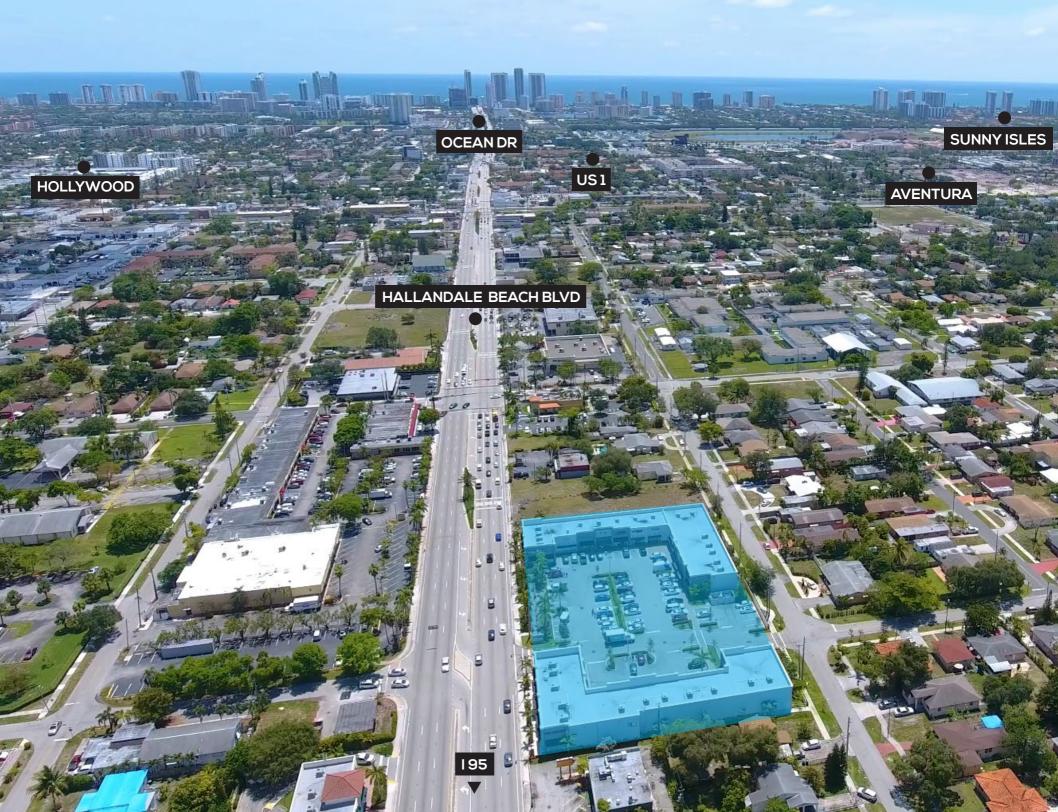

## 7TH AVENUE VILLAGE

Introducing 7th Avenue Village, a thriving commercial strip center ideally situated on Hallandale Beach Blvd. Located at 645-701 W Hallandale Beach Blvd, our prime location offers over 100 linear feet of frontage to Hallandale Beach Blvd, attracting a daily traffic of approximately 60,000 cars. Conveniently positioned near i-95, Gulfstream Park & Casino, and Aventura Mall, we provide easy access to a vibrant trade area with over 199,000 people within a 3-mile radius.

LOCATION 645-701 W HALLANDALE BEACH BLVD, HALLANDALE, FL 33009

REGIONAL HALLANDALE BEACH BLVD AND 7TH AVENUE AND HALLANDALE BEACH

BLVD EXIT OFF I-95.

DAILY TRAFFIC 60,000 VEHICLES

DESCRIPTION SHOPPING CENTER FEATURING LOCAL, NATIONAL AND INTERNATIONAL