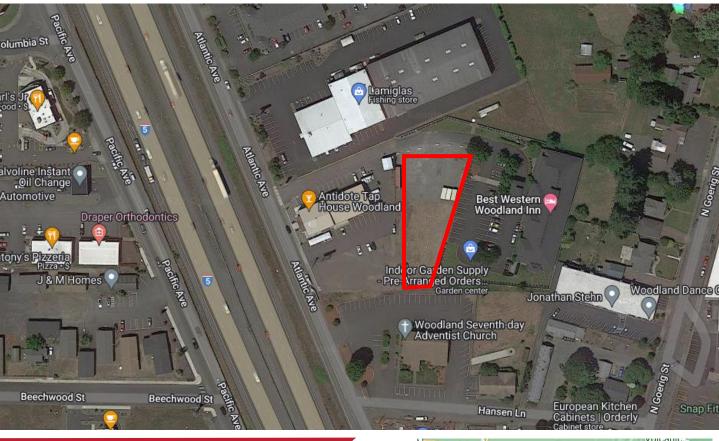

### PROPERTY HIGHLIGHTS

- Approx 22,000 SF (approx. 0.50 acres) of land zoned Hwy Commercial (C-2) available for lease
- Located along Atlantic Ave in Woodland, the property features exceptional visibility to I-5
- Owner would consider fencing all or part of the property depending on overall lease terms
- Owner would consider additional tenant improvements depending on overall lease terms
- Property available for lease for \$1,500/month