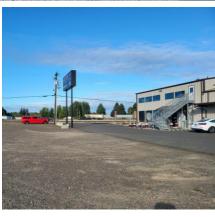

### PROPERTY HIGHLIGHTS

- Approx 22,000 SF (approx. 0.50 acres) of land zoned Hwy Commercial (C-2) available for lease
- Located along Atlantic Ave in Woodland, the property features exceptional visibility to I-5
- Owner would consider fencing all or part of the property depending on overall lease terms
- Owner would consider additional tenant improvements depending on overall lease terms
- Property available for lease for \$1,500/month