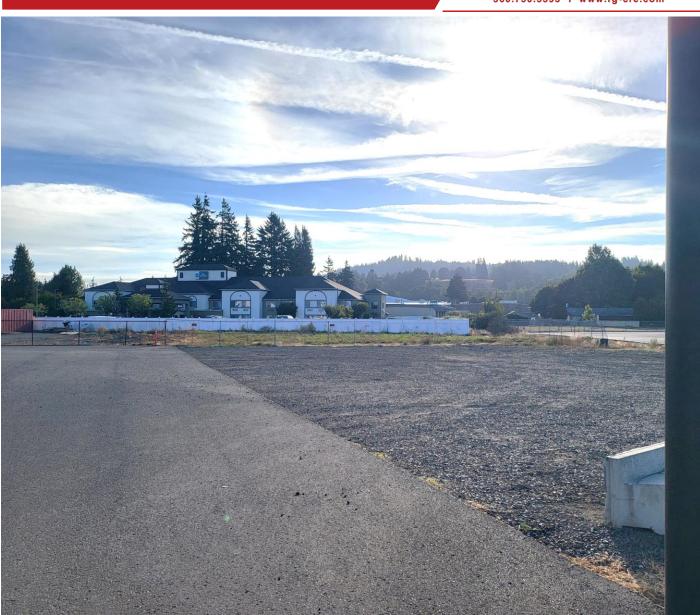

### PROPERTY HIGHLIGHTS

- Approx 22,000 SF (approx. 0.50 acres) of land zoned Hwy Commercial (C-2) available for lease
- Located along Atlantic Ave in Woodland, the property features exceptional visibility to I-5
- Owner would consider fencing all or part of the property depending on overall lease terms
- Owner would consider additional tenant improvements depending on overall lease terms
- Property available for lease for \$1,500/month