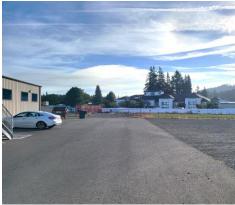

### PROPERTY HIGHLIGHTS

- Approx 22,000 SF (approx. 0.50 acres) of land zoned Hwy Commercial (C-2) available for lease
- Located along Atlantic Ave in Woodland, the property features exceptional visibility to I-5
- Owner would consider fencing all or part of the property depending on overall lease terms
- Owner would consider additional tenant improvements depending on overall lease terms
- Property available for lease for \$1,500/month