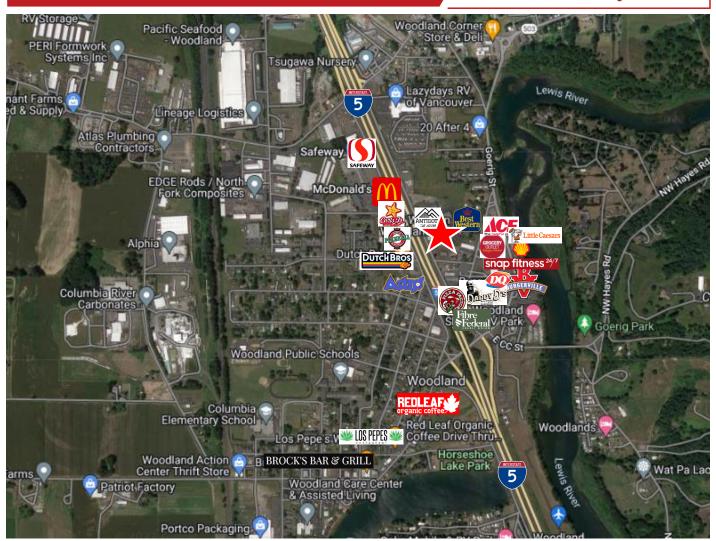

### PROPERTY HIGHLIGHTS

- Approx 22,000 SF (approx. 0.50 acres) of land zoned Hwy Commercial (C-2) available for lease
- Located along Atlantic Ave in Woodland, the property features exceptional visibility to I-5
- Owner would consider fencing all or part of the property depending on overall lease terms
- Owner would consider additional tenant improvements depending on overall lease terms
- Property available for lease for \$1,500/month

### Average Daily Traffic

Lewis River Rd @ Goerig St N – 13,985

Lewis River Rd @ Millard Ave NE – 14,535

I-5 @ Lewis River Rd NW – 59,387