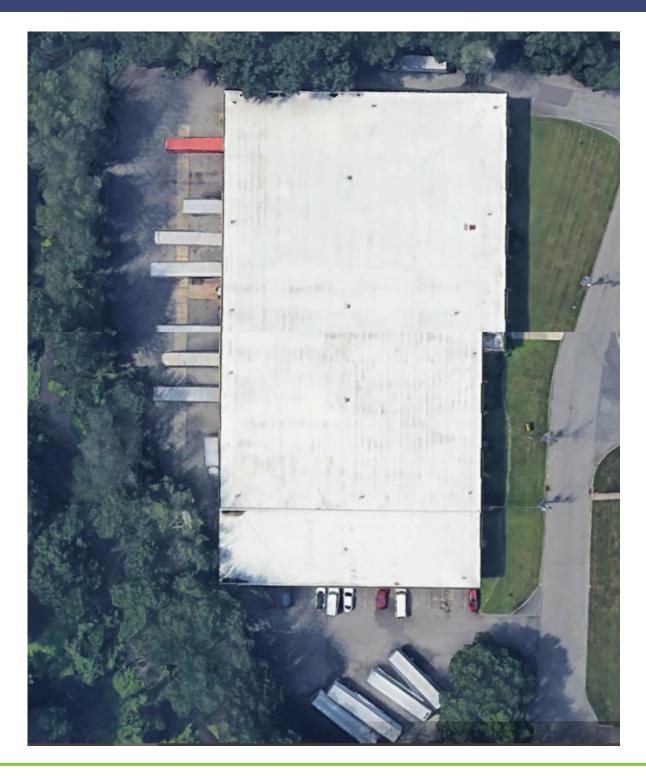

## Summary

Single tenant Industrial building located in the heart of Fairfield's Industrial Zone. The building has 20' clear ceilings, 9 tailgate loading docks that can accommodate 53' tractor trailers. The building is well maintained and is situated in close proximity to Routes 46, 80, 280, 287, 23 and 3.

| Property Details      |              |
|-----------------------|--------------|
| Available Square Feet | ±55,404 SF   |
| Warehouse             | ±50,904 SF   |
| Office                | ±4,500 SF    |
| Ceiling Height        | 20'          |
| Tailgates             | 9            |
| Parking Stalls        | ±50          |
| Sublease Through      | May 27, 2027 |