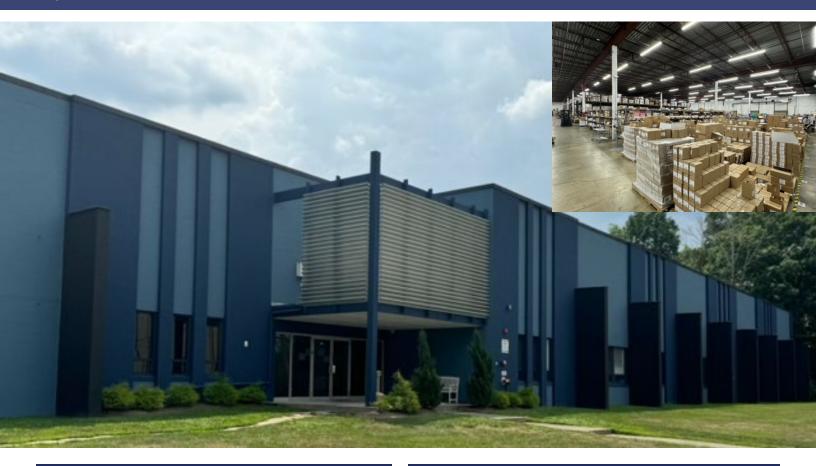

## Summary

Single tenant Industrial building located in the heart of Fairfield's Industrial Zone. The building has 20' clear ceilings, 9 tailgate loading docks that can accommodate 53' tractor trailers. The building is well maintained and is situated in close proximity to Routes 46, 80, 280, 287, 23 and 3.

| Property Details      |              |
|-----------------------|--------------|
| Available Square Feet | ±55,404 SF   |
| Warehouse             | ±50,904 SF   |
| Office                | ±4,500 SF    |
| Ceiling Height        | 20'          |
| Tailgates             | 9            |
| Parking Stalls        | ±50          |
| Sublease Through      | May 27, 2027 |