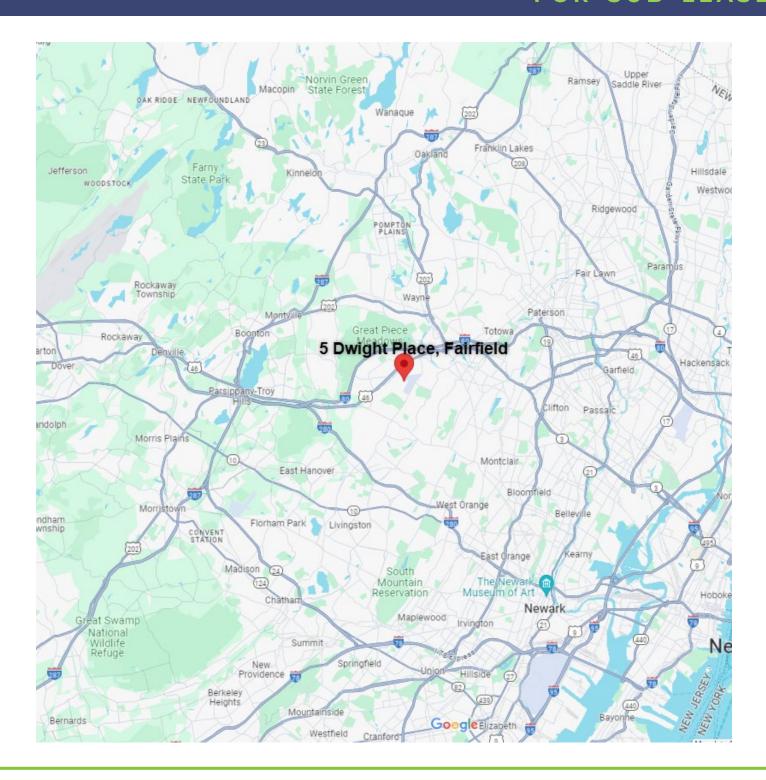

## Summary

Single tenant Industrial building located in the heart of Fairfield's Industrial Zone. The building has 20' clear ceilings, 9 tailgate loading docks that can accommodate 53' tractor trailers. The building is well maintained and is situated in close proximity to Routes 46, 80, 280, 287, 23 and 3.