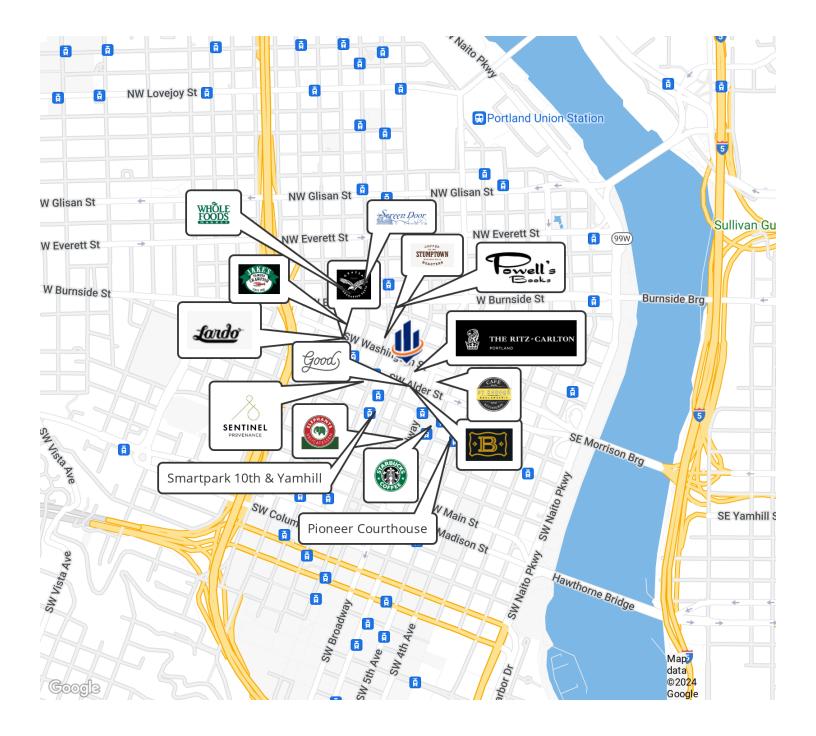

ceilings with specialty lighting and Pergo flooring |
| Suite 321 | 242 SF    | Modified Gross | \$323 per month   | Open office space adjacent to elevator and common stairwell                                                     |
| Suite 405 | 495 SF    | Modified Gross | \$743 per month   | Open office floor plan, facing SW Park Ave.                                                                     |
| Suite 406 | 165 SF    | Modified Gross | \$248 per month   | Open office space faces SW Park Ave.                                                                            |
| Suite 510 | 3,014 SF  | Modified Gross | \$4,521 per month | Corner suite on SW Park Ave & SW Washington St.                                                                 |

## Location Maps



## Retailer Map