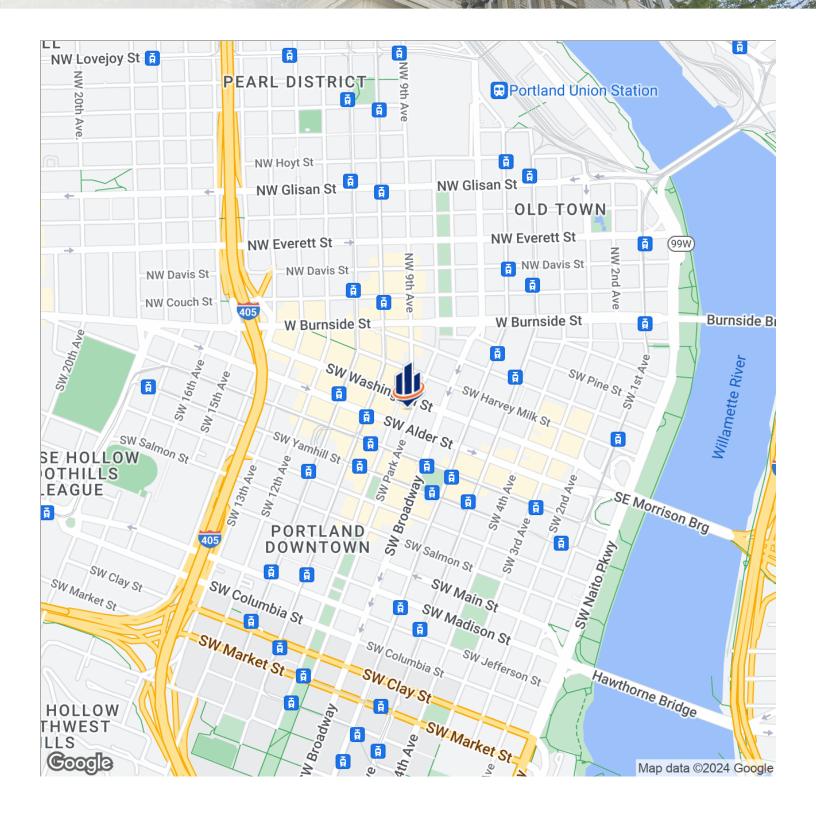

& work area. Hard ceilings with specialty lighting and Pergo flooring |
| Suite 321 | 242 SF    | Modified Gross | \$323 per month   | Open office space adjacent to elevator and common stairwell                                                     |
| Suite 405 | 495 SF    | Modified Gross | \$743 per month   | Open office floor plan, facing SW Park Ave.                                                                     |
| Suite 406 | 165 SF    | Modified Gross | \$248 per month   | Open office space faces SW Park Ave.                                                                            |
| Suite 510 | 3,014 SF  | Modified Gross | \$4,521 per month | Corner suite on SW Park Ave & SW Washington St.                                                                 |

## Location Maps



## Retailer Map