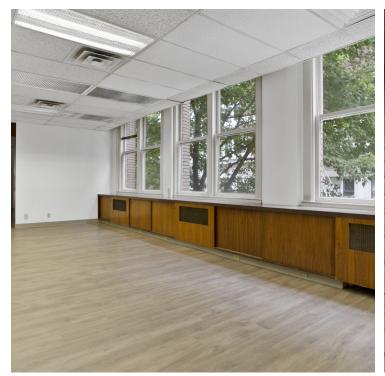

## Photos

#### **AVAILABLE SPACES**

| SUITE     | SIZE (SF) | LEASE TYPE     | LEASE RATE        | DESCRIPTION                                                                                                     |
|-----------|-----------|----------------|-------------------|-----------------------------------------------------------------------------------------------------------------|
| Suite 215 | 1,300 SF  | Modified Gross | \$1,950 per month | Corner suite on SW Park Ave. & SW Washington St. with 4 offices, open office area & reception/work area.        |
| Suite 302 | 183 SF    | Modified Gross | \$275 per month   | Open office space, faces SW Park Ave.                                                                           |
| Suite 306 | 306 SF    | Modified Gross | \$459 per month   | Open office space with sink and Pergo flooring, facing S.W. Park Ave.                                           |
| Suite 310 | 1,523 SF  | Modified Gross | \$2,285 per month | Corner Suite facing SW Park Ave & SW Washington St. with 3 offices, conference room and small kitchen           |
| Suite 315 | 550 SF    | Modified Gross | \$733 per month   | Reception area, with separate open office & work area. Hard ceilings with specialty lighting and Pergo flooring |
| Suite 321 | 242 SF    | Modified Gross | \$323 per month   | Open office space adjacent to elevator and common stairwell                                                     |
| Suite 405 | 495 SF    | Modified Gross | \$743 per month   | Open office floor plan, facing SW Park Ave.                                                                     |
| Suite 406 | 165 SF    | Modified Gross | \$248 per month   | Open office space faces SW Park Ave.                                                                            |
| Suite 510 | 3,014 SF  | Modified Gross | \$4,521 per month | Corner suite on SW Park Ave & SW Washington St.                                                                 |