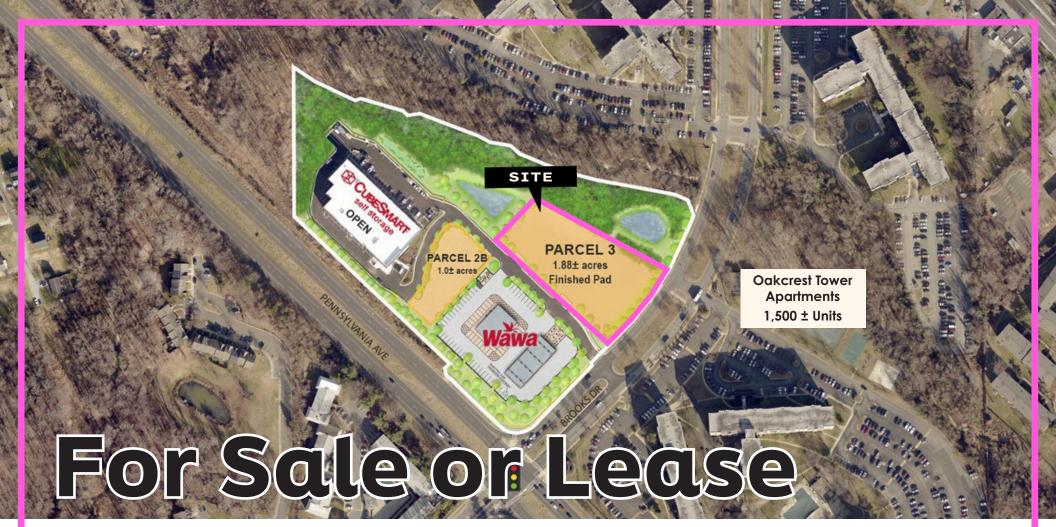

# District Heights

- ± 1.88 Acres Available
- Surrounded by dense neighborhoods & apartment complexes
- New mixed-use development located before entering Washington DC on Route 4 (Pennsylvania Ave)

### **AVAILABILITIES**

± 1.88 Acres

#### **KEY HIGHLIGHTS**

- Opportunity to buy or lease one of the final opportunities for retail development before DC
- The property benefits from high visibility and accessibility
- Conveniently positioned next to CubeSmart Self Storage, Wawa, and another Retail Pad Site
- Surrounded by vibrant neighborhoods and numerous apartment communities boasting strong demographics