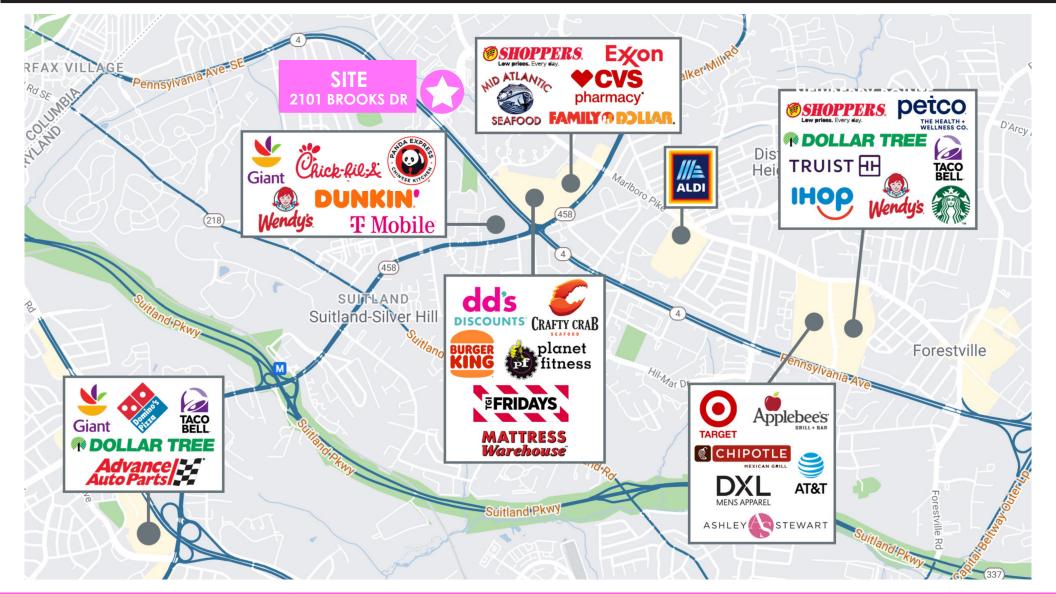

# **Real Estate Opportunity**

2101 Brooks Drive | District Heights, MD 20747

# District Heights

- ± 1.88 Acres Available
- Surrounded by dense neighborhoods & apartment complexes
- New mixed-use development located before entering Washington DC on Route 4 (Pennsylvania Ave)

#### **KEY HIGHLIGHTS**

- Opportunity to buy or lease one of the final opportunities for retail development before DC
- The property benefits from high visibility and accessibility
- Conveniently positioned next to CubeSmart Self Storage, Wawa, and another Retail Pad Site
- Surrounded by vibrant neighborhoods and numerous apartment communities boasting strong demographics