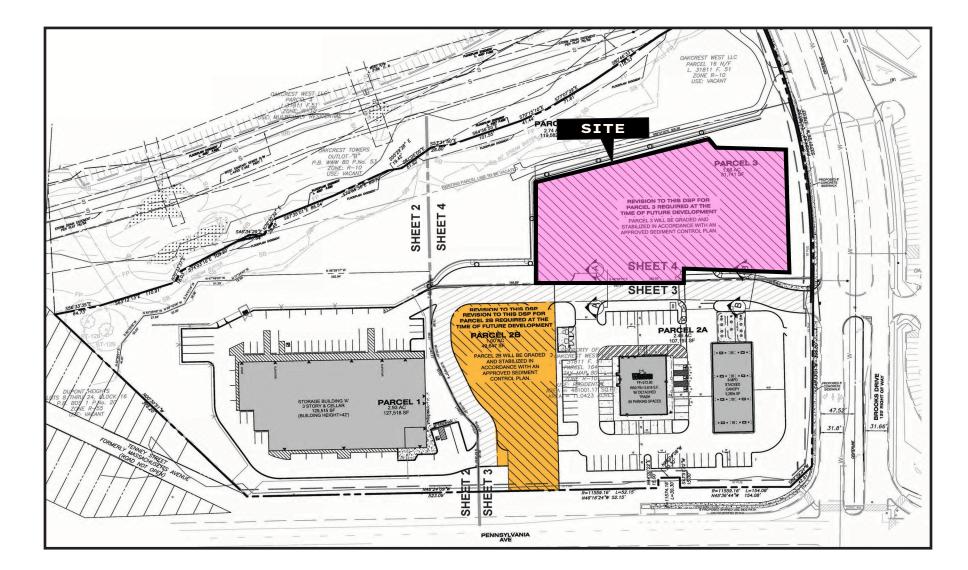

# District Heights

- ± 1.88 Acres Available
- Surrounded by dense neighborhoods & apartment complexes
- New mixed-use development located before entering Washington DC on Route 4 (Pennsylvania Ave)

### **AVAILABILITIES**

± 1.88 Acres

#### **KEY HIGHLIGHTS**

- Opportunity to buy or lease one of the final opportunities for retail development before DC
- The property benefits from high visibility and accessibility
- Conveniently positioned next to CubeSmart Self Storage, Wawa, and another Retail Pad Site
- Surrounded by vibrant neighborhoods and numerous apartment communities boasting strong demographics