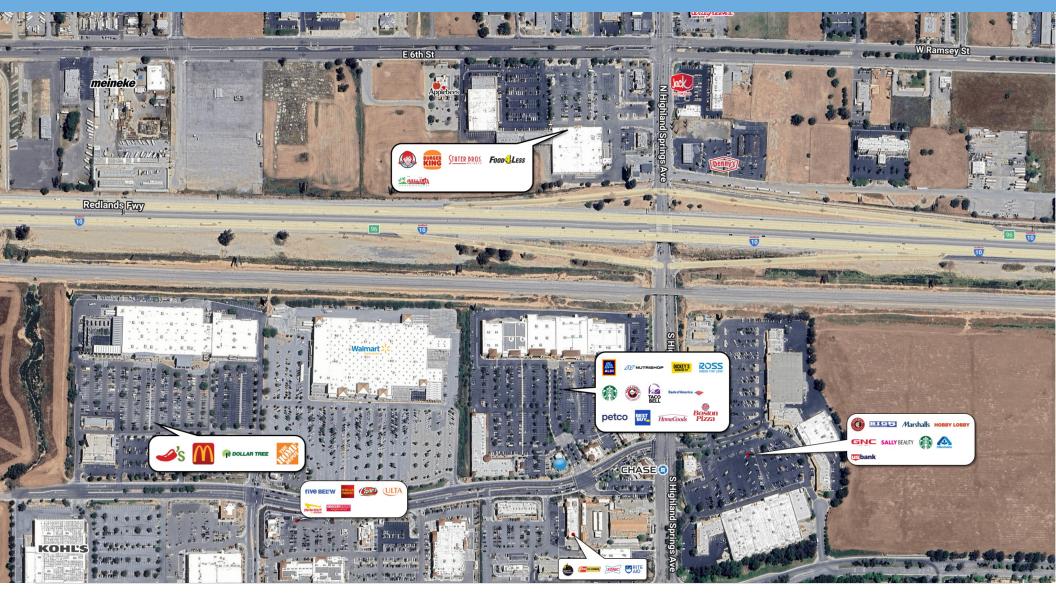

#### Property Highlights:

 187,000 square foot community center anchored by Home Goods, Aldi, Best Buy, Ross Dress

for Less, and Petco

- Other great supporting tenants include Panda Express, Juice it Up, Wingstop, and Supercuts
- Freeway visible from I-10 with traffic counts over 136,000 ADT on I-10
- Pylon and Monument signage available
- Located at the intersection of 2nd Street and Highland Springs Road, Beaumont's #1 retail location
- Other national retailers in close proximity include:
- Walmart, Home Depot, Five Below, Kohl's, Ulta Cosmetics, Grocery Outlet, Albertsons, Big 5, Planet Fitness, Boot Barn, Petsmart, Raising Cane's, In 'N Out, and many more