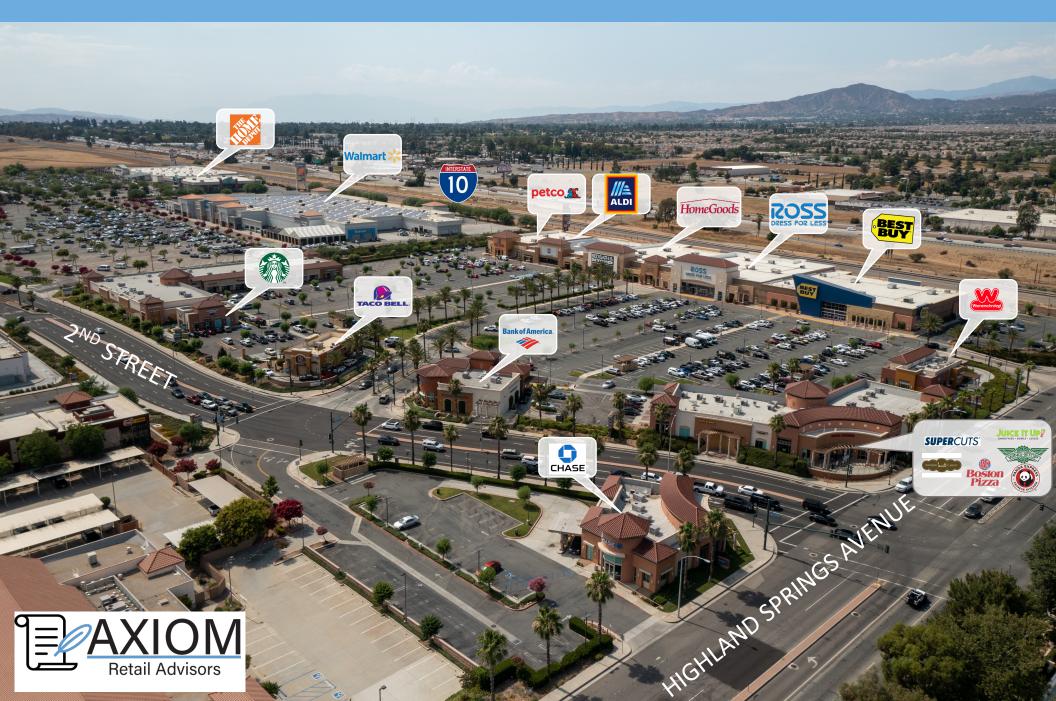

#### Property Highlights:

 187,000 square foot community center anchored by Home Goods, Aldi, Best Buy, Ross Dress

for Less, and Petco

- Other great supporting tenants include Panda Express, Juice it Up, Wingstop, and Supercuts
- Freeway visible from I-10 with traffic counts over 136,000 ADT on I-10
- Pylon and Monument signage available
- Located at the intersection of 2nd Street and Highland Springs Road, Beaumont's #1 retail location
- Other national retailers in close proximity include:
- Walmart, Home Depot, Five Below, Kohl's, Ulta Cosmetics, Grocery Outlet, Albertsons, Big 5, Planet Fitness, Boot Barn, Petsmart, Raising Cane's, In 'N Out, and many more