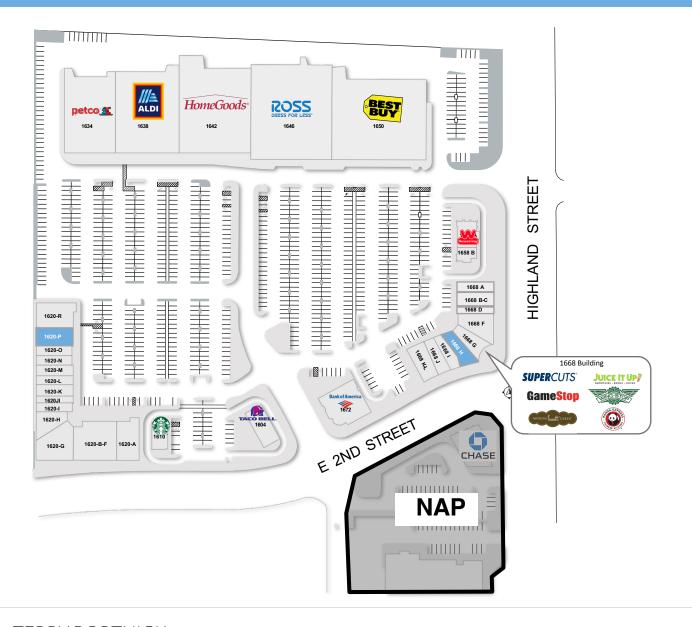

| renam               | Sulle    | Size   |
|---------------------|----------|--------|
| Taco Bell           | 1604     | 2,750  |
| Starbucks           | 1610     | 1,750  |
| Petco               | 1634     | 15,000 |
| Aldi                | 1638     | 20,390 |
| Home Goods          | 1642     | 25,000 |
| Ross                | 1646     | 30,187 |
| Best Buy            | 1650     | 30,000 |
| Bank of America     | 1672     | 5,405  |
| Chase               | 1693     | 5,000  |
| Pacific Dental      | 1620-A   | 3,600  |
| Boston Pizza        | 1620-B-F | 6,515  |
| Martial Arts        | 1620-G   | 4,543  |
| Royal Nails         | 1620-H   | 2,300  |
| Physical Therapy    | 1620-I   | 1,000  |
| Physical Therapy    | 1620-J   | 1,245  |
| Physical Therapy    | 1620-K   | 1,652  |
| Eyebrows            | 1620-L   | 1,246  |
| Hear USA            | 1620-M   | 1,562  |
| Dermatology         | 1620-N   | 1,961  |
| Nutrishop           | 1620-O   | 1,416  |
| Available           | 1620-P   | 1,922  |
| Flooring            | 1620-R   | 3,500  |
| Wienerschnitzel     | 1658-A   | 2,000  |
| Yogurtland          | 1658-B   | 1,000  |
| Gamestop            | 1668-A   | 1,300  |
| Optometrist         | 1668-B-C | 1,782  |
| Supercuts           | 1668-D   | 1,012  |
| La Casita Mexican   | 1668-F   | 3,000  |
| Panda Express       | 1668-G   | 2,000  |
| Available           | 1668-H   | 1,991  |
| Nothing Bundt Cakes | 1668-I   | 1,949  |
| Juice it Up         | 1668-J   | 1,300  |
| Wingstop            | 1668-K-L | 2,568  |